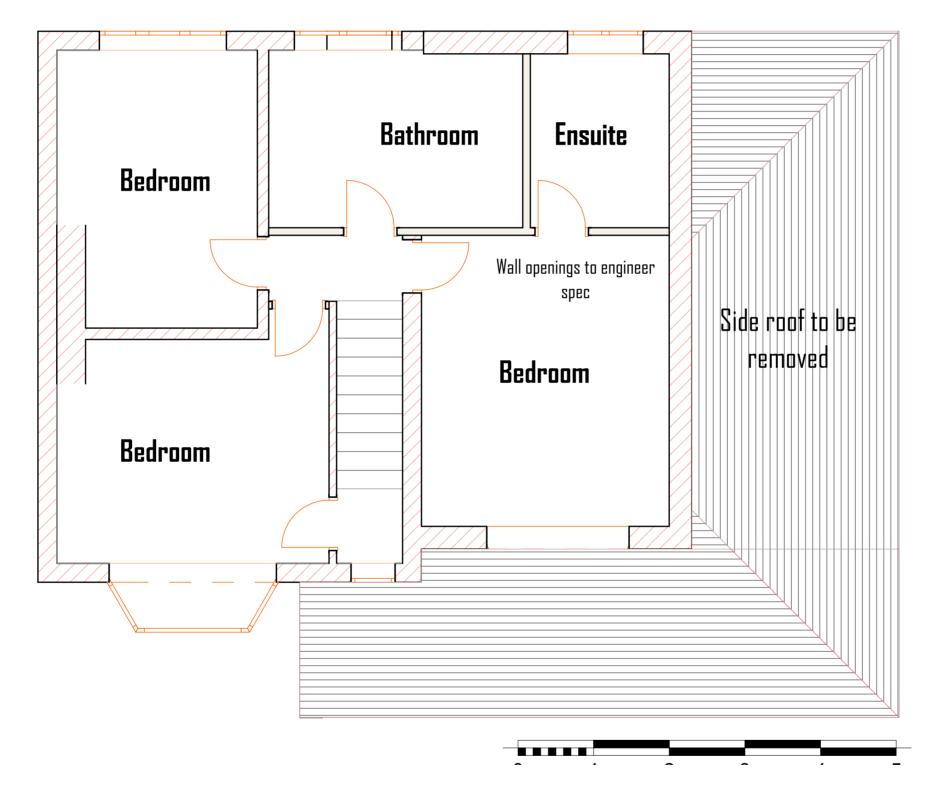

First floor 1:50

PRIEST BUILDING DESIGN c/o Concept Accountancy Services 1 Market Square High Street
Cradley Heath West Midlands

> 89 Barn Ln Solihull B92 7NB

Project Name

B64 5HH

Extension and loft conversion

01 Existing Plan

Drawing Scale Layout Name 1:50 @ A2 Existing First Floor

Layout ID A.01.2

Revision