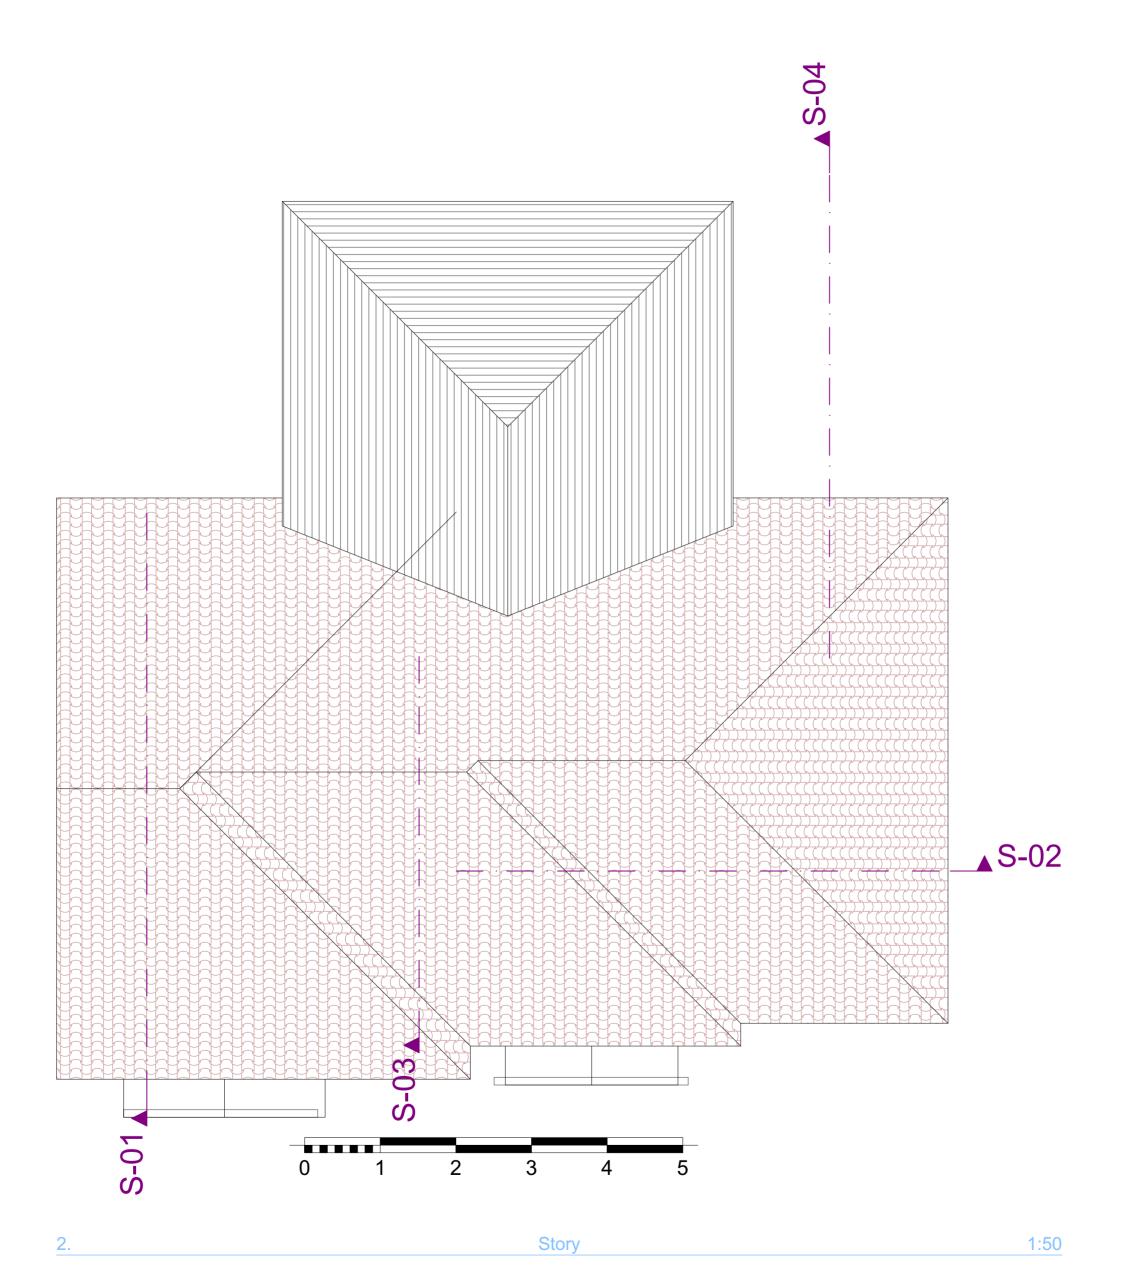

## ALL DRAWINGS ARE COPYRIGHT PROTECTED

| Revision | on Hist | tory        |    |
|----------|---------|-------------|----|
| RevID    | ChID    | Change Name | Da |
|          |         |             |    |
|          |         |             |    |
|          |         |             |    |
|          |         |             |    |
|          |         |             |    |
|          |         |             |    |
|          |         |             |    |

Company Title



PRIEST BUILDING DESIGN
c/o Concept Accountancy Services
1 Market Square
High Street
Cradley Heath
West Midlands

89 Barn Ln Solihull B92 7NB

Project Name

B64 5HH

Extension and loft conversion

Statu

## 05 Planned Status

Do not scale of drawings, contractor to check all dimensions before proceeding.

If in doubt,