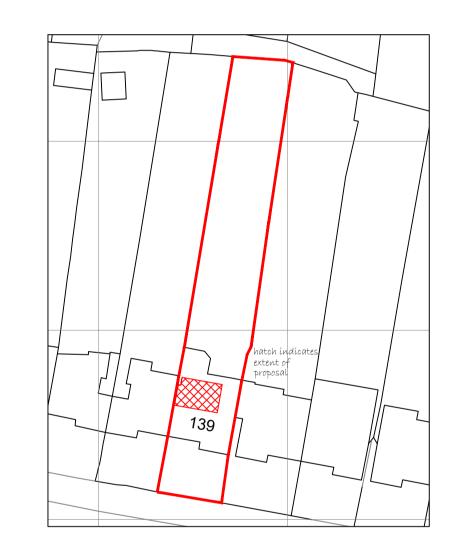

LOCATION PLAN SCALE 1:1250

BLOCK PLAN SCALE 1:500

| Rev     | Description                           | Date |
|---------|---------------------------------------|------|
| PROJECT |                                       |      |
|         | Velford Road, Shirley<br>ull, B90 3HT |      |