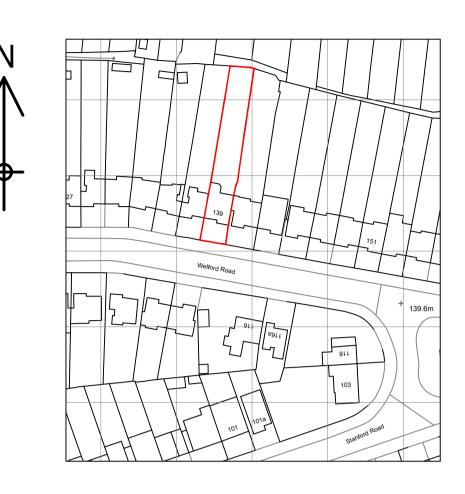

LOCATION PLAN SCALE 1:1250

BLOCK PLAN SCALE 1:500

| Rev     | Description                           | Date |
|---------|---------------------------------------|------|
| PROJECT |                                       |      |
|         | Velford Road, Shirley<br>ull, B90 3HT |      |