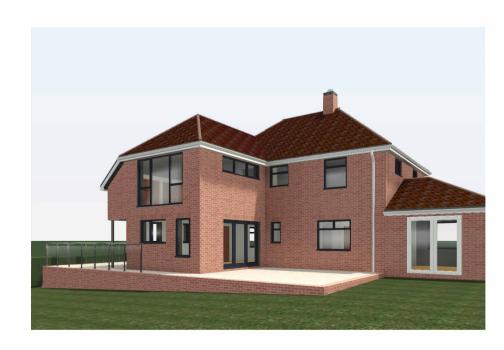

## Proposed View 2 - rear

| Revision Schedule |          |                                              |
|-------------------|----------|----------------------------------------------|
| No                | Date     | Description                                  |
|                   |          |                                              |
| Е                 | 22/11/23 | Issued for planning                          |
| D                 | 22/9/23  | Updates to carport, roof, windos and ensuite |
| С                 | 08/09/23 | Revised concept drawings                     |
| В                 | 23/08/23 | Concept scheme first issue                   |
| Α                 | 01/08/23 | Existing drawings issued                     |
|                   |          |                                              |