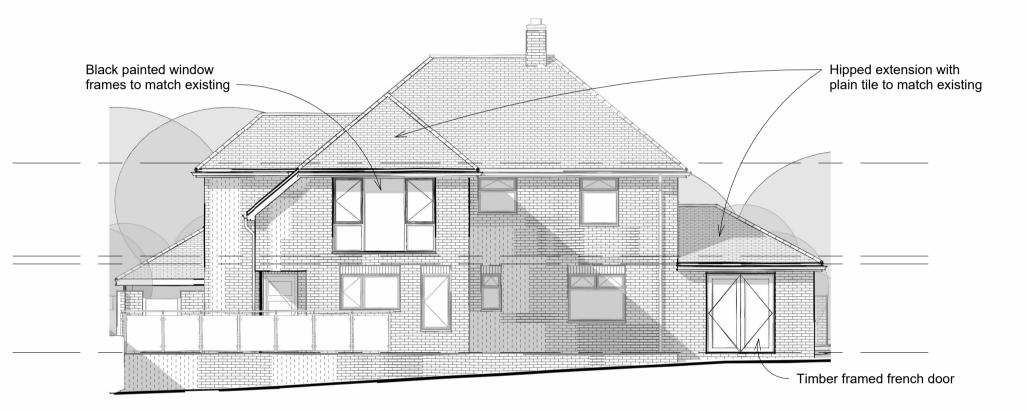

## Proposed front elevation 1:100



## Proposed rear elevation 1:100



Proposed View 1 - front



## Proposed View 2 - rear

| Revision Schedule |          |                                              |
|-------------------|----------|----------------------------------------------|
| No                | Date     | Description                                  |
|                   |          |                                              |
| Е                 | 22/11/23 | Issued for planning                          |
| D                 | 22/9/23  | Updates to carport, roof, windos and ensuite |
| С                 | 08/09/23 | Revised concept drawings                     |
| В                 | 23/08/23 | Concept scheme first issue                   |
| Α                 | 01/08/23 | Existing drawings issued