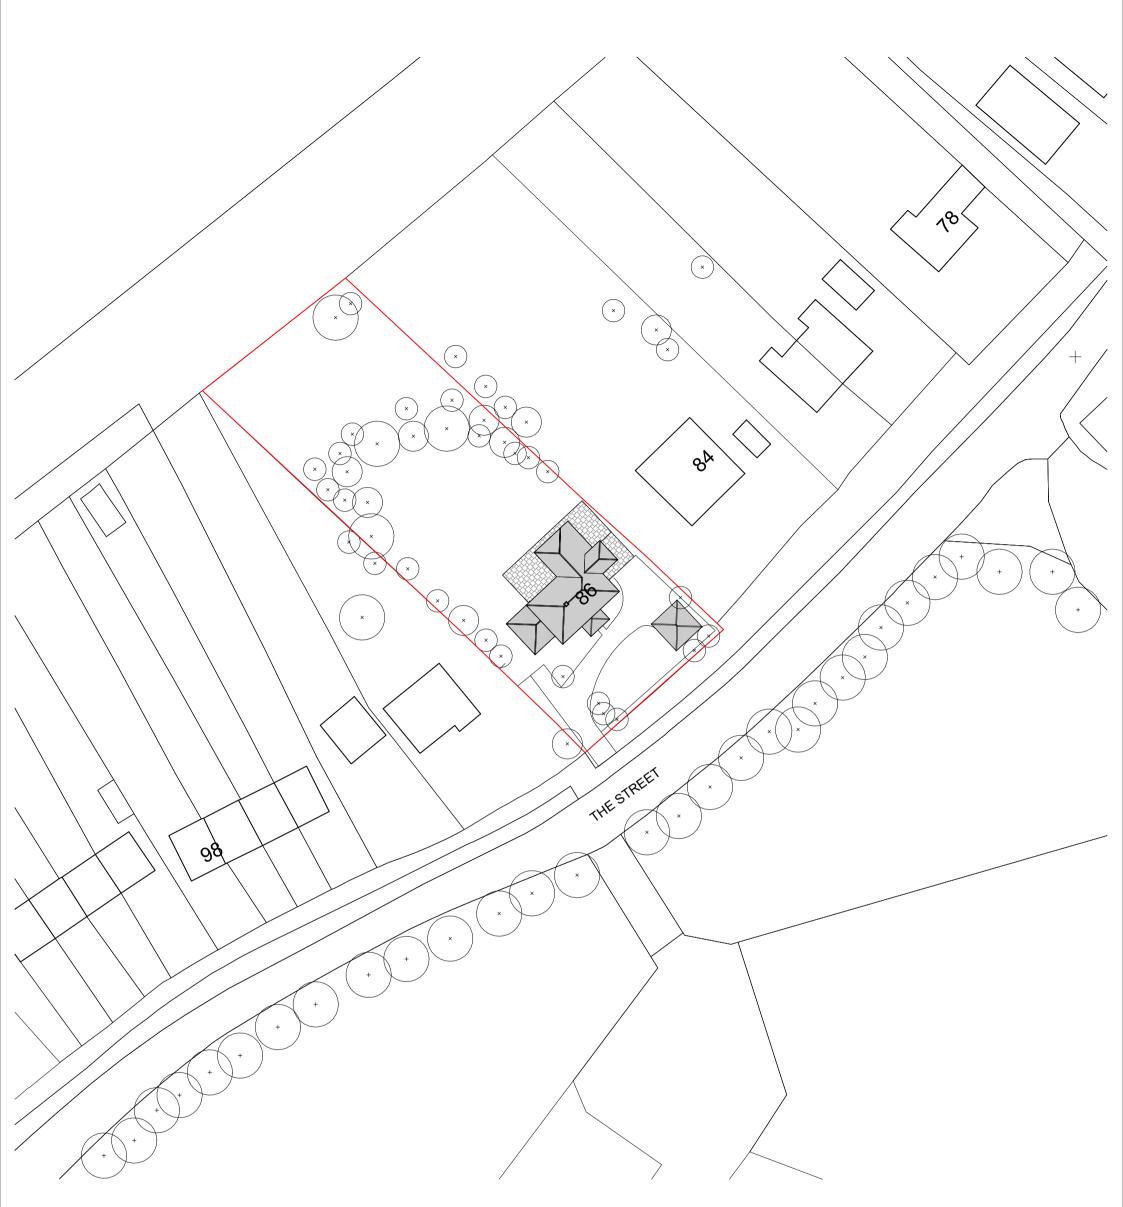

| Revision Schedule              | Notes:<br>Drawings are based on survey data and may not accurately<br>represent what is physically present.   | <sup>Project</sup><br>86 The Street<br>CT4 6JQ |                                                  |
|--------------------------------|---------------------------------------------------------------------------------------------------------------|------------------------------------------------|--------------------------------------------------|
| No Date Description            |                                                                                                               | Status<br>WS 3 - PLANNING                      |                                                  |
|                                | Do not scale from this drawing. All dimensions are to be verified<br>on site before proceeding with the work. | Drawing Title                                  |                                                  |
| A 22/11/23 Issued for planning | on site before proceeding with the work.                                                                      | Proposed site plan                             | $\mathbf{C}$                                     |
|                                | All dimensions are in millimeters unless noted otherwise.                                                     | Date: Scale:                                   | JU                                               |
|                                | Spacemaker Architects shall be notified in writing of any discrepancies.                                      | 22/11/23 1 : 500<br>Drawing #:                 | 31 Joy Lane Whitstable Kent CT5 4LT              |
|                                | This line measures 100mm when this drawing is printed @ A3                                                    | 4221-A-0010 -A                                 | T 01227 785048<br>www.spacemakerarchitects.co.uk |