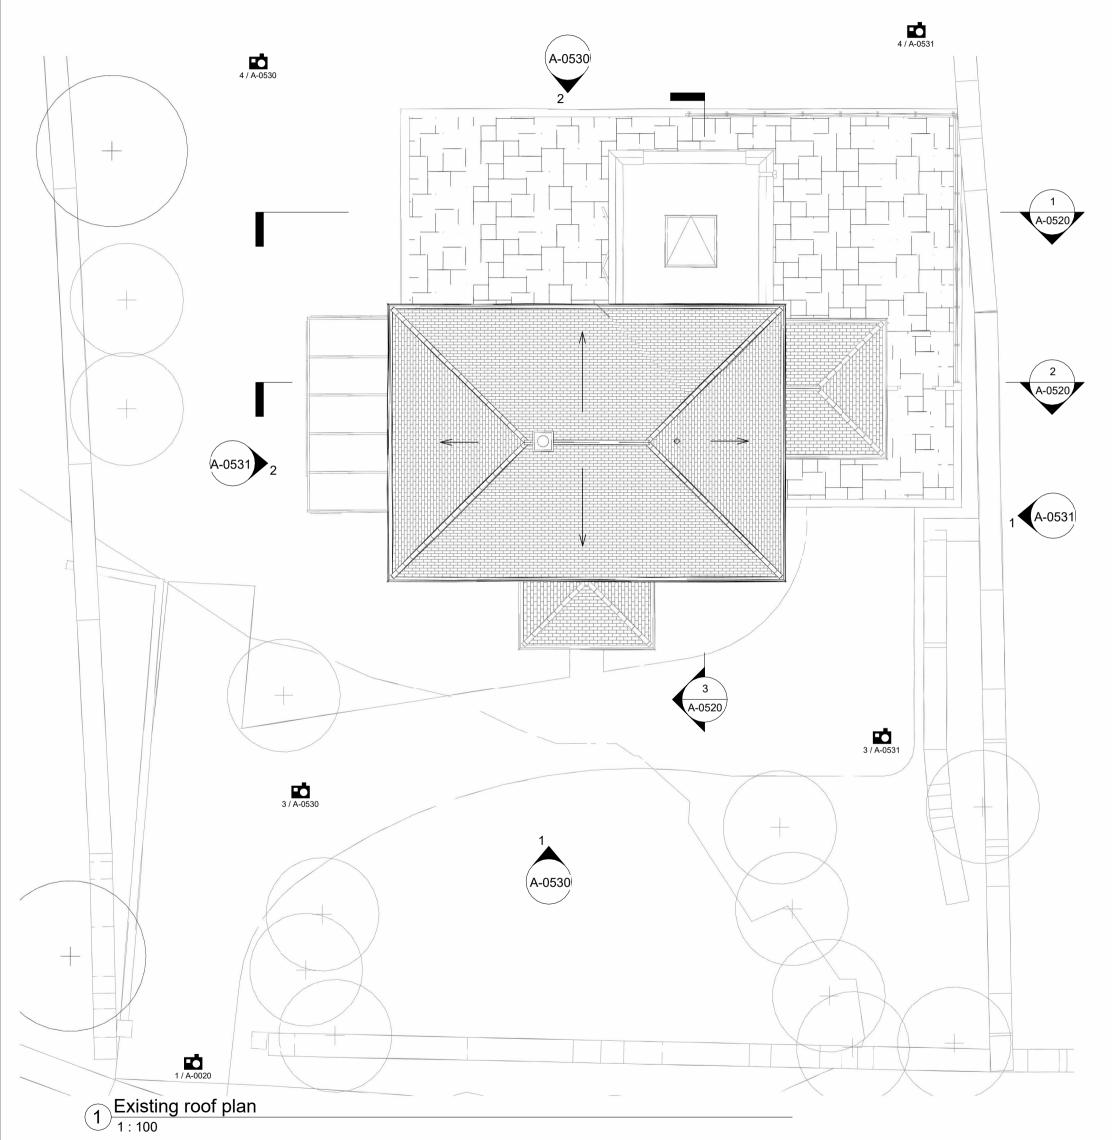

| Revision Schedule |          |                            | <b>Notes:</b><br>Drawings are based on survey data and may not accurately<br>represent what is physically present.                                                                                                                                     | Project<br>86 The Street<br>CT4 6JQ                                                                                |                                                                                         |
|-------------------|----------|----------------------------|--------------------------------------------------------------------------------------------------------------------------------------------------------------------------------------------------------------------------------------------------------|--------------------------------------------------------------------------------------------------------------------|-----------------------------------------------------------------------------------------|
| No                | Date     | Description                | Do not scale from this drawing. All dimensions are to be verified<br>on site before proceeding with the work.<br>All dimensions are in millimeters unless noted otherwise.<br>Spacemaker Architects shall be notified in writing of any discrepancies. | Status<br>WS 3 - PLANNING<br>Drawing Title<br>Existing roof plan<br>Date: Scale:<br>22/11/23 1 : 100<br>Drawing #. |                                                                                         |
| С                 | 22/11/23 | Issued for planning        |                                                                                                                                                                                                                                                        |                                                                                                                    |                                                                                         |
|                   |          | Revised concept drawings   |                                                                                                                                                                                                                                                        |                                                                                                                    | 31 Joy Lane Whitstable Kent CT5.41 T                                                    |
| A                 | 23/08/23 | Concept scheme first issue |                                                                                                                                                                                                                                                        |                                                                                                                    |                                                                                         |
|                   |          |                            | This line measures 100mm when this drawing is printed @ A3                                                                                                                                                                                             | 4221-A-0511 -C                                                                                                     | 31 Joy Lane Whitstable Kent CT5 4LT<br>T 01227 785048<br>www.spacemakerarchitects.co.uk |