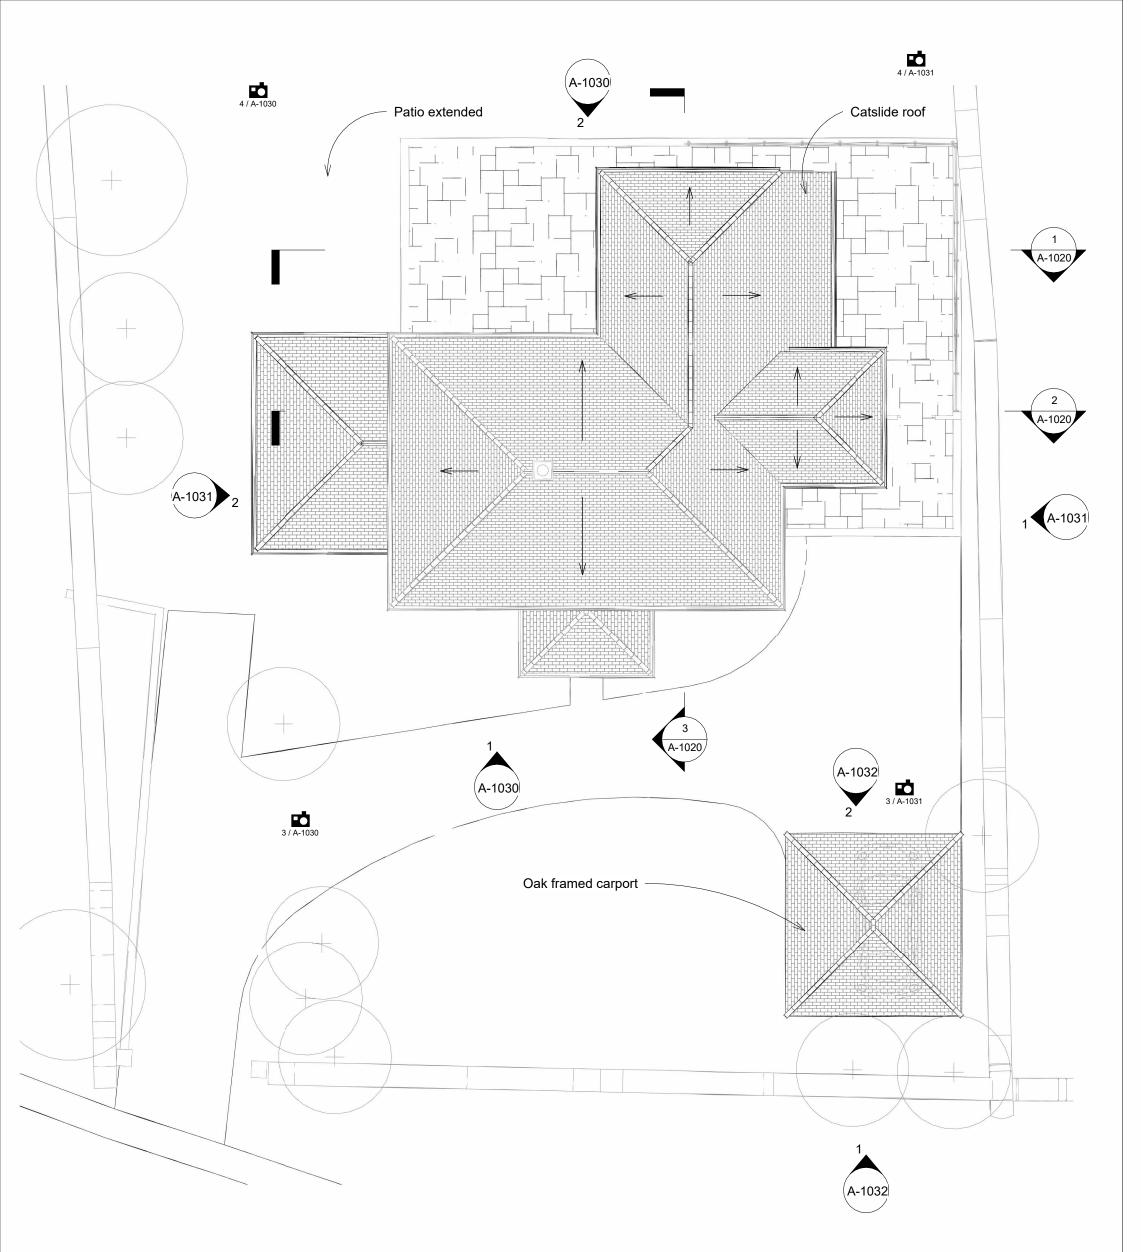

| (                 | 1 <u>Pro</u><br>1 1 : 10 | posed roof plan                              |                                                                                                                    | 0 4 m                               | NOTES                                                 |
|-------------------|--------------------------|----------------------------------------------|--------------------------------------------------------------------------------------------------------------------|-------------------------------------|-------------------------------------------------------|
| Revision Schedule |                          | Revision Schedule                            | <b>Notes:</b><br>Drawings are based on survey data and may not accurately<br>represent what is physically present. | Project<br>86 The Street<br>CT4 6JQ |                                                       |
| No                | Date                     | Description                                  | · · · · · · · · · · · · · · · · · · ·                                                                              | Status<br>WS 3 - PLANNING           |                                                       |
|                   |                          | 1                                            | Do not scale from this drawing. All dimensions are to be verified                                                  | VVS 5 - PLANNING<br>Drawing Title   |                                                       |
| F                 | 05/12/23                 | Additional elevation to car port             | on site before proceeding with the work.                                                                           | Proposed roof plan                  |                                                       |
| E                 | 22/11/23                 | Issued for planning                          | All dimensions are in millimeters unless noted otherwise.                                                          |                                     |                                                       |
| D                 | 27/10/23                 | Updated bedroom window                       |                                                                                                                    | Date: Scale:<br>05/12/23 1 : 100    |                                                       |
| С                 | 22/9/23                  | Updates to carport, roof, windos and ensuite | Spacemaker Architects shall be notified in writing of any discrepancies.                                           | U3/12/23 I . 100<br>Drawing #:      |                                                       |
| В                 | 08/09/23                 | Revised concept drawings                     |                                                                                                                    |                                     | 31 Joy Lane Whitstable Kent CT5 4LT<br>T 01227 785048 |
| Α                 | 23/08/23                 | Concept scheme first issue                   | This line measures 100mm when this drawing is printed @ A3                                                         | 4221-A-1011 -F                      | www.spacemakerarchitects.co.uk                        |