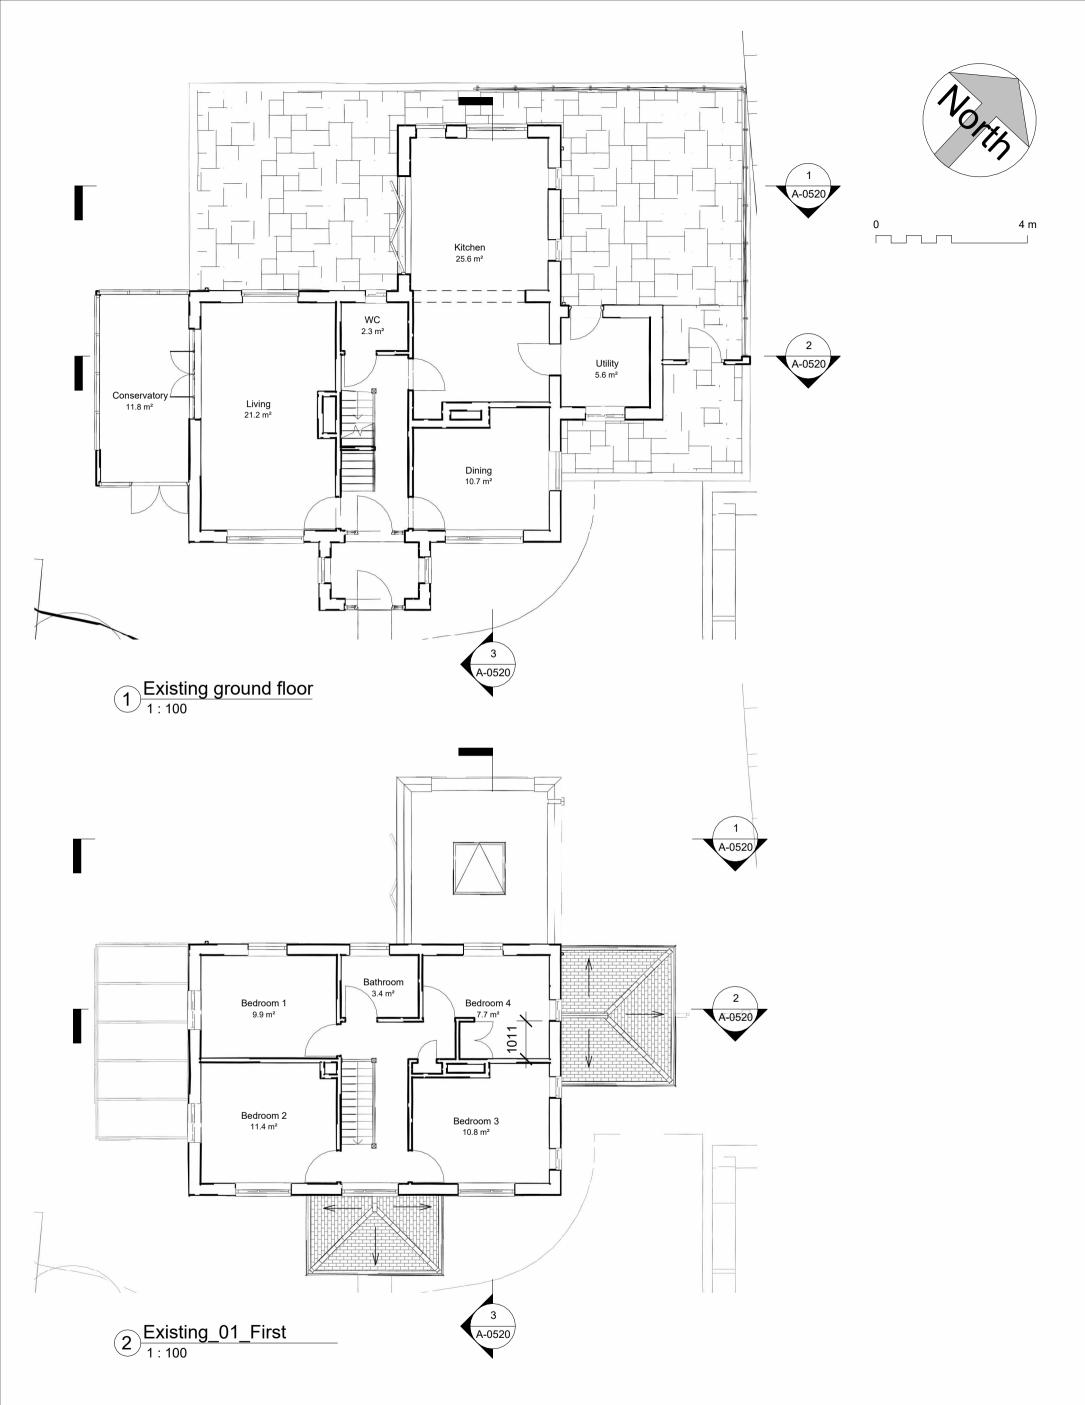

| Revision Schedule |          |                            | <b>Notes:</b><br>Drawings are based on survey data and may not accurately<br>represent what is physically present.                                                                                                                                                     | Project<br>86 The Street<br>CT4 6JQ                                                                            |                                                                                            |
|-------------------|----------|----------------------------|------------------------------------------------------------------------------------------------------------------------------------------------------------------------------------------------------------------------------------------------------------------------|----------------------------------------------------------------------------------------------------------------|--------------------------------------------------------------------------------------------|
| No                | Date     | Description                | Do not scale from this drawing. All dimensions are to be verified<br>on site before proceeding with the work. W   All dimensions are in millimeters unless noted otherwise. Date 22   Spacemaker Architects shall be notified in writing of any discrepancies. Date 22 | Status<br>WS 3 - PLANNING<br>Drawing Title<br>Existing plans<br>Date: Scale:<br>22/11/23 1 : 100<br>Drawing #: |                                                                                            |
| D                 | 22/11/23 | Issued for planning        |                                                                                                                                                                                                                                                                        |                                                                                                                |                                                                                            |
| С                 | 08/09/23 | Revised concept drawings   |                                                                                                                                                                                                                                                                        |                                                                                                                |                                                                                            |
| В                 | 23/08/23 | Concept scheme first issue |                                                                                                                                                                                                                                                                        |                                                                                                                |                                                                                            |
| A                 | 01/08/23 | Existing drawings issued   |                                                                                                                                                                                                                                                                        |                                                                                                                | •D 31 Joy Lane Whitstable Kent CT5 4LT<br>T 01227 785048<br>www.spacemakerarchitects.co.uk |
|                   |          |                            | This line measures 100mm when this drawing is printed @ A3                                                                                                                                                                                                             | 4221-A-0510 -D                                                                                                 |                                                                                            |