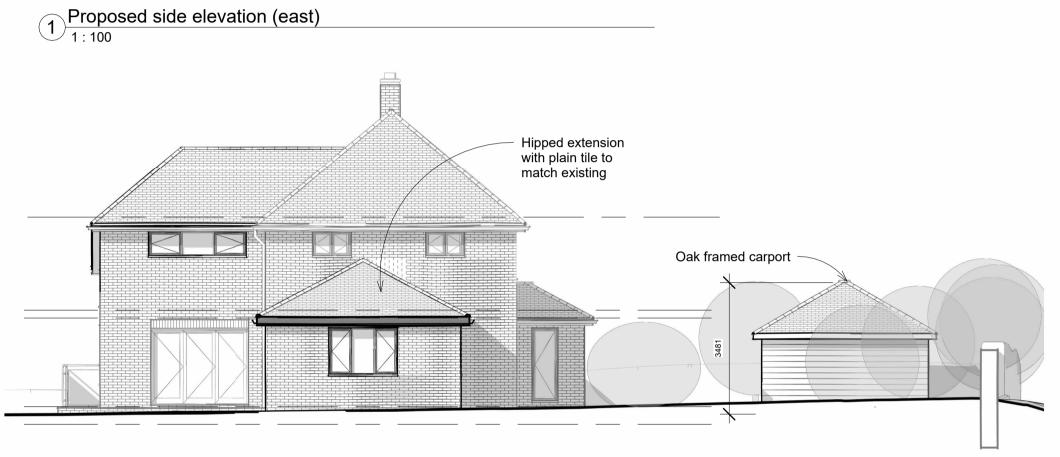

## 2 Proposed side elevation (west) 1:100

4 Proposed View 4 - rear 2

| Revision Schedule |          |                                              | Notes:<br>Drawings are based on survey data and may not accurately<br>represent what is physically present. | Project<br>86 The Street<br>CT4 6JQ |                                                       |
|-------------------|----------|----------------------------------------------|-------------------------------------------------------------------------------------------------------------|-------------------------------------|-------------------------------------------------------|
| No                | Date     | Description                                  |                                                                                                             |                                     |                                                       |
|                   |          |                                              | Do not scale from this drawing. All dimensions are to be verified                                           | WS 3 - PLANNING<br>Drawing Title    |                                                       |
| F                 | 22/11/23 | Issued for planning                          | on site before proceeding with the work.                                                                    | 5                                   |                                                       |
| E                 | 27/10/23 | Updated bedroom window                       | All dimensions are in millimeters unless noted otherwise.                                                   | Proposed side elevations            |                                                       |
| D                 | 22/9/23  | Updates to carport, roof, windos and ensuite |                                                                                                             | Date: Scale:                        |                                                       |
| С                 | 08/09/23 | Revised concept drawings                     | Spacemaker Architects shall be notified in writing of any discrepancies.                                    | 22/11/23 1 : 100<br>Drawing #:      |                                                       |
| В                 | 23/08/23 | Concept scheme first issue                   |                                                                                                             | 4221-A-1031 -F                      | 31 Joy Lane Whitstable Kent CT5 4LT<br>T 01227 785048 |
| Α                 | 01/08/23 | Existing drawings issued                     | This line measures 100mm when this drawing is printed @ A3                                                  | 4221-A-1031 -F                      | www.spacemakerarchitects.co.uk                        |