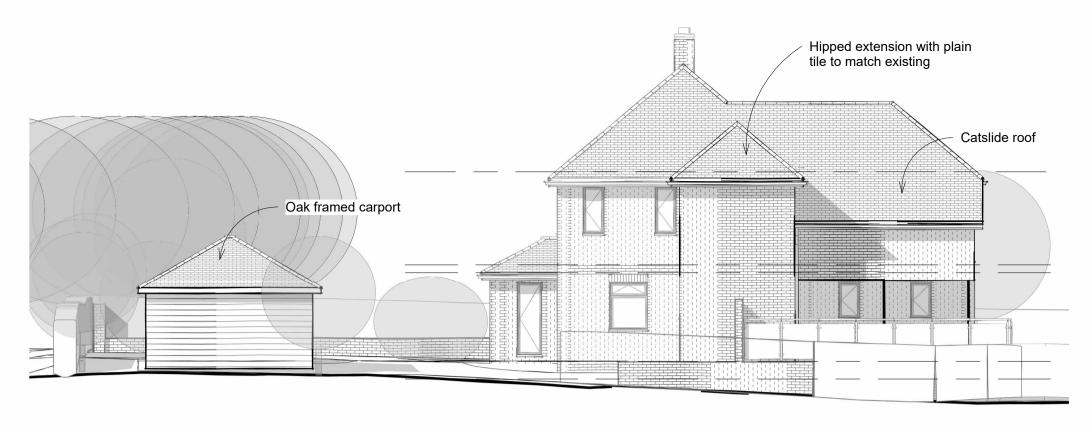

## 2 Proposed side elevation (west) 1:100

4 Proposed View 4 - rear 2

| Revision Schedule |          |                                              | Notes:<br>Drawings are based on survey data and may not accurately<br>represent what is physically present. | Project<br>86 The Street<br>CT4 6JQ |                                                       |
|-------------------|----------|----------------------------------------------|-------------------------------------------------------------------------------------------------------------|-------------------------------------|-------------------------------------------------------|
| No                | Date     | Description                                  |                                                                                                             |                                     |                                                       |
|                   |          |                                              | Do not scale from this drawing. All dimensions are to be verified                                           | WS 3 - PLANNING<br>Drawing Title    |                                                       |
| F                 | 22/11/23 | Issued for planning                          | on site before proceeding with the work.                                                                    | 5                                   |                                                       |
| E                 | 27/10/23 | Updated bedroom window                       | All dimensions are in millimeters unless noted otherwise.                                                   | Proposed side elevations            |                                                       |
| D                 | 22/9/23  | Updates to carport, roof, windos and ensuite |                                                                                                             | Date: Scale:                        |                                                       |
| С                 | 08/09/23 | Revised concept drawings                     | Spacemaker Architects shall be notified in writing of any discrepancies.                                    | 22/11/23 1 : 100<br>Drawing #:      |                                                       |
| В                 | 23/08/23 | Concept scheme first issue                   |                                                                                                             | 4221-A-1031 -F                      | 31 Joy Lane Whitstable Kent CT5 4LT<br>T 01227 785048 |
| Α                 | 01/08/23 | Existing drawings issued                     | This line measures 100mm when this drawing is printed @ A3                                                  | 4221-A-1031 -F                      | www.spacemakerarchitects.co.uk                        |