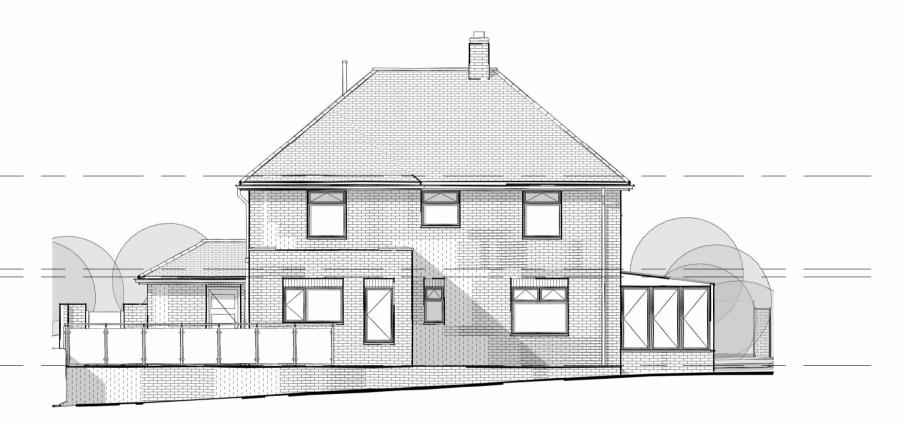

1) Existing front elevation

2 Existing rear elevation

3 Existing View 1 - front

4 Existing View 2 - rear

| Revision Schedule |          |                            |
|-------------------|----------|----------------------------|
| No                | Date     | Description                |
|                   | •        |                            |
| D                 | 22/11/23 | Issued for planning        |
| С                 | 08/09/23 | Revised concept drawings   |
| В                 | 23/08/23 | Concept scheme first issue |
| Α                 | 01/08/23 | Existing drawings issued   |
|                   |          |                            |
|                   | 1        |                            |