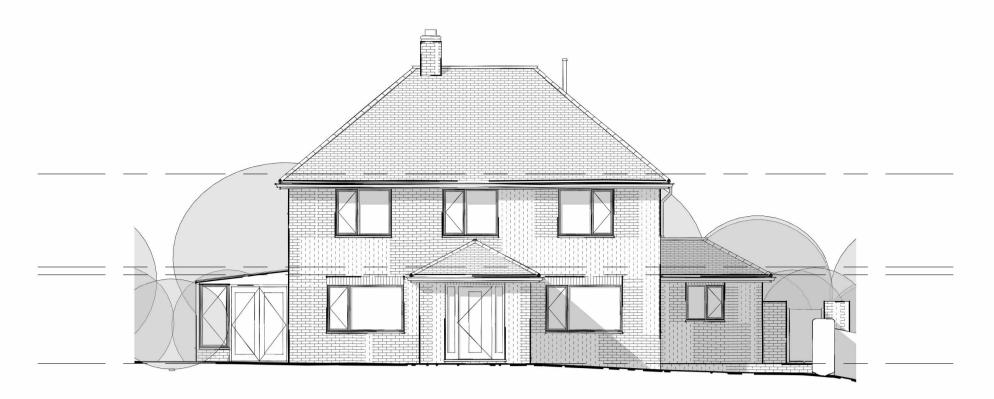

1) Existing front elevation

2 Existing rear elevation

3 Existing View 1 - front

4 Existing View 2 - rear

| Revision Schedule |          |                            |
|-------------------|----------|----------------------------|
| No                | Date     | Description                |
|                   | •        |                            |
| D                 | 22/11/23 | Issued for planning        |
| С                 | 08/09/23 | Revised concept drawings   |
| В                 | 23/08/23 | Concept scheme first issue |
| Α                 | 01/08/23 | Existing drawings issued   |
|                   |          |                            |
|                   | 1        |                            |

Drawing Title

Existing front and rear elevations

Drawing #: 4221-A-0530