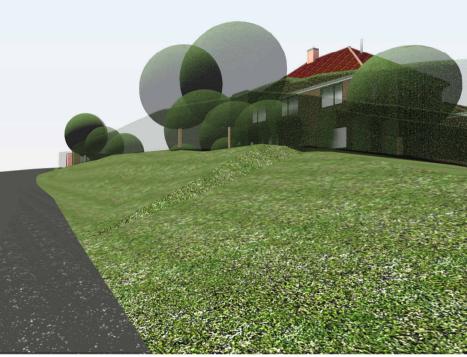

1)Existing view from street

3 Existing view from street 2





## 2 Proposed view from street

## 4 Proposed view from street 2

| Revision Schedule |          | Revision Schedule   | <b>Notes:</b><br>Drawings are based on survey data and may not accurately<br>represent what is physically present. | Project<br>86 The Street<br>CT4 6JQ |                                                                                         |
|-------------------|----------|---------------------|--------------------------------------------------------------------------------------------------------------------|-------------------------------------|-----------------------------------------------------------------------------------------|
| No                | Date     | Description         | Do not scale