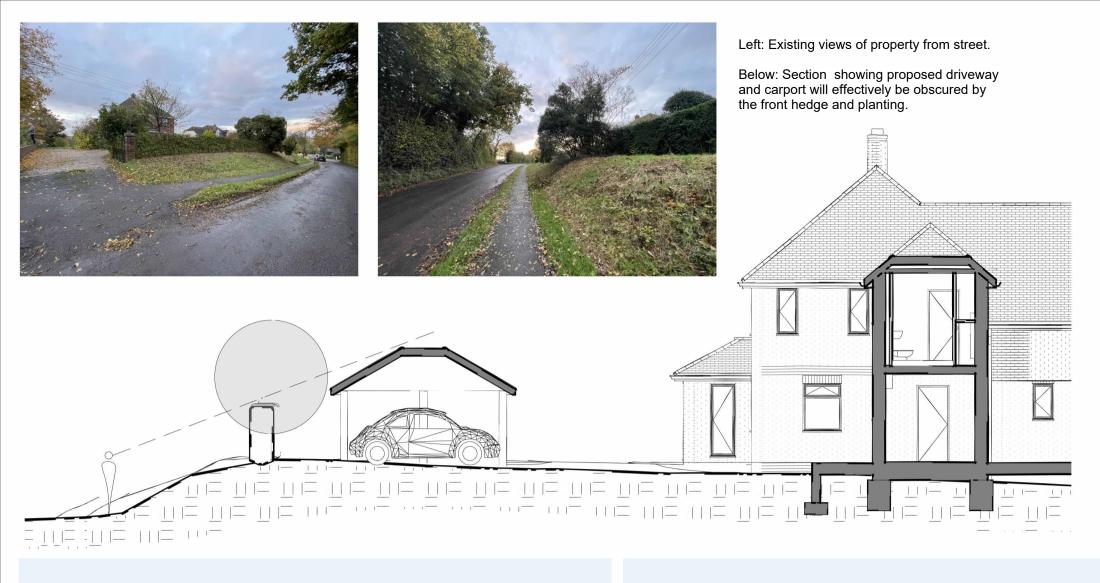

1)Existing view from street

3 Existing view from street 2





## 2 Proposed view from street

## 4 Proposed view from street 2

| Revision Schedule |          | Revision Schedule   | <b>Notes:</b><br>Drawings are based on survey data and may not accurately<br>represent what is physically present. | Project<br>86 The Street<br>CT4 6JQ |                                                                                         |
|-------------------|----------|---------------------|--------------------------------------------------------------------------------------------------------------------|-------------------------------------|-----------------------------------------------------------------------------------------|
| No                | Date     | Description         | Do not sc