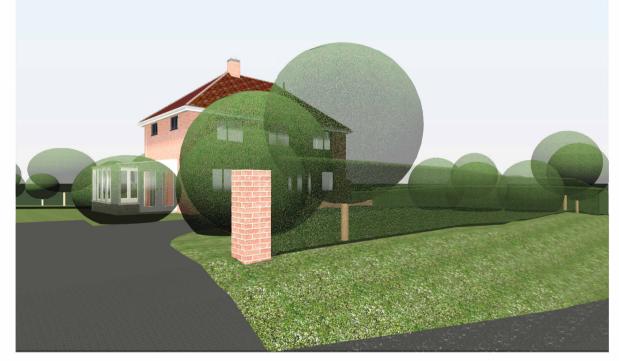

1)Existing view from street

3 Existing view from street 2





## 2 Proposed view from street

## 4 Proposed view from street 2

| Revision Schedule |          | Revision Schedule   | <b>Notes:</b><br>Drawings are based on survey data and may not accurately<br>represent what is physically present. | Project<br>86 The Street<br>CT4 6JQ |                                                                                         |
|-------------------|----------|---------------------|--------------------------------------------------------------------------------------------------------------------|-------------------------------------|-----------------------------------------------------------------------------------------|
| No                | Date     | Description         | Do not scal