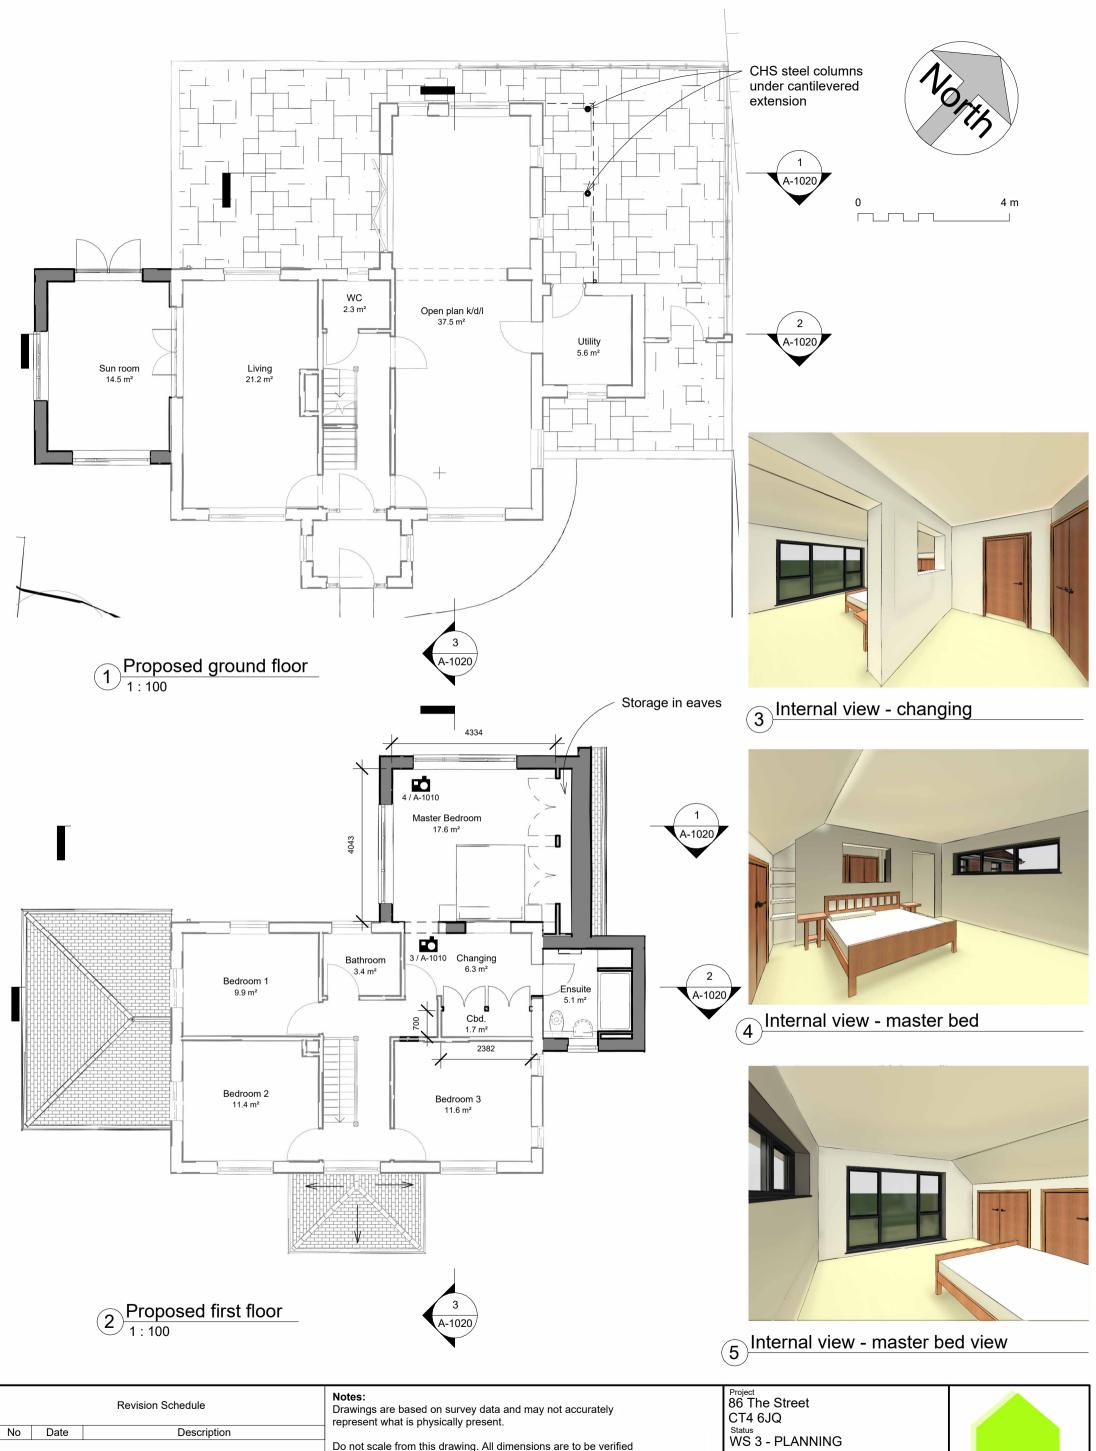

| Revision Schedule |          |                                              | Drawings are based on survey data and may not accurately represent what is physically present. | 86 T       |
|-------------------|----------|----------------------------------------------|------------------------------------------------------------------------------------------------|------------|
| No                | Date     | Description                                  |                                                                                                | Stat       |
| '                 |          |                                              | Do not scale from this drawing. All dimensions are to be verified                              | W:<br>Dra  |
| F                 | 22/11/23 | Issue