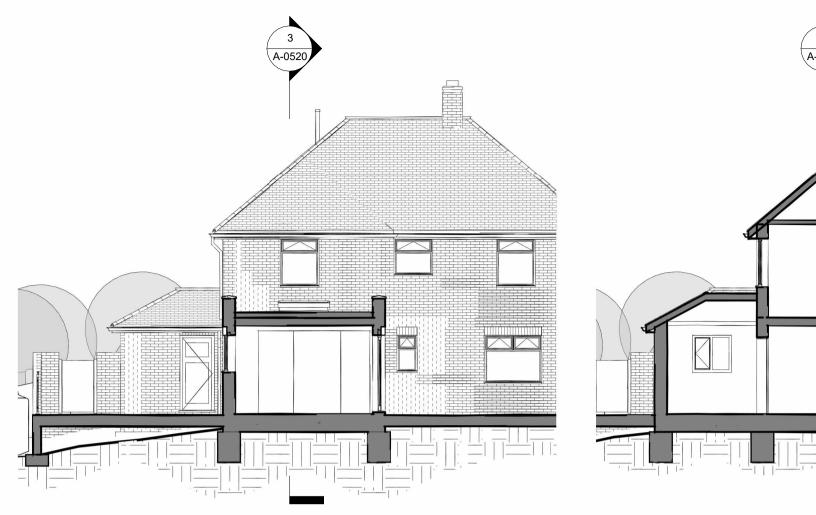

1 Section 1 1: 100

2 Section 2 1:100

3 Section 3 1:100

| Revision Schedule |          |                            | Notes:  Drawings are based on survey data and may not accurately represent what is physically present. |
|-------------------|----------|----------------------------|--------------------------------------------------------------------------------------------------------|
| No                | Date     | Description                |                                                                                                        |
|                   |          |                            | Do not scale from this drawing. All dimensions are to be verified                                      |
| D                 | 22/11/23 | Issued for planning        | on site before proceeding with the work.  All dimensions are in millimeters unless noted otherwise.    |
| С                 | 08/09/23 | Revised concept drawings   |                                                                                                        |
| В                 | 23/08/23 | Concept scheme first issue |                                                                                                        |
| Α                 | 01/08/23 | Existing drawings issued   | Spacemaker Architects shall be notified in writing of any discrepancies.                               |
|                   |          |                            | This line measures 100mm when this drawing is printed @ A3                                             |

## Notes:

Project 86 The Street CT4 6JQ Status WS 3 - PLANNING Drawing Title

Existing sections Date: 22/11/23 Scale: 1 : 100

Drawing #: 4221-A-0520