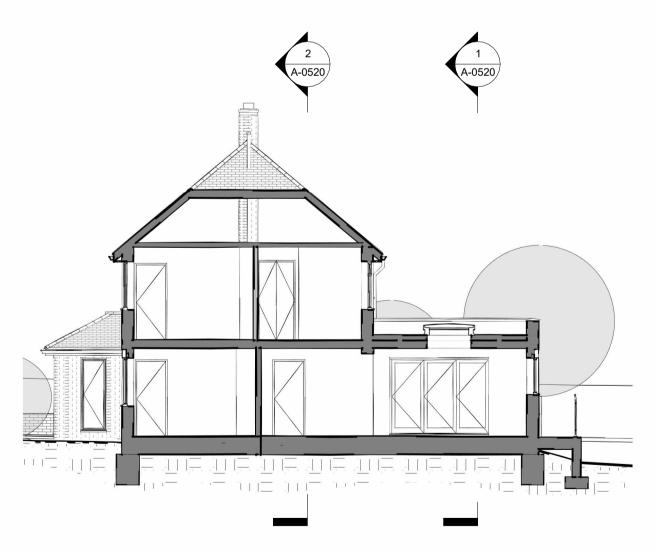

1 Section 1 1: 100

2 Section 2 1:100

3 Section 3 1:100

| Revision Schedule |          |                            | Notes:  Drawings are based on survey data and may not accurately represent what is physically present. |
|-------------------|----------|----------------------------|--------------------------------------------------------------------------------------------------------|
| No                | Date     | Description                |                                                                                                        |
|                   |          |                            | Do not scale from this drawing. All dimensions are to be verified                                      |
| D                 | 22/11/23 | Issued for planning        | on site before proceeding with the work.  All dimensions are in millimeters unless noted otherwise.    |
| С                 | 08/09/23 | Revised concept drawings   |                                                                                                        |
| В                 | 23/08/23 | Concept scheme first issue |                                                                                                        |
| Α                 | 01/08/23 | Existing drawings issued   | Spacemaker Architects shall be notified in writing of any discrepancies.                               |
|                   |          |                            | This line measures 100mm when this drawing is printed @ A3                                             |

## Notes:

Project 86 The Street CT4 6JQ Status WS 3 - PLANNING Drawing Title

Existing sections Date: 22/11/23 Scale: 1 : 100

Drawing #: 4221-A-0520