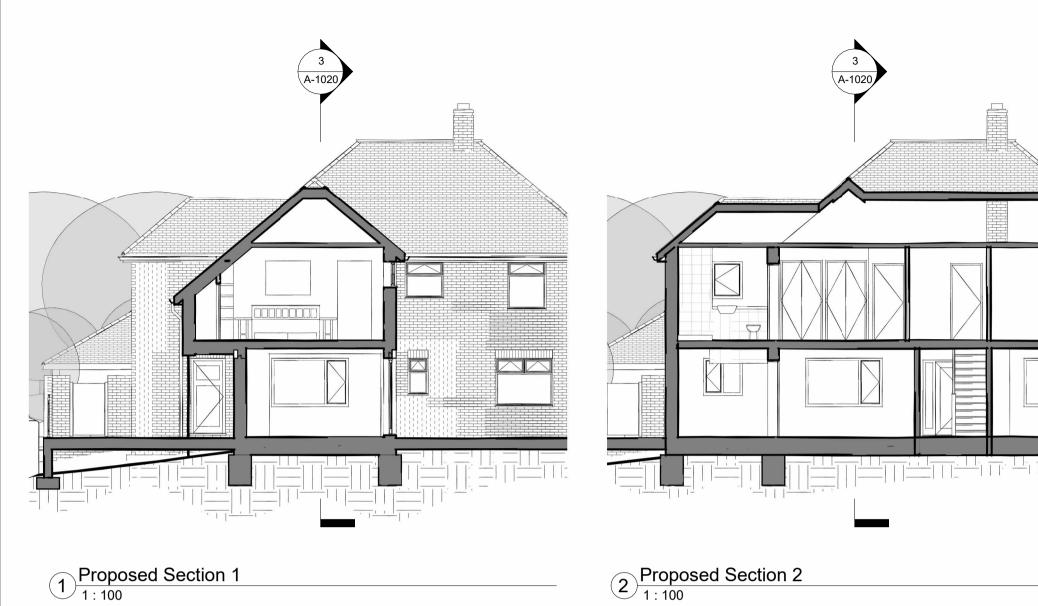

Proposed Section 3

1:100

| Revision Schedule |          |                            | ] |
|-------------------|----------|----------------------------|---|
| No                | Date     | Description                | r |
|                   |          |                            | 1 |
| Ε                 | 22/11/23 | Issued for planning        | ( |
| D                 | 27/10/23 | Updated bedroom window     |   |
| С                 | 08/09/23 | Revised concept drawings   |   |
| В                 | 23/08/23 | Concept scheme first issue |   |
| Α                 | 01/08/23 | Existing drawings issued   |   |
|                   |          |                            | T |

## Notes:

Drawings are based on survey data and may not accurately represent what is physically present.

Do