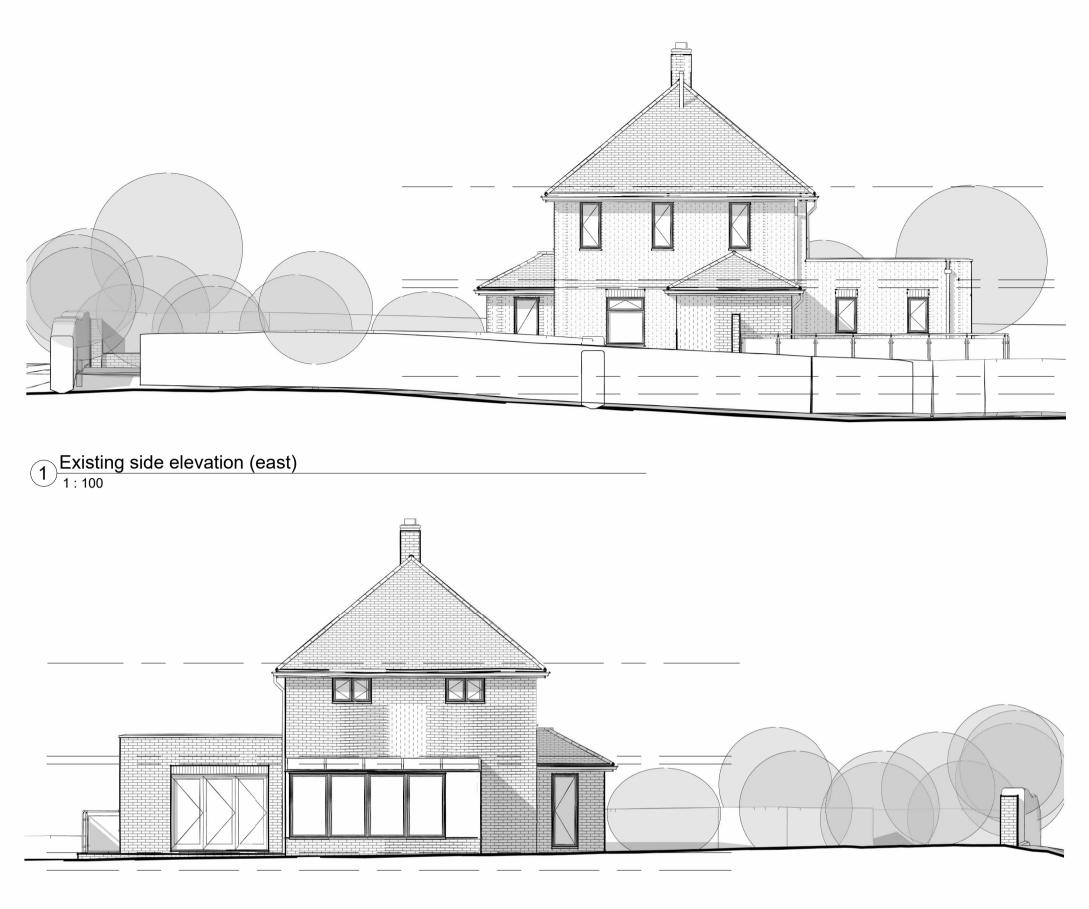

## 2 Existing side elevation (west)

4 Existing View 4 - rear 2

| Revision Schedule |          |                            | Notes:<br>Drawings are based on survey data and may not accurately<br>represent what is physically present.                                                                                                                                            | Project<br>86 The Street<br>CT4 6JQ                                                                            |                                                                                         |
|-------------------|----------|----------------------------|--------------------------------------------------------------------------------------------------------------------------------------------------------------------------------------------------------------------------------------------------------|----------------------------------------------------------------------------------------------------------------|-----------------------------------------------------------------------------------------|
| No                | Date     | Description                | Do not scale from this drawing. All dimensions are to be verified<br>on site before proceeding with the work.<br>All dimensions are in millimeters unless noted otherwise.<br>Spacemaker Architects shall be notified in writing of any discrepancies. | Status<br>WS 3 - PLANNING                                                                                      |                                                                                         |
|                   |          |                            |                                                                                                                                                                                                                                                        | Drawing Title                                                                                                  |                                                                                         |
| D                 | 22/11/23 | Issued for planning        |                                                                                                                                                                                                                                                        | Existing side elevations                                                                                       | SC                                                                                      |
| С                 | 08/09/23 | Revised concept drawings   |                                                                                                                                                                                                                                                        |                                                                                                                |                                                                                         |
| В                 | 23/08/23 | Concept scheme first issue |                                                                                                                                                                                                                                                        | Date: Scale:                                                                                                   |                                                                                         |
| Α                 | 01/08/23 | Existing drawings issued   |                                                                                                                                                                                                                                                        | 22/11/23 1 : 100<br>Drawing #:<br>4221-A-0531 -D <sup>31 Joy Lane Wh<br/>T 01227 785048<br/>www.spacemak</sup> |                                                                                         |
|                   |          |                            | This line measures 100mm when this drawing is printed @ A3                                                                                                                                                                                             |                                                                                                                | 31 Joy Lane Whitstable Kent CT5 4LT<br>T 01227 785048<br>www.spacemakerarchitects.co.uk |