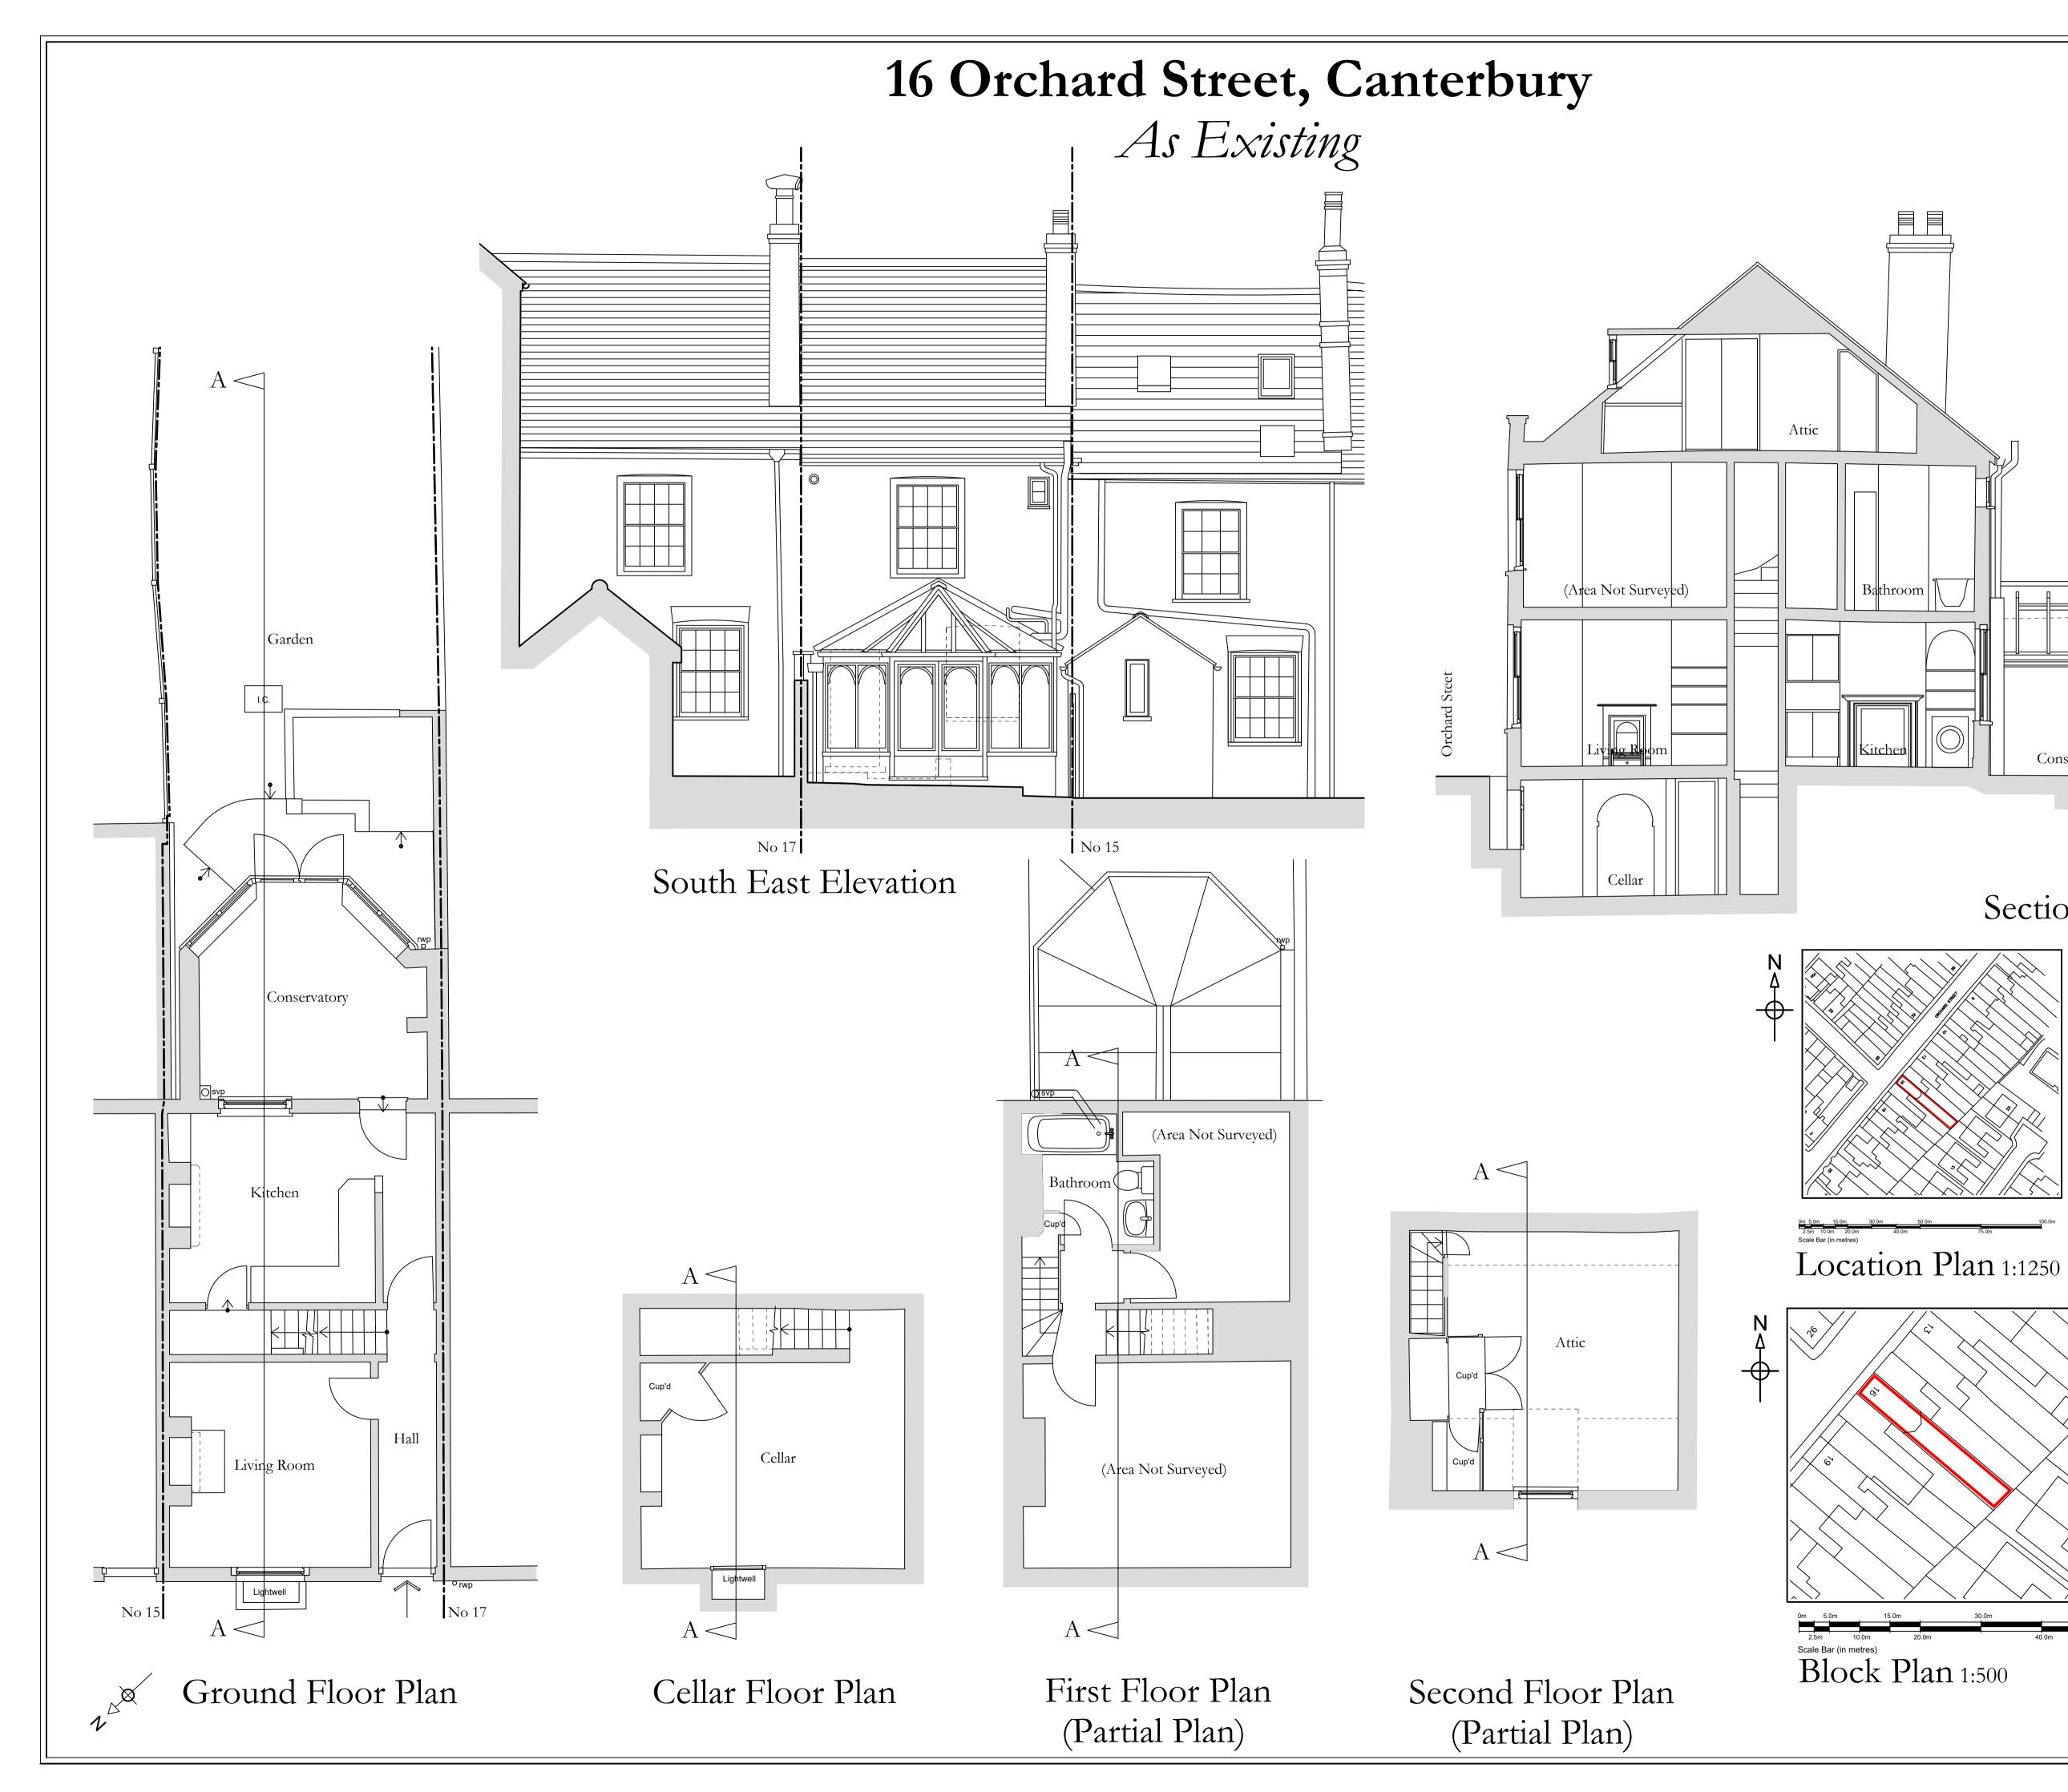

DRAWING PREPARED FOR PLANNING APPLICATION PURPOSES ONLY.

Only visible and accessible elements of the existing structure have been surveyed.

Drawing indicates general arrangement of the scheme and is not to be used as a constructional/working drawing in any such way.