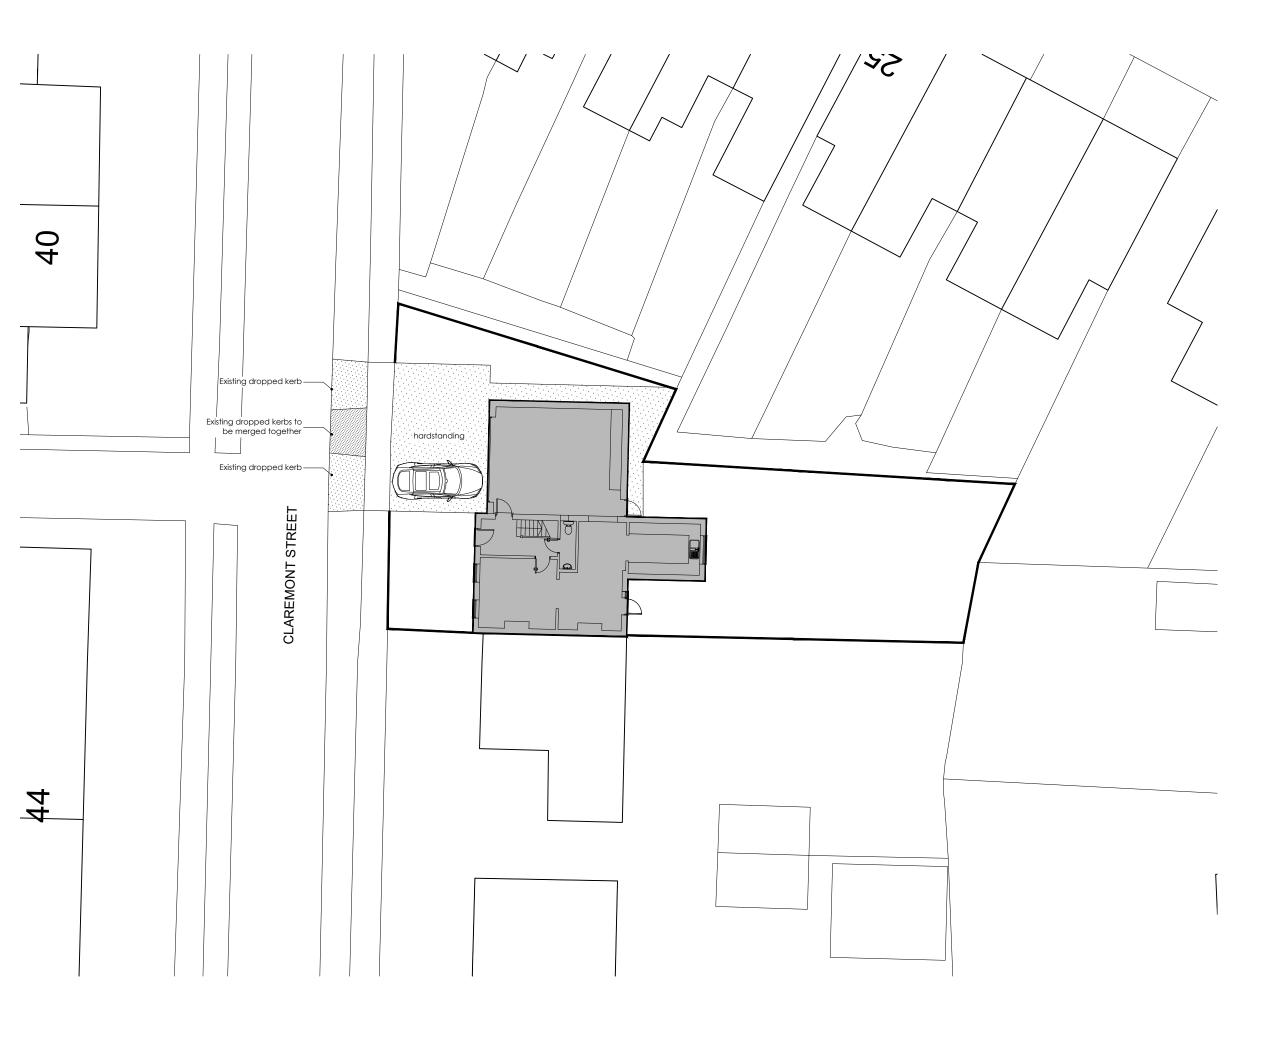

Do not scale working dimensions from this drawing, with all dimensions to be checked and verified on site.

Project Title

Mr Boyer 13 Claremont Street Herne Bay

Drawing Title

PLANNING APPLICATION Proposed site block plan

Scale

1:200 @ A3

Drawing No. 184/05 Revison.

block plan