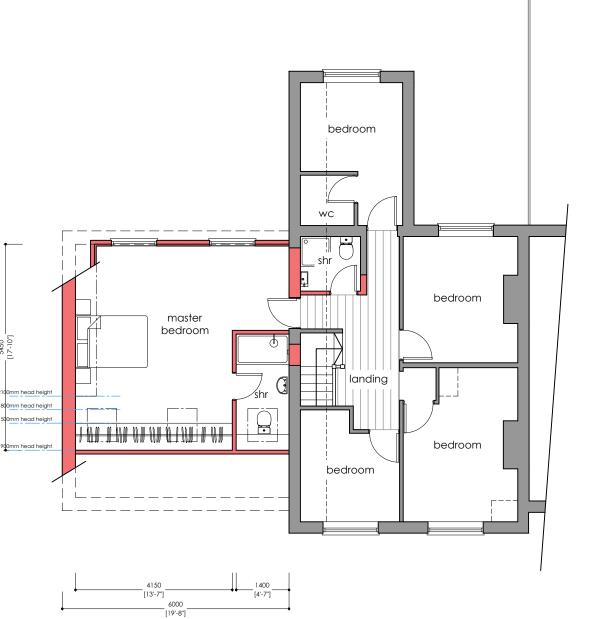

kitchen utility dining garage living lobby [18'-6"] [19'-8"]

Copyright, design rights or other intellectual property rights in this drawing remain the property of the author. The plans and information contained within are supplied on the express condition that they are not used in connection with the production of any building components nor the design, erection or construction of any building unless with the permission of the author. The plans may not be copied nor used, disclosed nor passed to any third party for any other purpose without the express consent of the author.

Do not scale working dimensions from this drawing, with all dimensions to be checked and verified on site.

Project Title

Mr Boyer 13 Claremont Street Herne Bay

ground

first

Drawing Title

PLANNING APPLICATION Proposed plans

Scale

1:100 @ A3

Drawing No. 184/06 Revison.