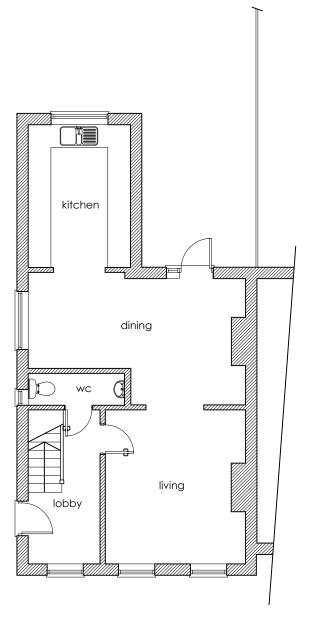

Do not scale working dimensions from this drawing, with all dimensions to be checked and verified on site.

ground

first

roof

Project Title

Mr Boyer 13 Claremont Street Herne Bay

Drawing Title

PLANNING APPLICATION Existing plans