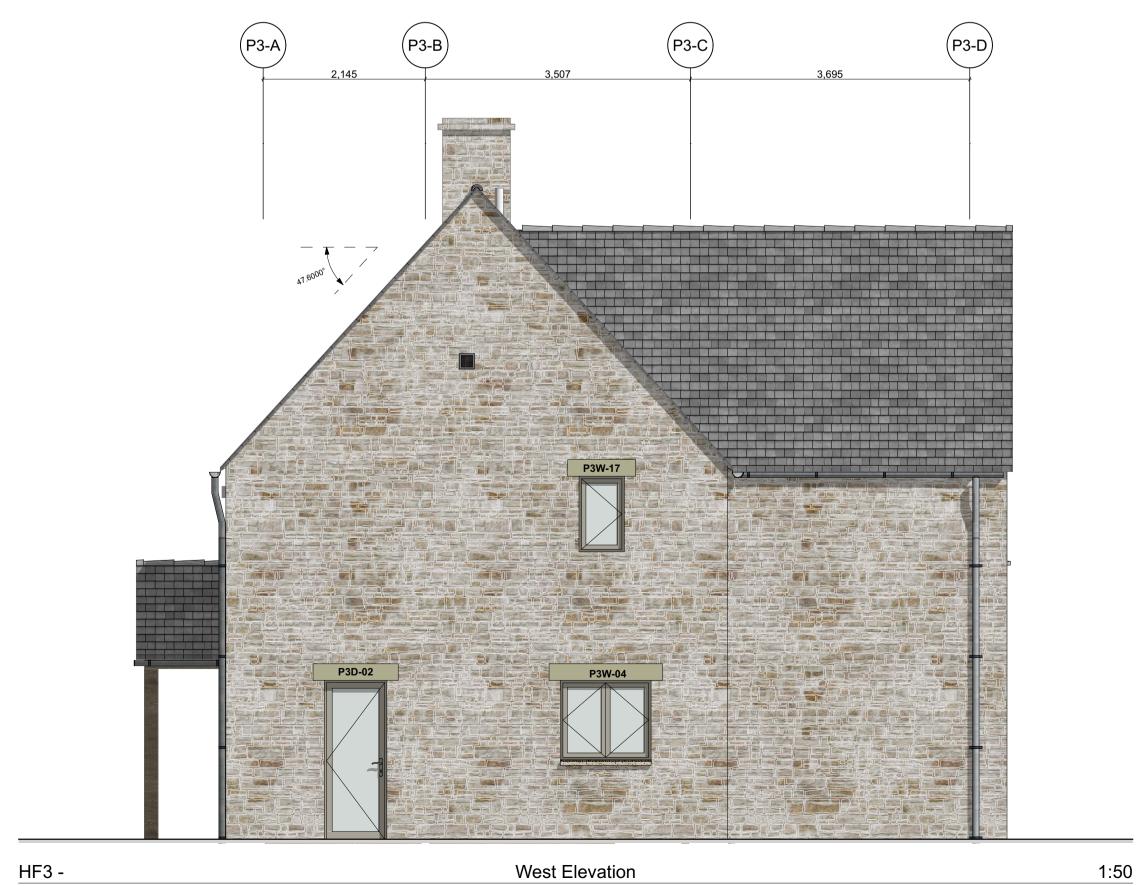

Vivara Pro Build-in WoodStone Bat Box

North Elevation

(P3-4)

HF3 -

HF3 -

1:50

C6 New Yatt Business Park New Yatt Witney Oxfordshire OX29 6TJ 01993 709035 www.ducroz.co.uk

Project: Highfields Reference: DC162 Client: Micim LTD

Vivara Pro Build-in WoodStone Bat Box

(P4(2P)4-3) (P4-1)

HF4 -North Elevation 1:50

West Elevation

HF4 -

South Elevation 1:50 HF4 -

1:50

(P4-1)

Natural Cotswold Stone Cotswold shade plain tile

1:50

1:50

HF5 -

East Elevation

West Elevation

HF5 -

HF5 -