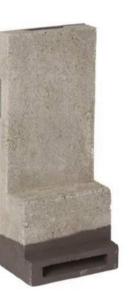

Vivara Pro Build-in WoodStone Bat Box

North Elevation

(P3-4)

HF3 -

HF3 -

1:50

C6 New Yatt Business Park New Yatt Witney Oxfordshire OX29 6TJ 01993 709035 www.ducroz.co.uk

Project: Highfields Reference: DC162 Client: Micim LTD

Vivara Pro Build-in WoodStone Bat Box

(P4(2P)4-3) (P4-1)

HF4 -North Elevation 1:50

West Elevation

HF4 -

South Elevation 1:50 HF4 -

1:50

(P4-1)