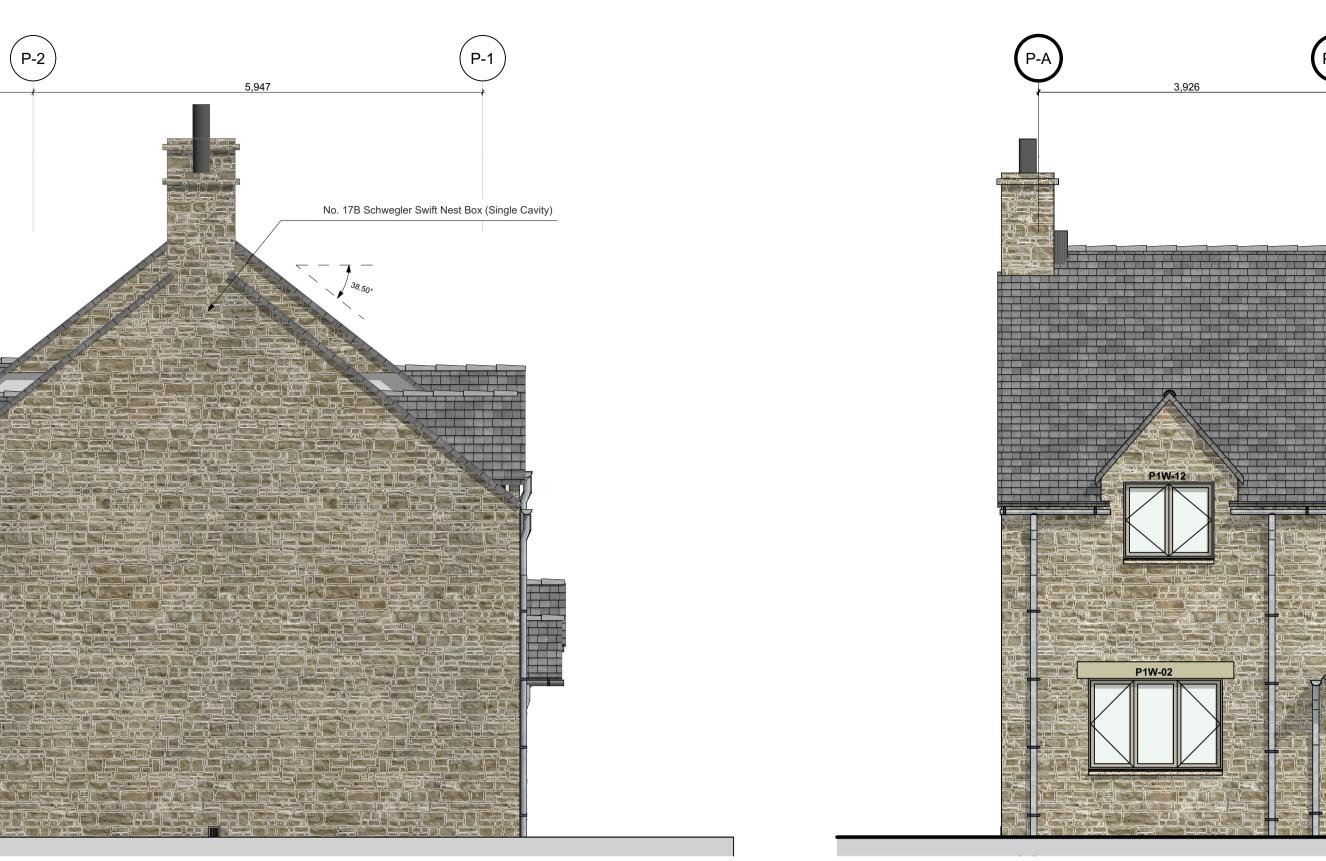

4. To check the drawing has been printed at the intended scale this line should be 50mm long at A1 or 25mm at A3

 $\vdash \cdot - \cdot - \cdot - \cdot - \cdot - \cdot - \cdot -$ 

No. 17B Schwegler Swift Nest Box (Single Cavity)

Vivara Pro Build-in WoodStone Bat Box

North Elevation

(P3-4)

HF3 -

HF3 -

1:50

C6 New Yatt Business Park New Yatt Witney Oxfordshire OX29 6TJ 01993 709035 www.ducroz.co.uk

Project: Highfields Reference: DC162 Client: Micim LTD