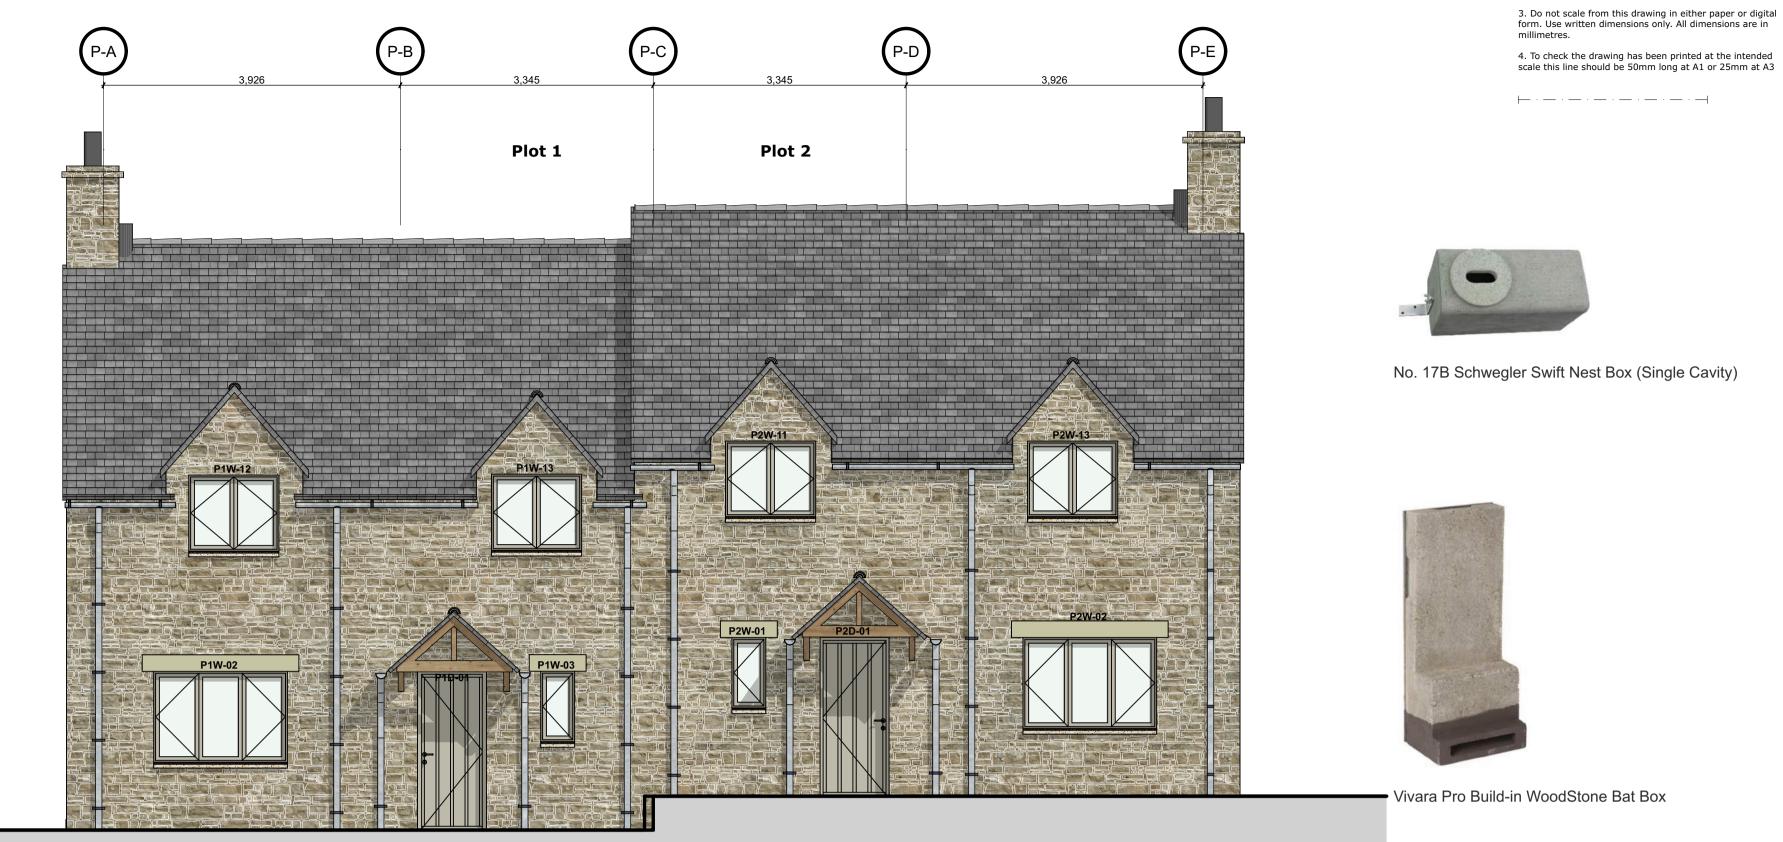

4. To check the drawing has been printed at the intended scale this line should be 50mm long at A1 or 25mm at A3

 $\vdash \cdot - \cdot - \cdot - \cdot - \cdot - \cdot - \cdot -$ 

No. 17B Schwegler Swift Nest Box (Single Cavity)

Vivara Pro Build-in WoodStone Bat Box

North Elevation

(P3-4)

HF3 -

HF3 -

1:50

C6 New Yatt Business Park New Yatt Witney Oxfordshire OX29 6TJ 01993 709035 www.ducroz.co.uk

Project: Highfields Reference: DC162 Client: Micim LTD