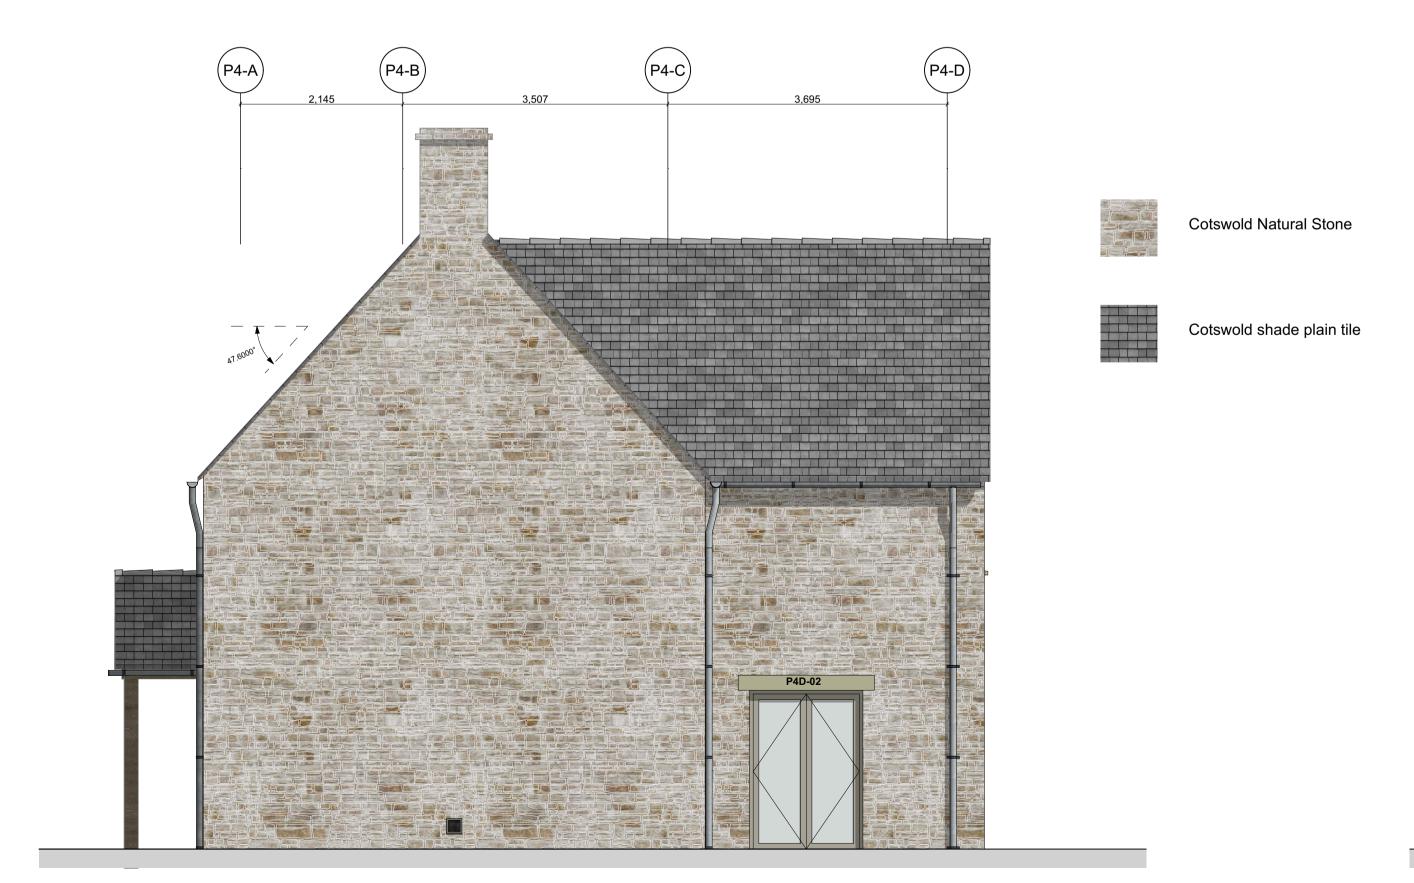

Natural Cotswold Stone Cotswold shade plain tile

1:50

1:50

HF5 -

East Elevation

West Elevation

HF5 -

HF5 -