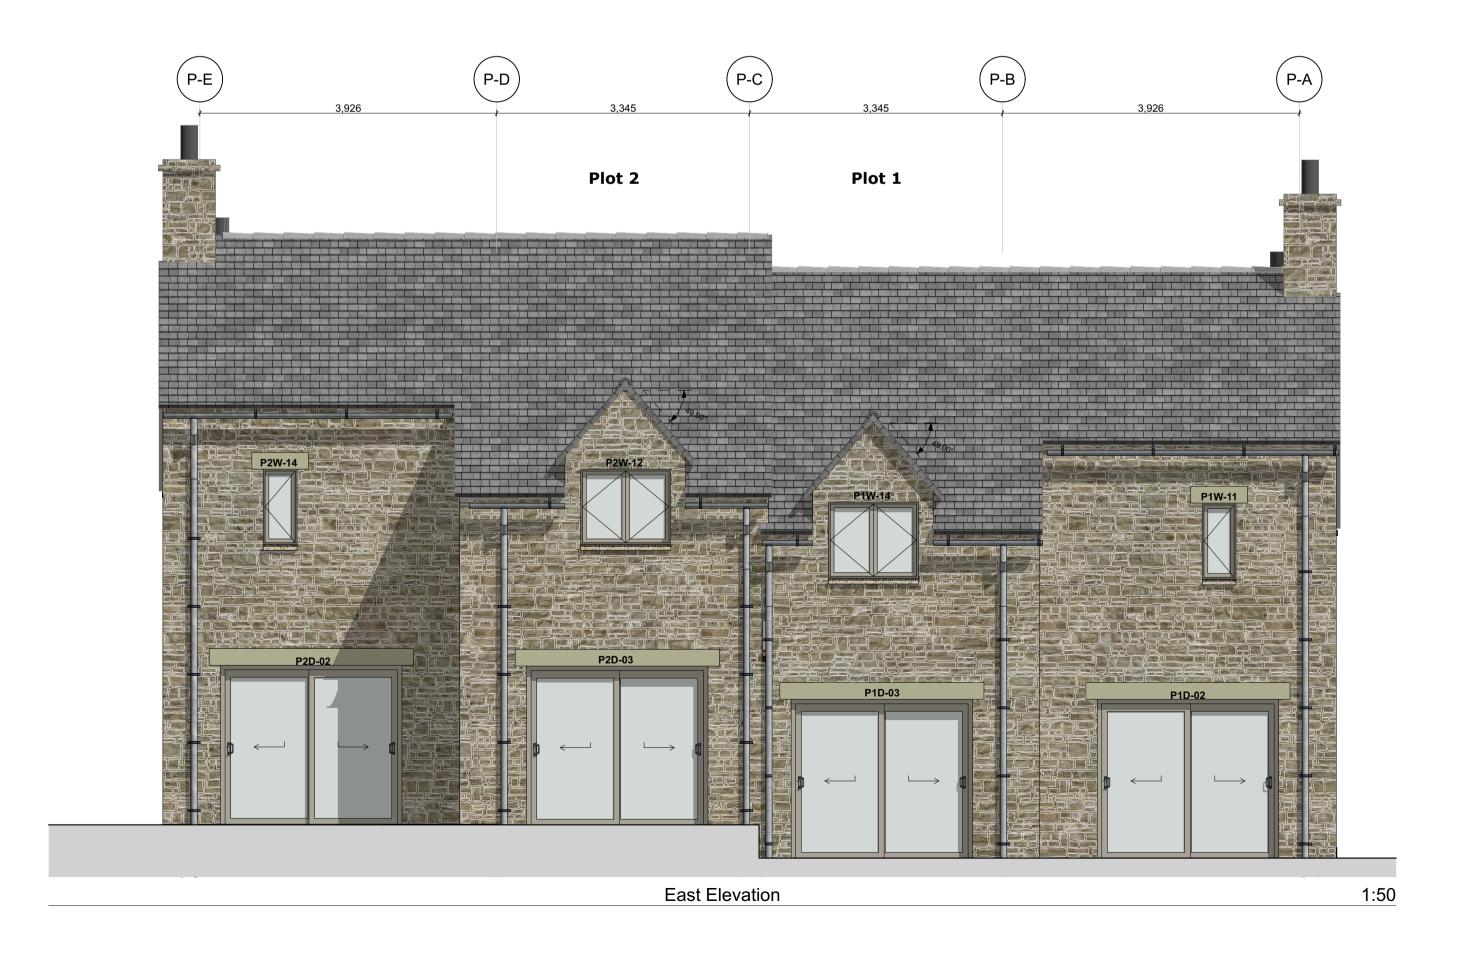

4. To check the drawing has been printed at the intended scale this line should be 50mm long at A1 or 25mm at A3

 $\vdash \cdot - \cdot - \cdot - \cdot - \cdot - \cdot - \cdot -$ 

No. 17B Schwegler Swift Nest Box (Single Cavity)

Vivara Pro Build-in WoodStone Bat Box

North Elevation

(P3-4)

HF3 -

HF3 -

1:50

C6 New Yatt Business Park New Yatt Witney Oxfordshire OX29 6TJ 01993 709035 www.ducroz.co.uk

Project: Highfields Reference: DC162 Client: Micim LTD