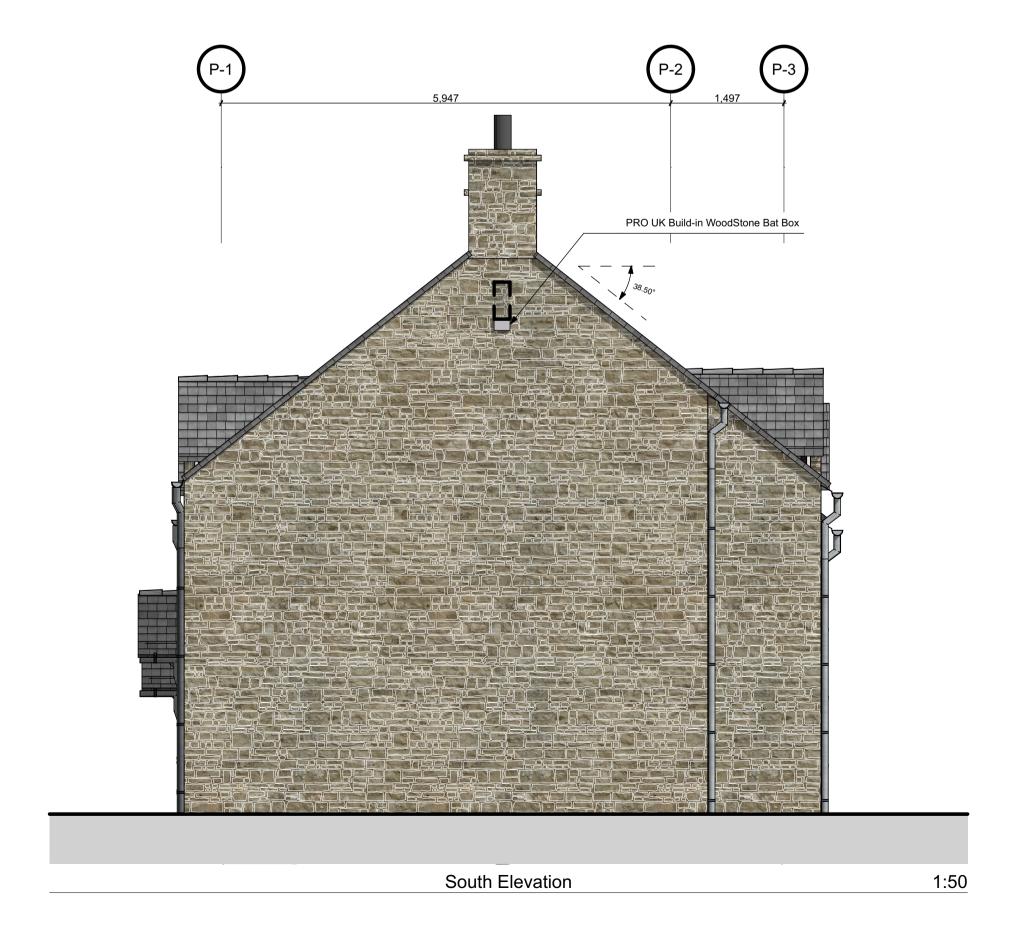

4. To check the drawing has been printed at the intended scale this line should be 50mm long at A1 or 25mm at A3

 $\vdash \cdot - \cdot - \cdot - \cdot - \cdot - \cdot - \cdot -$ 

No. 17B Schwegler Swift Nest Box (Single Cavity)

Vivara Pro Build-in WoodStone Bat Box

North Elevation

(P3-4)

HF3 -

HF3 -

1:50

C6 New Yatt Business Park New Yatt Witney Oxfordshire OX29 6TJ 01993 709035 www.ducroz.co.uk

Project: Highfields Reference: DC162 Client: Micim LTD