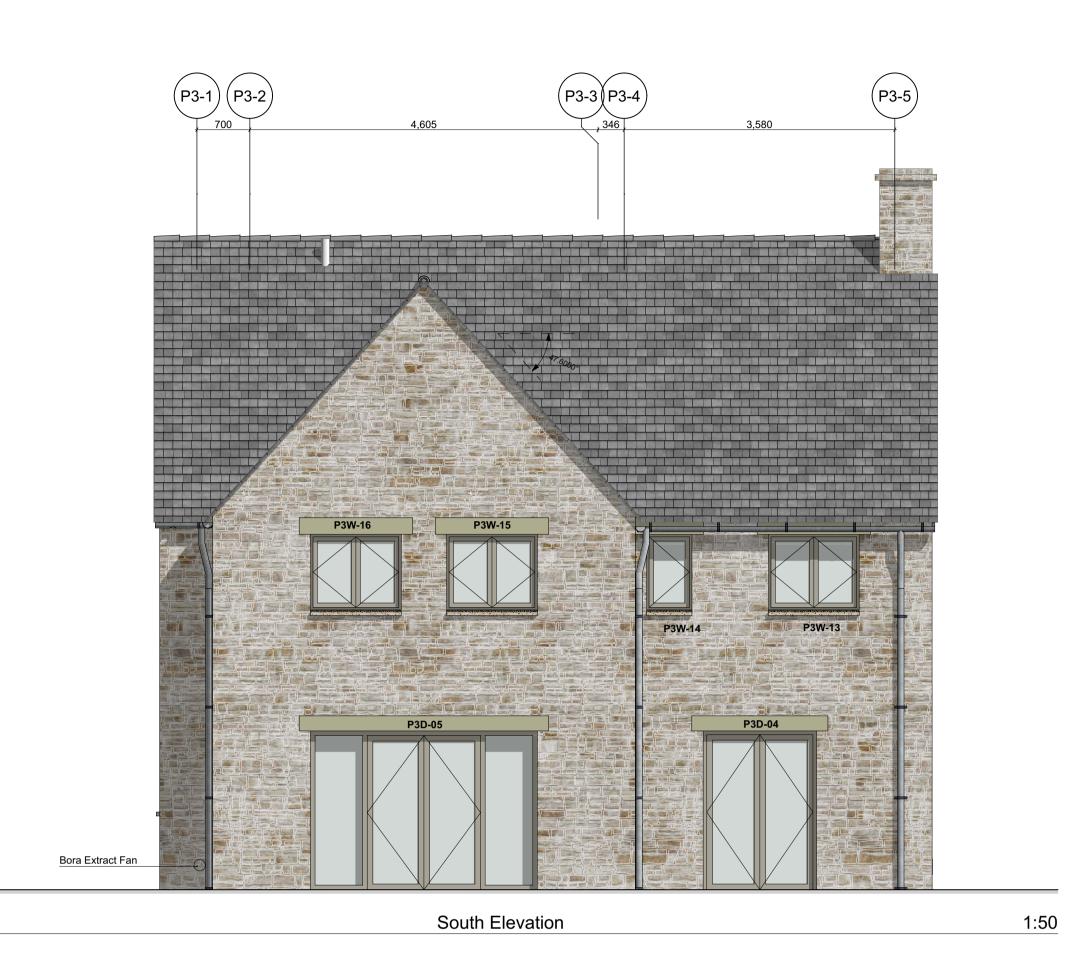

Vivara Pro Build-in WoodStone Bat Box

North Elevation

(P3-4)

HF3 -

HF3 -

1:50

C6 New Yatt Business Park New Yatt Witney Oxfordshire OX29 6TJ 01993 709035 www.ducroz.co.uk

Project: Highfields Reference: DC162 Client: Micim LTD

Vivara Pro Build-in WoodStone Bat Box

(P4(2P)4-3) (P4-1)

HF4 -North Elevation 1:50

West Elevation

HF4 -

South Elevation 1:50 HF4 -

1:50

(P4-1)

Natural Cotswold Stone Cotswold shade plain tile

1:50

1:50

HF5 -

East Elevation

West Elevation

HF5 -

HF5 -