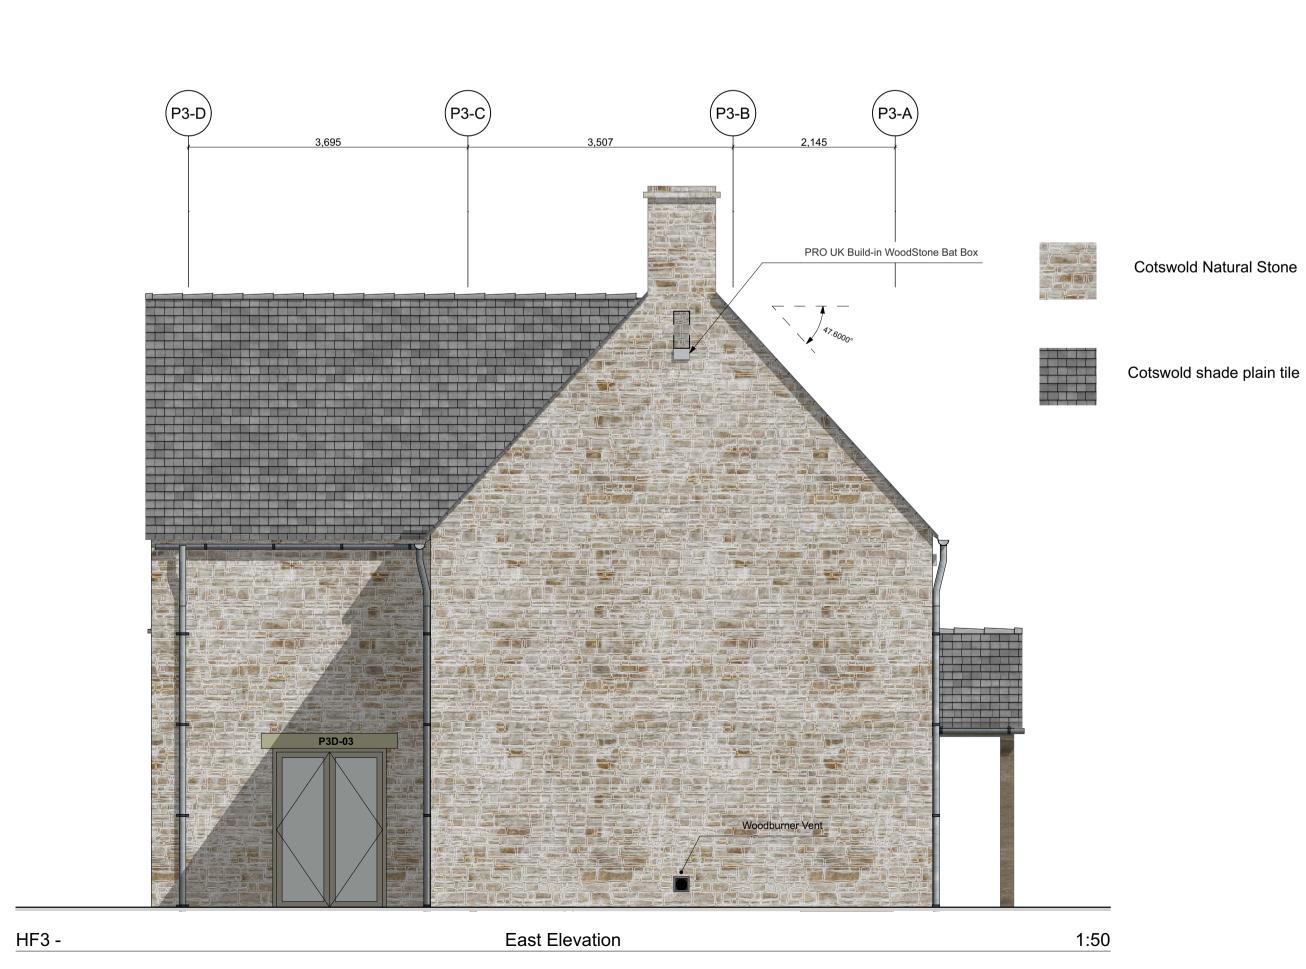

Vivara Pro Build-in WoodStone Bat Box

North Elevation

(P3-4)

HF3 -

HF3 -

1:50

C6 New Yatt Business Park New Yatt Witney Oxfordshire OX29 6TJ 01993 709035 www.ducroz.co.uk

Project: Highfields Reference: DC162 Client: Micim LTD

Vivara Pro Build-in WoodStone Bat Box

(P4(2P)4-3) (P4-1)

HF4 -North Elevation 1:50

West Elevation

HF4 -

South Elevation 1:50 HF4 -

1:50

(P4-1)

Natural Cotswold Stone Cotswold shade plain tile

1:50

1:50

HF5 -

East Elevation

West Elevation

HF5 -

HF5 -