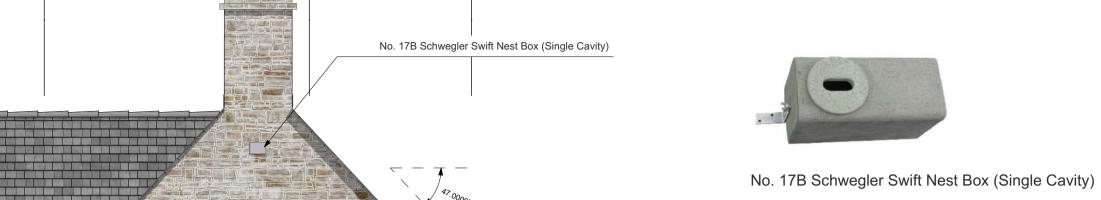

4. To check the drawing has been printed at the intended scale this line should be 50mm long at A1 or 25mm at A3

 $\vdash \cdot - \cdot - \cdot - \cdot - \cdot - \cdot - \cdot -$ 

No. 17B Schwegler Swift Nest Box (Single Cavity)