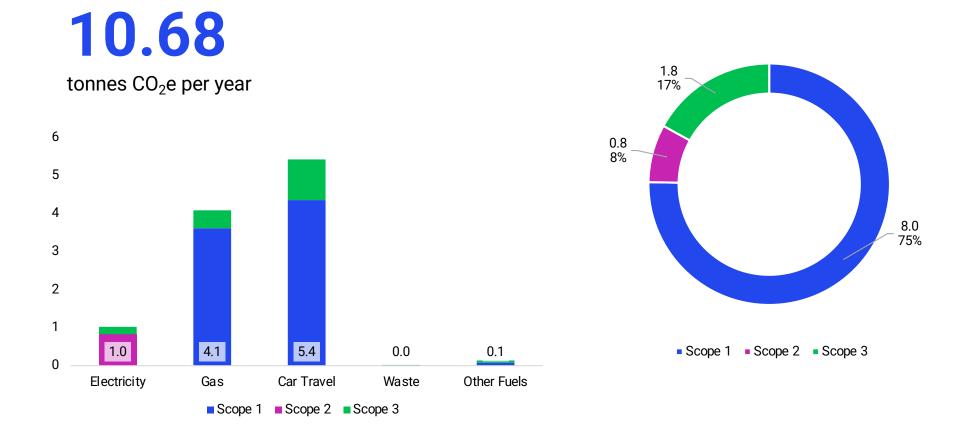

## **15 Lansdown Parade Carbon Footprint**

"Overall, the results indicated that double-glazed windows could save 50% of entire building loads, 0.2% on power consumption, 16.2% on gas and 12.4% on overall households' energy consumption."

Gas Consumption: 19,644 kWh  $\rightarrow$  16,462 kWh 4.1 tCO<sub>2</sub>e  $\rightarrow$  3.42 tCO<sub>2</sub>e