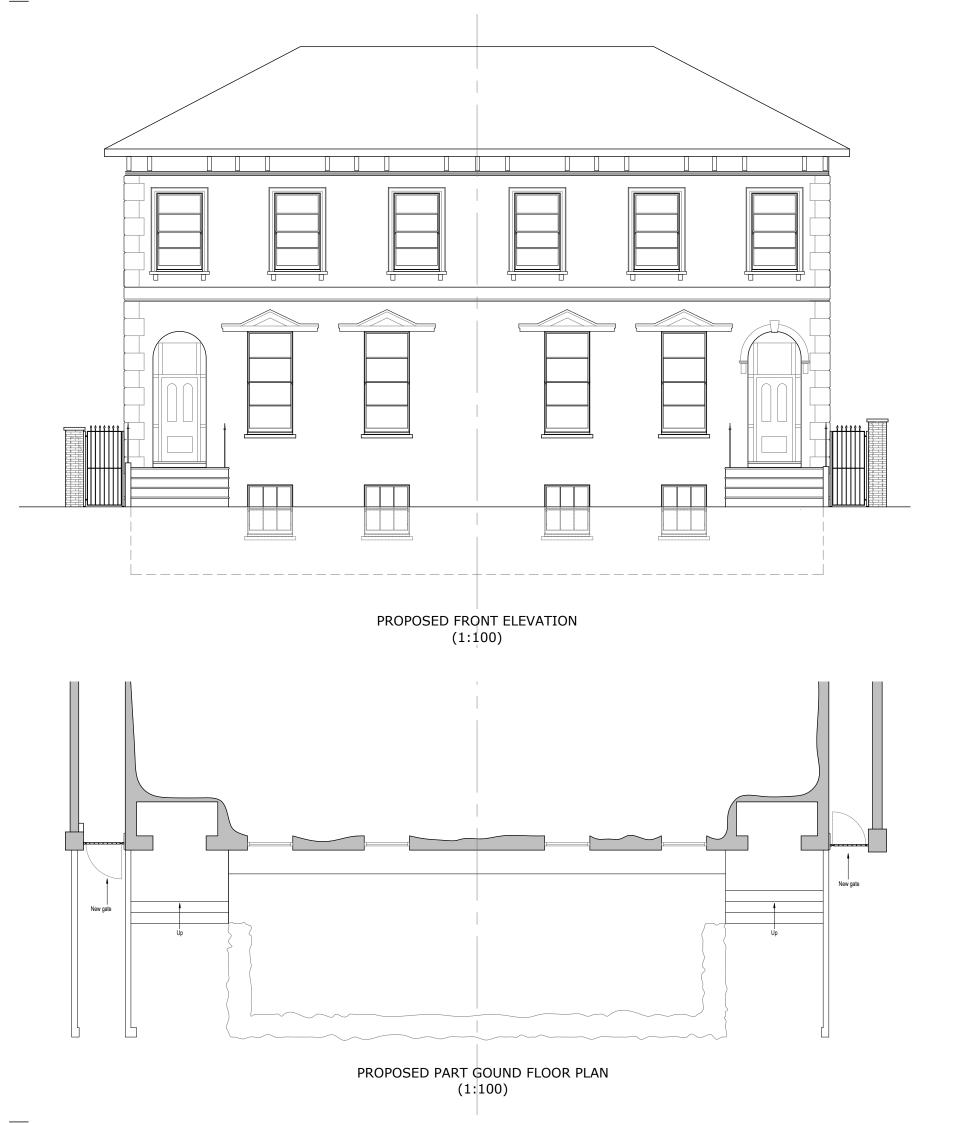

Extension Design & Planning Applications

| address 9 / 10      | ) Montpellier Gr  | ove, GL50 2XB         |
|---------------------|-------------------|-----------------------|
| project             | Propos            | sed Side Gates        |
| drawing Pr          | roposed Plan &    | Front Elevation       |
| scale<br>1:100 @ A3 | date<br>June 2023 | dwg code<br>CD-208-03 |