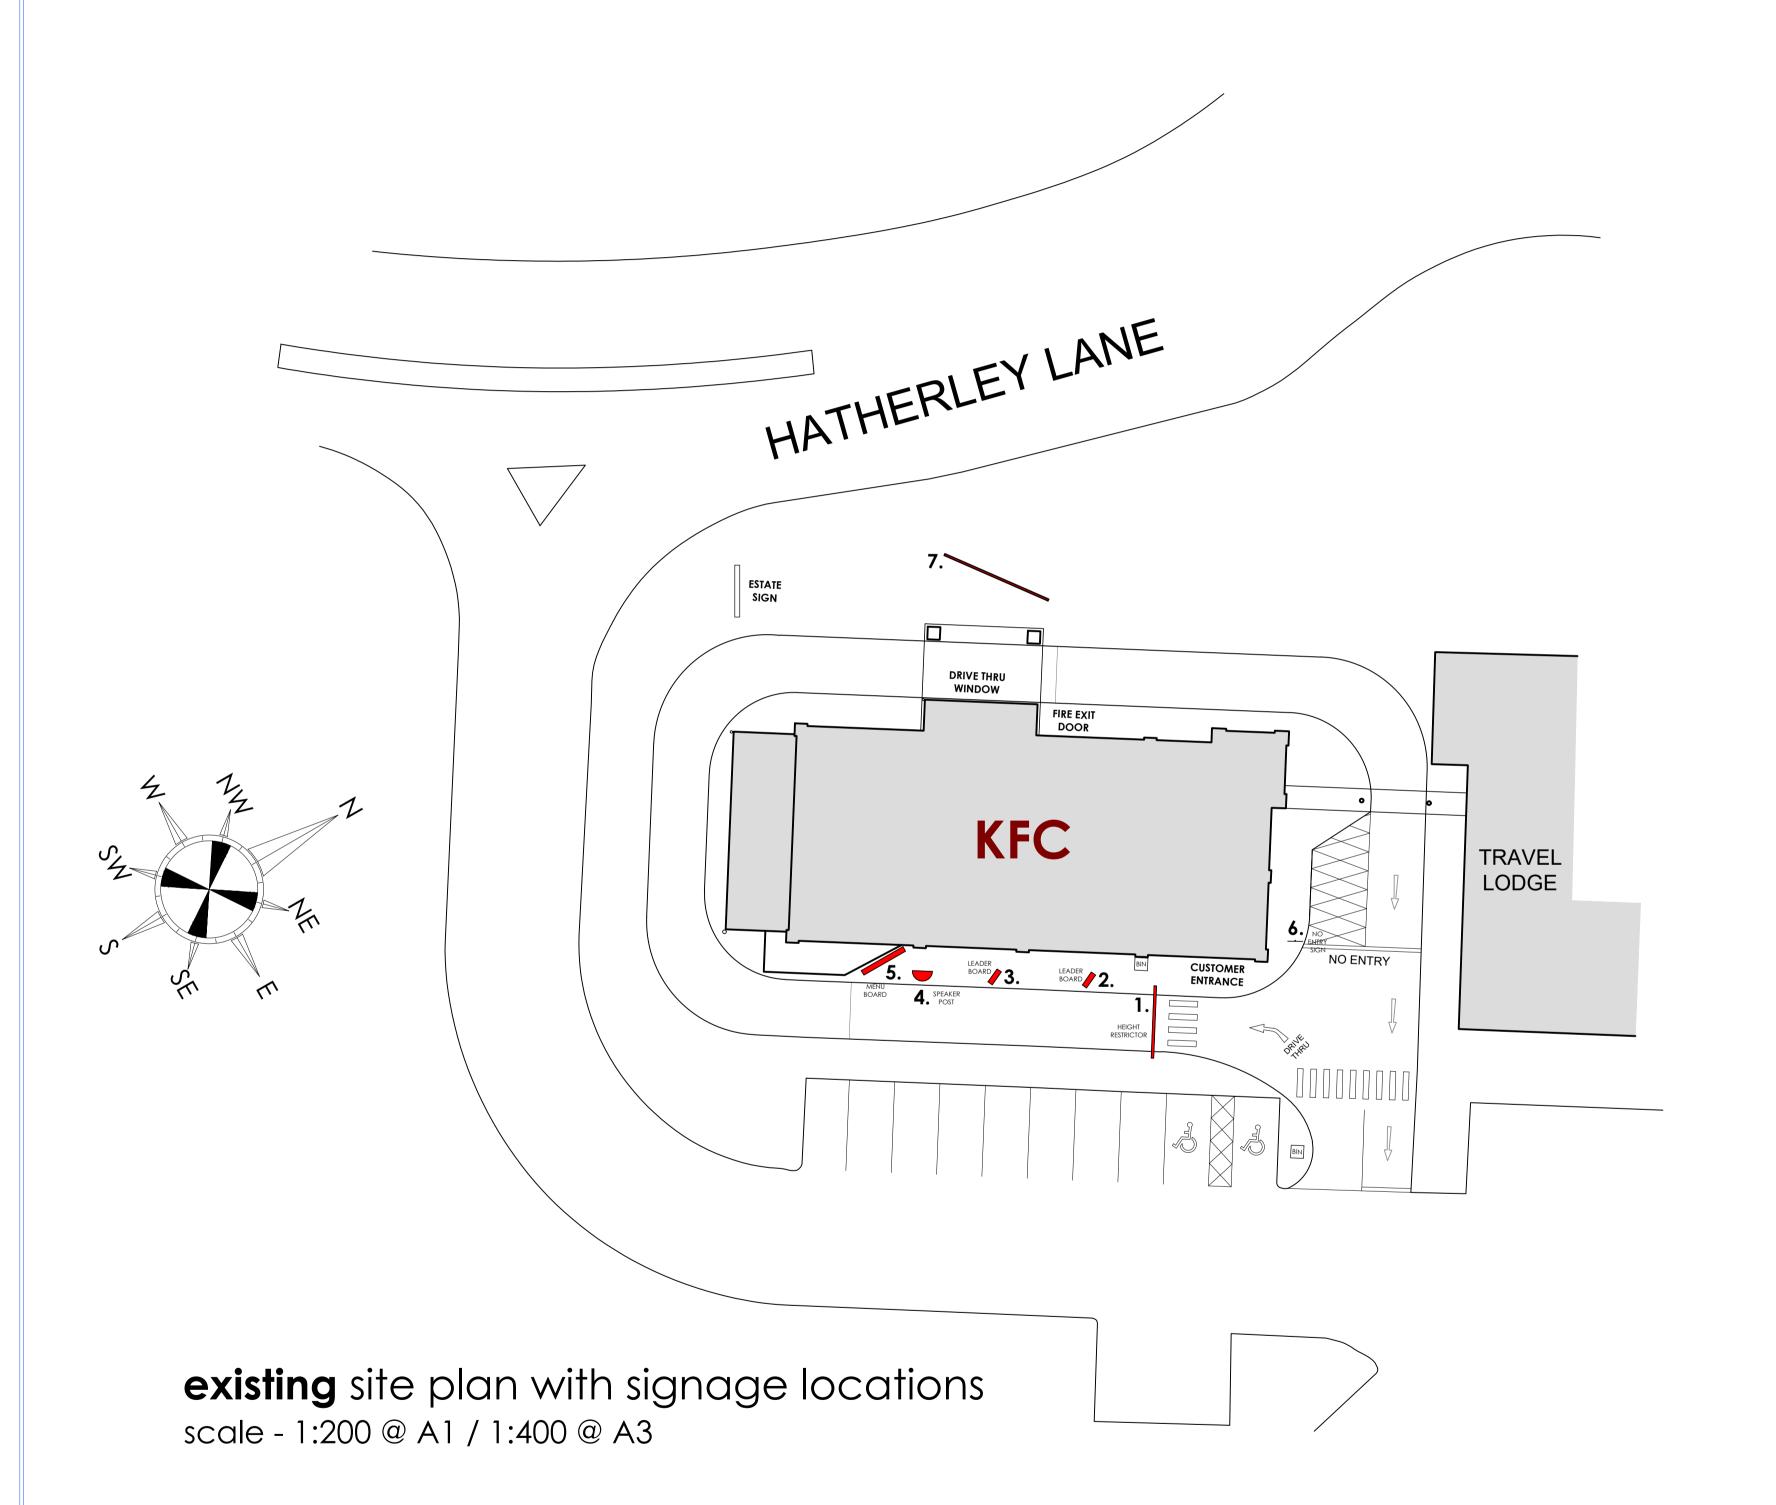

## IMAGE ENHANCEMENT

GOLDEN VALLEY
HATHERLEY LANE
CHELTENHAM
GL51 6TA

client: NNA Ltd

EXISTING
SITE SIGNAGE PLAN

| drawn by  | checked    | date     |
|-----------|------------|----------|
| JL        |            | 20/09/23 |
| store no. | scale      |          |
| 064/06    | 1:200 @ A1 |          |