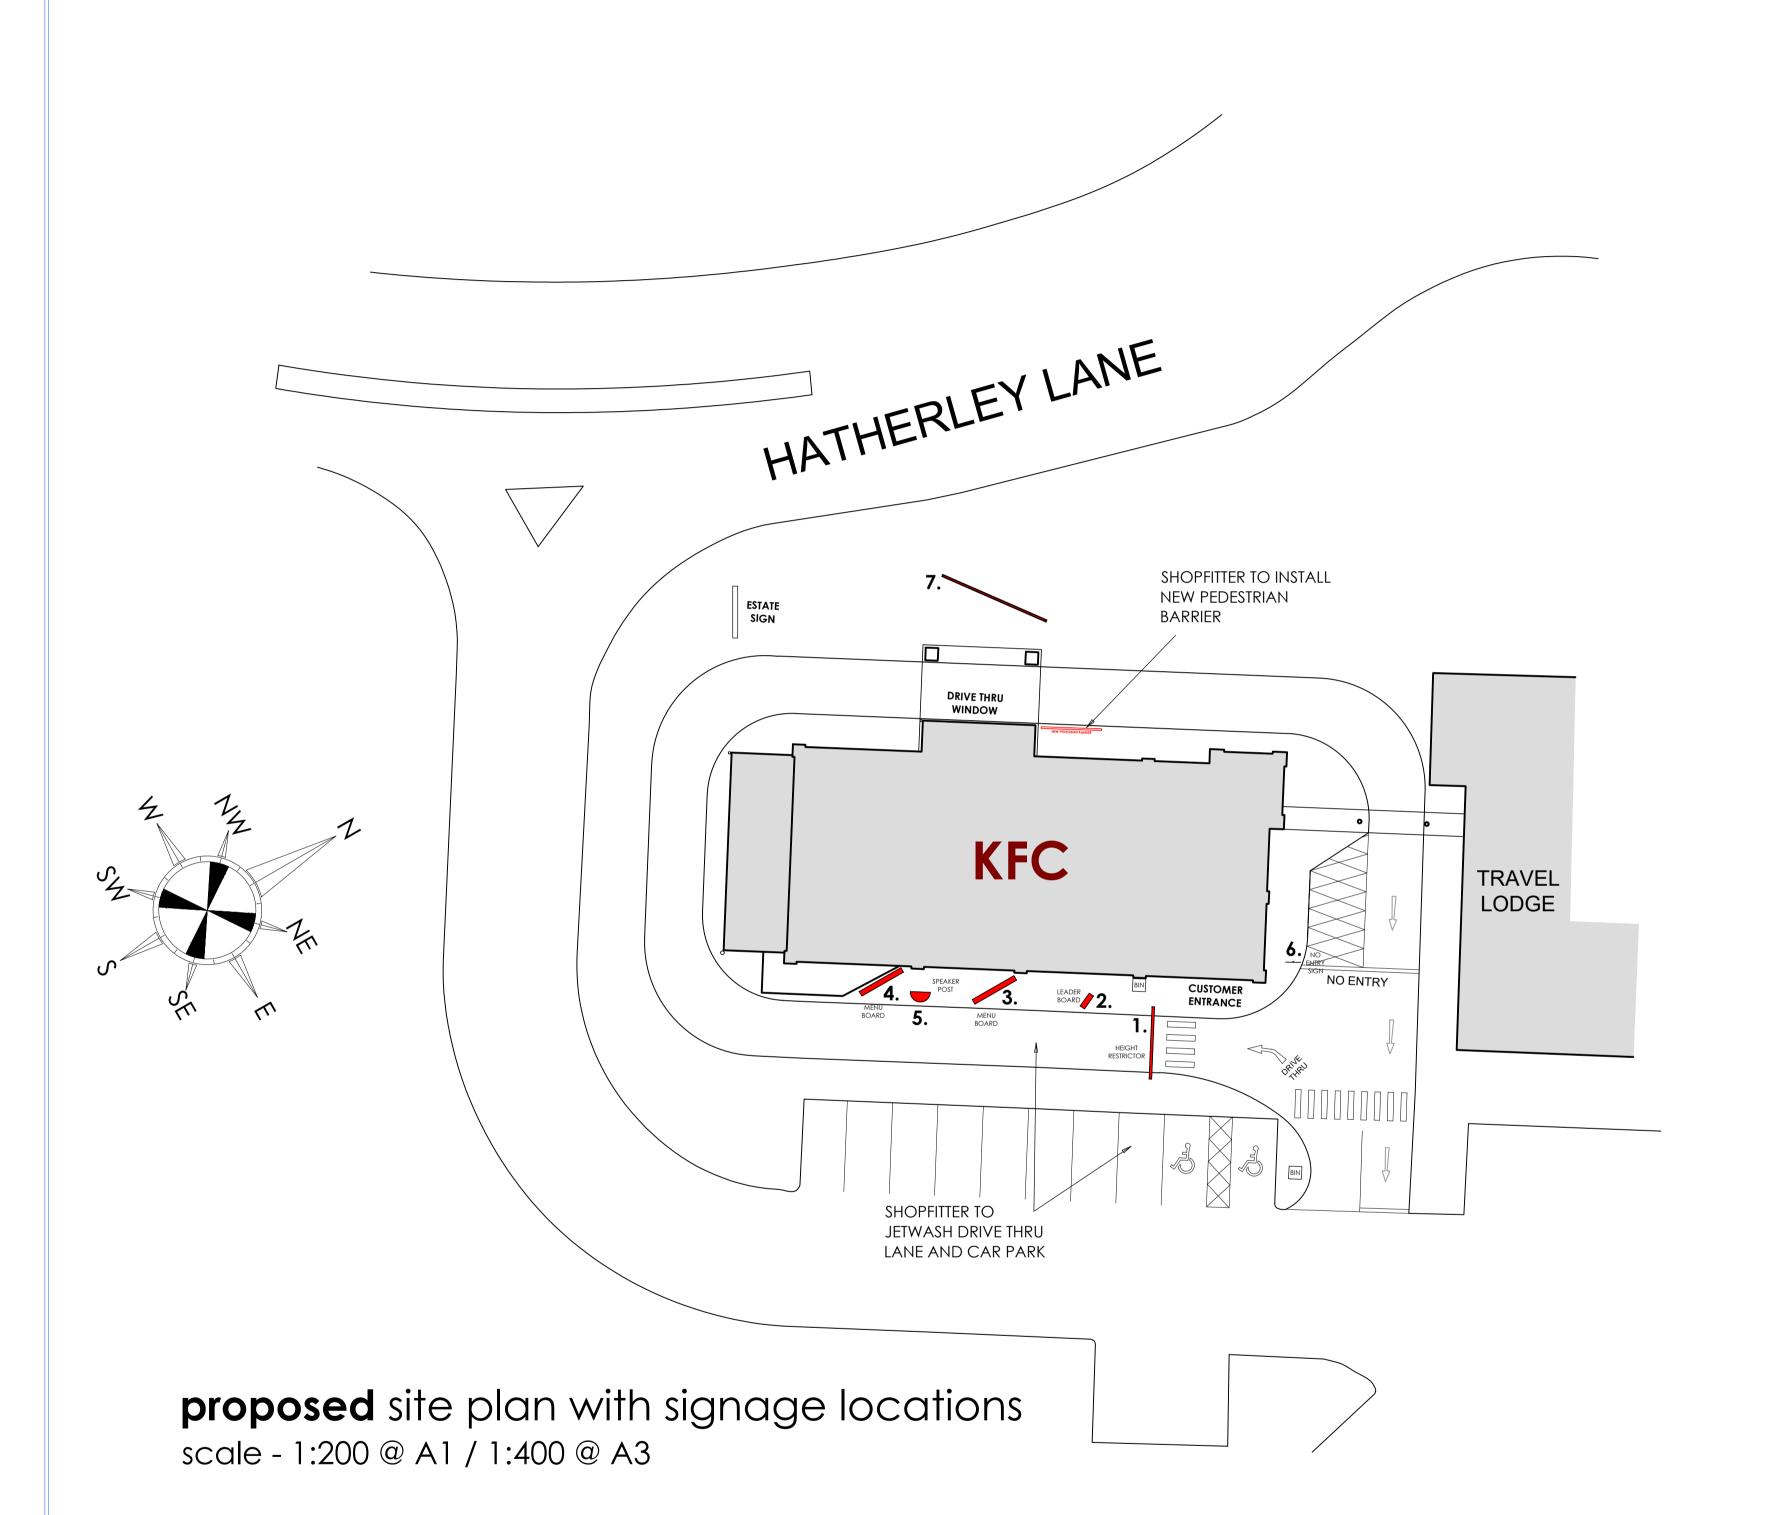

C 04-12-23 Updated to suit KFC comments; height restrictor panel updated to latest spec; pole on no entry sign sprayed grey RAL 7022; banner frame to be sprayed black RAL 9005.

B 11-10-23 2nd leader swapped for 2nd menu as requested by KFC

A 10-10-23 New leader boards

rev date description

## IMAGE ENHANCEMENT

GOLDEN VALLEY
HATHERLEY LANE
CHELTENHAM
GL51 6TA

client: NNA Ltd

PROPOSED
SITE SIGNAGE PLAN

| 1 | drawn by  | checked    | date     |
|---|-----------|------------|----------|
|   | JL        |            | 18/09/23 |
|   | store no. | scale      |          |
|   | 064/06    | 1:200 @ A1 |          |