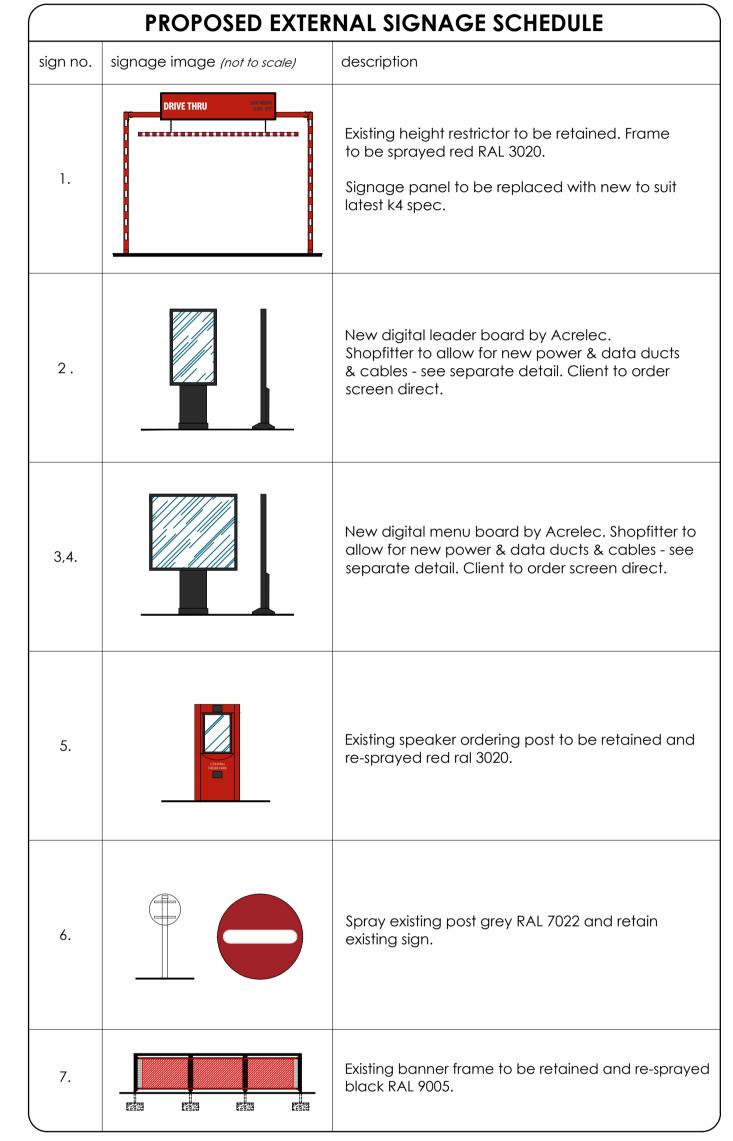

C 04-12-23 Updated to suit KFC comments; height restrictor panel updated to latest spec; pole on no entry sign sprayed grey RAL 7022; banner frame to be sprayed black RAL 9005.

B 11-10-23 2nd leader swapped for 2nd menu as requested by KFC

A 10-10-23 New leader boards

rev date description