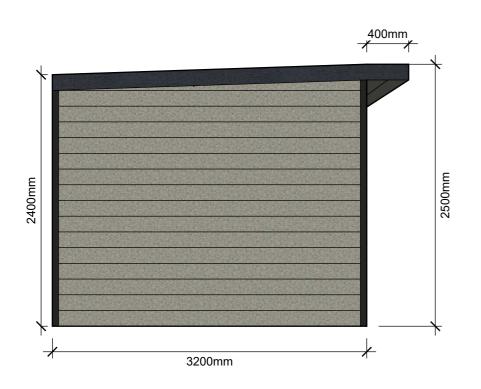

## PDF Studio - PDF Editor for Mac, Windows, Linux. For Evaluation. https://www.qoppa.com/pdfstudio Jamie Hesford Roof Size: 6.60m x 3.20m LOS: Lee Building Use: Doors & Windows□ Area of Building: 21.10m<sup>2</sup> Eco Room: Planning Required: Flooring Area of Walls: 39.00m<sup>2</sup> Survey: Electrics 6600mm <u>Base</u> ◆ Fixed SkyLight 800mmx1000mm Groundscew 5100mm 1200mm Concrete