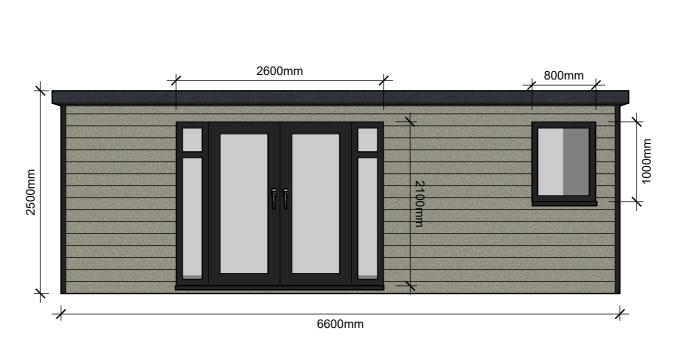

## PDF Studio - PDF Editor for Mac, Windows, Linux. For Evaluation. https://www.qoppa.com/pdfstudio Jamie Hesford Roof Size: 6.60m x 3.20m LOS: Lee Building Use: Doors & Windows□ Area of Building: 21.10m<sup>2</sup> Eco Room: Planning Required: Flooring Area of Walls: 39.00m<sup>2</sup> Survey: Electrics 6600mm <u>Base</u> ◆ Fixed SkyLight 800mmx1000mm Groundscew 5100mm 1200mm Concrete