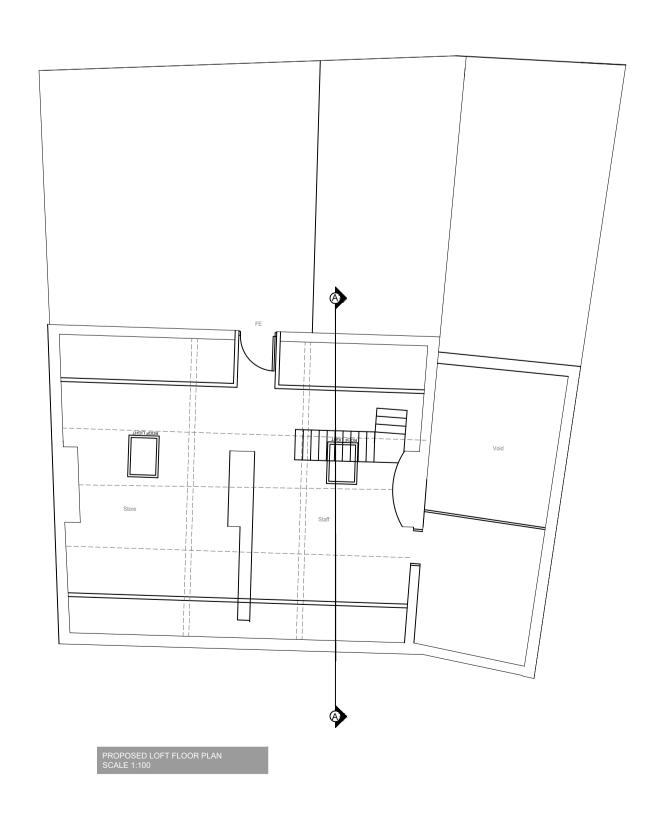

## JOB INFORMATION

ADDRESS:122 High Street , Norton

CLIENT NAME: Blackwells Butchers

PROJECT: LOFT CONVERSION

## DRAWINGS:

Proposed Floor Plans & Elevations & Section - Page 02

DATE:

05/01/23

SCALE:

1:50 @A1

DRAWN BY :

PC