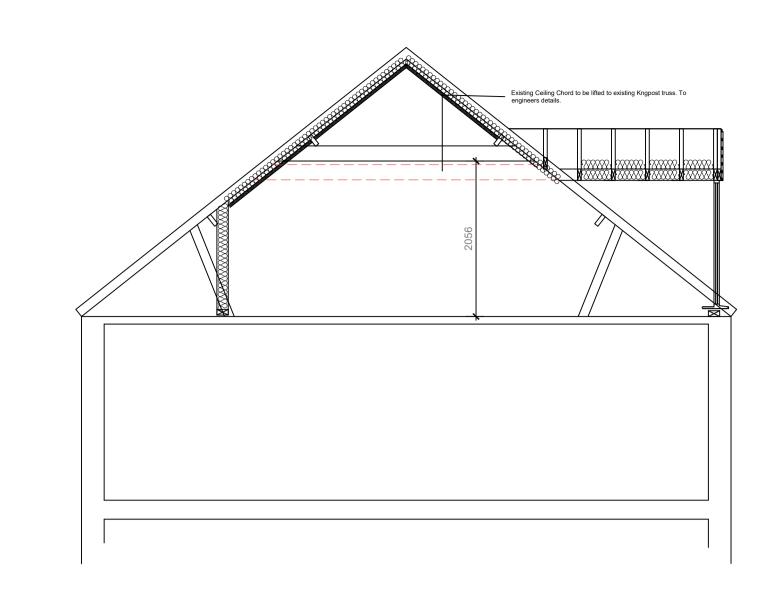

PROPOSED SECTION SCALE 1:50

| REVISIONS                  |                                                                                              |                                                                                                                                                                                                                                                                                                                             |
|----------------------------|----------------------------------------------------------------------------------------------|-----------------------------------------------------------------------------------------------------------------------------------------------------------------------------------------------------------------------------------------------------------------------------------------------------------------------------|
| REV                        | DATE                                                                                         | CHANGES                                                                                                                                                                                                                                                                                                                     |
| 2<br>3<br>4<br>5<br>6<br>7 | 05/01/23<br>18/08/23<br>30/08/23<br>08/09/23<br>12/09/23<br>03/10/23<br>28/11/23<br>29/11/23 | Initial Draft  Plans updated inline with clients comments |
|                            |                                                                                              |                                                                                                                                                                                                                                                                                                                             |