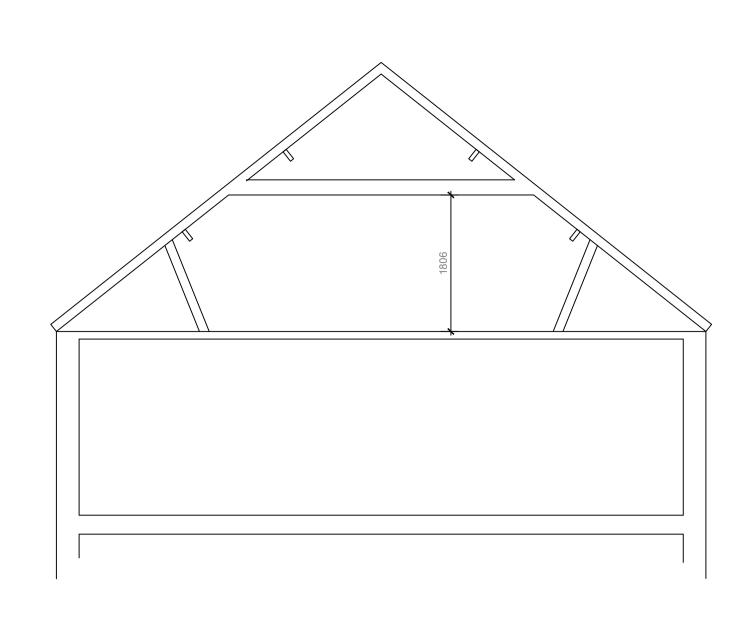

EXISTING REAR ELEVATION SCALE 1:100







EXISTING SECTION SCALE 1:50





LEGEND

### REVISIONS

| REV | DATE     | CHANGES                               |
|-----|----------|---------------------------------------|
| 1   | 13/12/22 | Initial Draft                         |
| 2   | 03/10/23 | Plans updated to include Elevations   |
| 3   | 28/11/23 | Plans updated inline with PO comments |
| 4   | 29/11/23 | Plans updated inline with PO comments |

## JOB INFORMATION

ADDRESS:122 High Street , Norton

CLIENT NAME: Blackwells Butchers

PROJECT: LOFT CONVERSION

#### DRAWINGS :

Existing Floor Plans & Section - Page 01

### DATE :

05/01/23

# SCALE :

1:100 @A1

#### DRAWN BY :

PC

C

Copyright