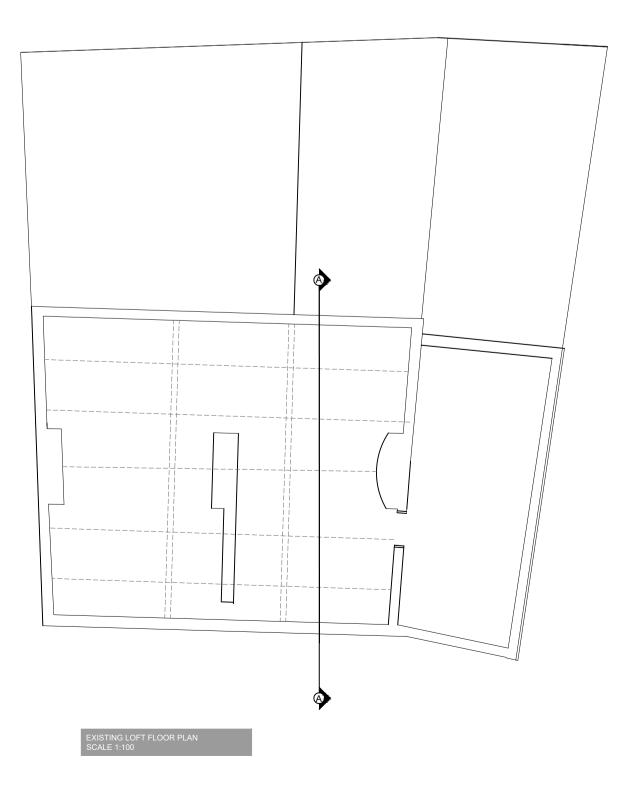

EXISTING REAR ELEVATION SCALE 1:100







EXISTING SECTION SCALE 1:50





LEGEND

### REVISIONS

| REV | DATE     | CHANGES                               |
|-----|----------|---------------------------------------|
| 1   | 13/12/22 | Initial Draft                         |
| 2   | 03/10/23 | Plans updated to include Elevations   |
| 3   | 28/11/23 | Plans updated inline with PO comments |
| 4   | 29/11/23 | Plans updated inline with PO comments |

## JOB INFORMATION

ADDRESS:122 High Street , Norton

CLIENT NAME: Blackwells Butchers

PROJECT: LOFT CONVERSION

#### DRAWINGS :

Existing Floor Plans & Section - Page 01

### DATE :

05/01/23

# SCALE :

1:100 @A1

#### DRAWN BY :

PC

C

Copyright