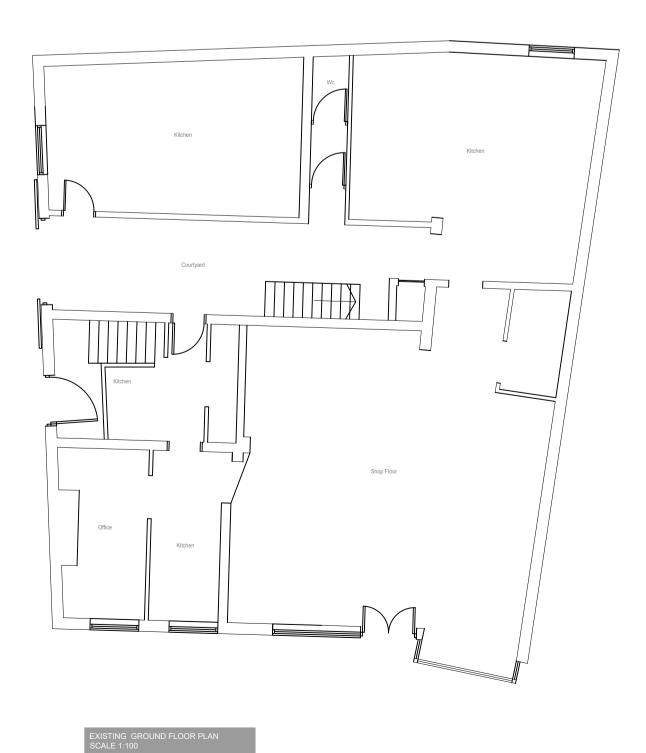

EXISTING REAR ELEVATION SCALE 1:100







EXISTING SECTION SCALE 1:50





LEGEND

### REVISIONS

| REV | DATE     | CHANGES                               |
|-----|----------|---------------------------------------|
| 1   | 13/12/22 | Initial Draft                         |
| 2   | 03/10/23 | Plans updated to include Elevations   |
| 3   | 28/11/23 | Plans updated inline with PO comments |
| 4   | 29/11/23 | Plans updated inline with PO comments |

## JOB INFORMATION

ADDRESS:122 High Street , Norton

CLIENT NAME: Blackwells Butchers

PROJECT: LOFT CONVERSION

#### DRAWINGS :

Existing Floor Plans & Section - Page 01

### DATE :

05/01/23

# SCALE :

1:100 @A1

#### DRAWN BY :

PC

C

Copyright