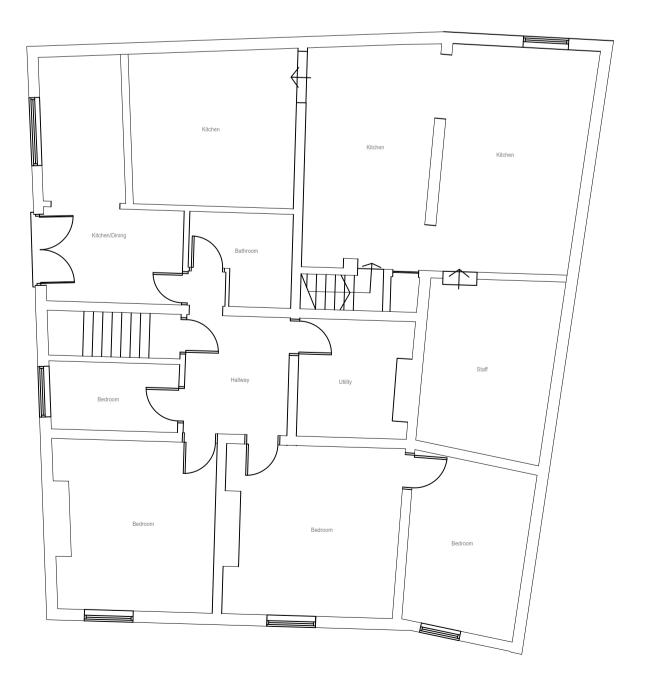

EXISTING REAR ELEVATION SCALE 1:100







EXISTING SECTION SCALE 1:50





LEGEND

### REVISIONS

| REV | DATE     | CHANGES                               |
|-----|----------|---------------------------------------|
| 1   | 13/12/22 | Initial Draft                         |
| 2   | 03/10/23 | Plans updated to include Elevations   |
| 3   | 28/11/23 | Plans updated inline with PO comments |
| 4   | 29/11/23 | Plans updated inline with PO comments |

## JOB INFORMATION

ADDRESS:122 High Street , Norton

CLIENT NAME: Blackwells Butchers

PROJECT: LOFT CONVERSION

#### DRAWINGS :

Existing Floor Plans & Section - Page 01

### DATE :

05/01/23

# SCALE :

1:100 @A1

#### DRAWN BY :

PC

C

Copyright