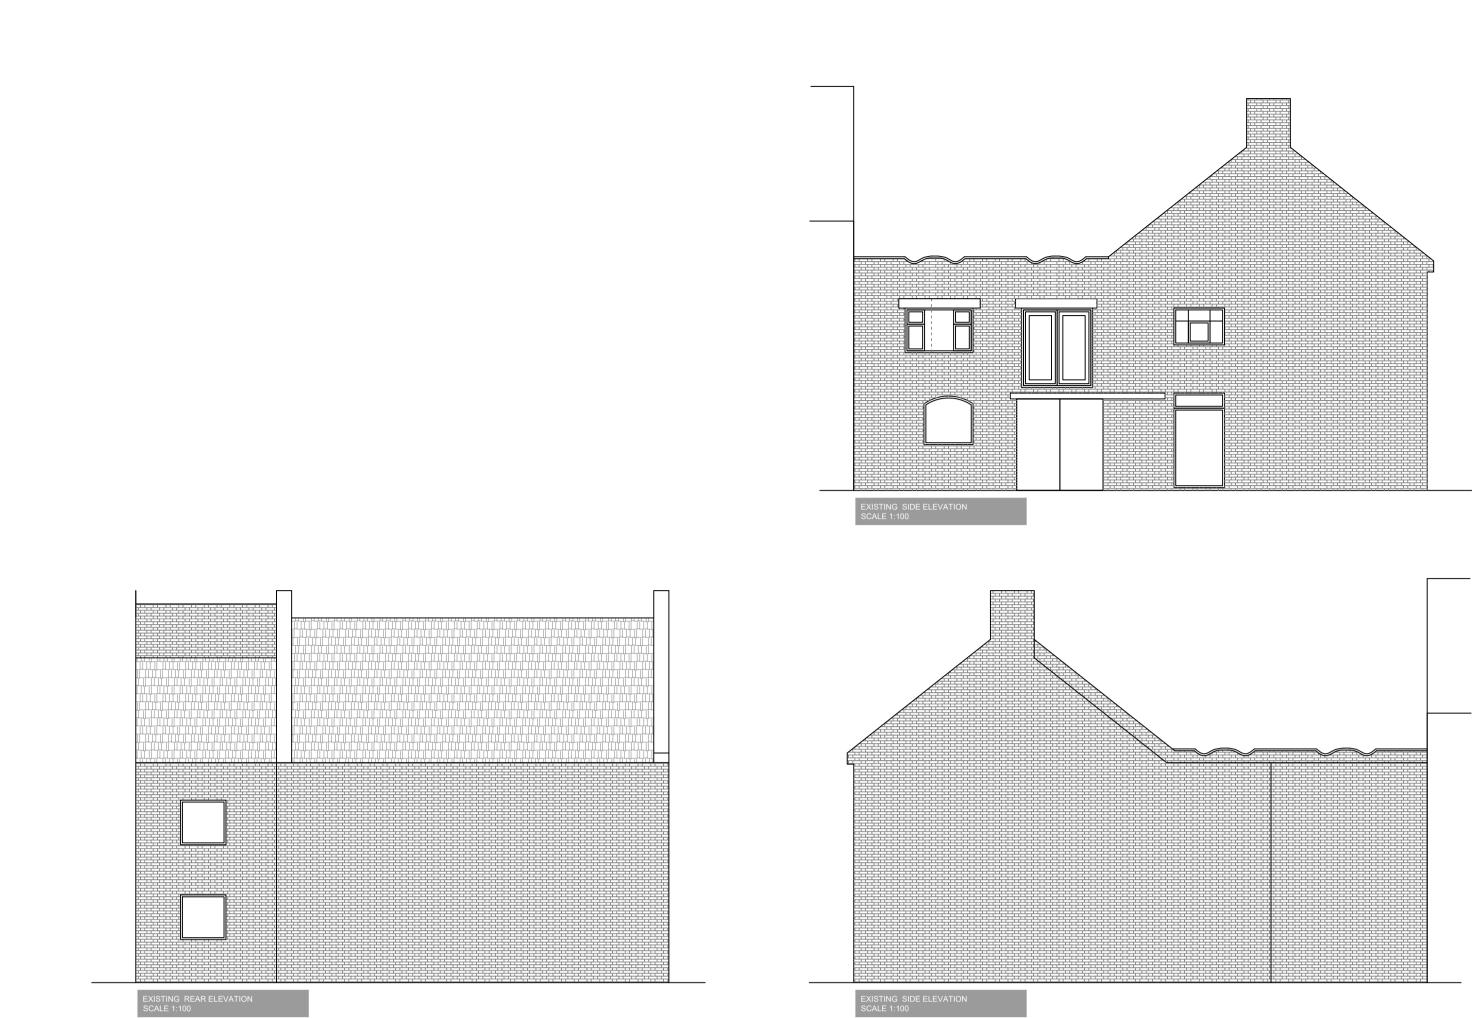

EXISTING REAR ELEVATION SCALE 1:100







EXISTING SECTION SCALE 1:50





LEGEND

### REVISIONS

| REV | DATE     | CHANGES                               |
|-----|----------|---------------------------------------|
| 1   | 13/12/22 | Initial Draft                         |
| 2   | 03/10/23 | Plans updated to include Elevations   |
| 3   | 28/11/23 | Plans updated inline with PO comments |
| 4   | 29/11/23 | Plans updated inline with PO comments |

## JOB INFORMATION

ADDRESS:122 High Street , Norton

CLIENT NAME: Blackwells Butchers

PROJECT: LOFT CONVERSION

#### DRAWINGS :

Existing Floor Plans & Section - Page 01

### DATE :

05/01/23

# SCALE :

1:100 @A1

#### DRAWN BY :

PC

C

Copyright