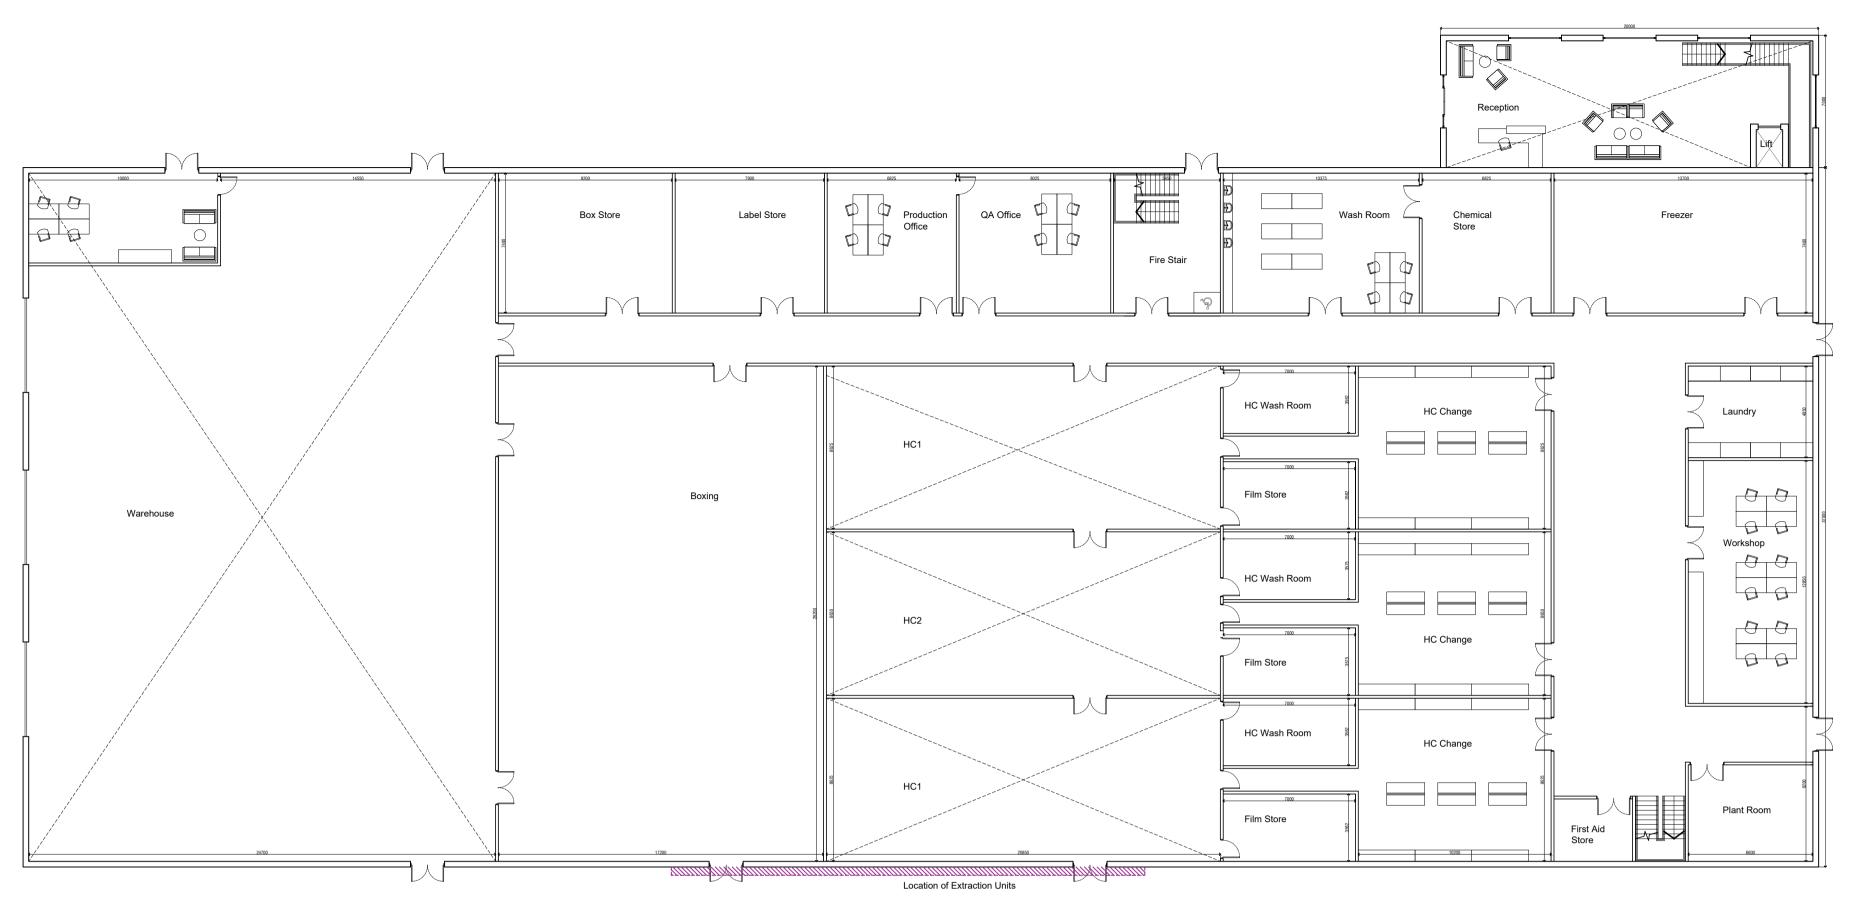

Ground Floor Plan 1:200 @ A1

First Floor Plan 1:200 @ A1

Do not scale from this drawing. Only figured dimensions are to be taken from this drawing. The contractor must verify all dimensions on site before commencing any work or shop drawings. The contractor must report any discrepancies to POD NEWCASTLE LTD before commencing work. If this drawing exceeds the quantities taken in any way, POD NEWCASTLE LTD is to be informed before the work is initiated. Ordinance Survey information is used on POD NEWCASTLE LTD drawings. POD NEWCASTLE LTD is not responsible for the accuracy of dimensions relating to any Ordinance Survey data, or beyond the boundary of the inserted topographic survey data. Work within The Construction (Design and Management ) Regulations 2015 is not to start until a Health and Safety Plan has been produced. **COPYRIGHT © POD NEWCASTLE LTD**. This drawing is Copyright and must not be reproduced in any format or media without written/ verbal consent of POD NEWCASTLE LTD.