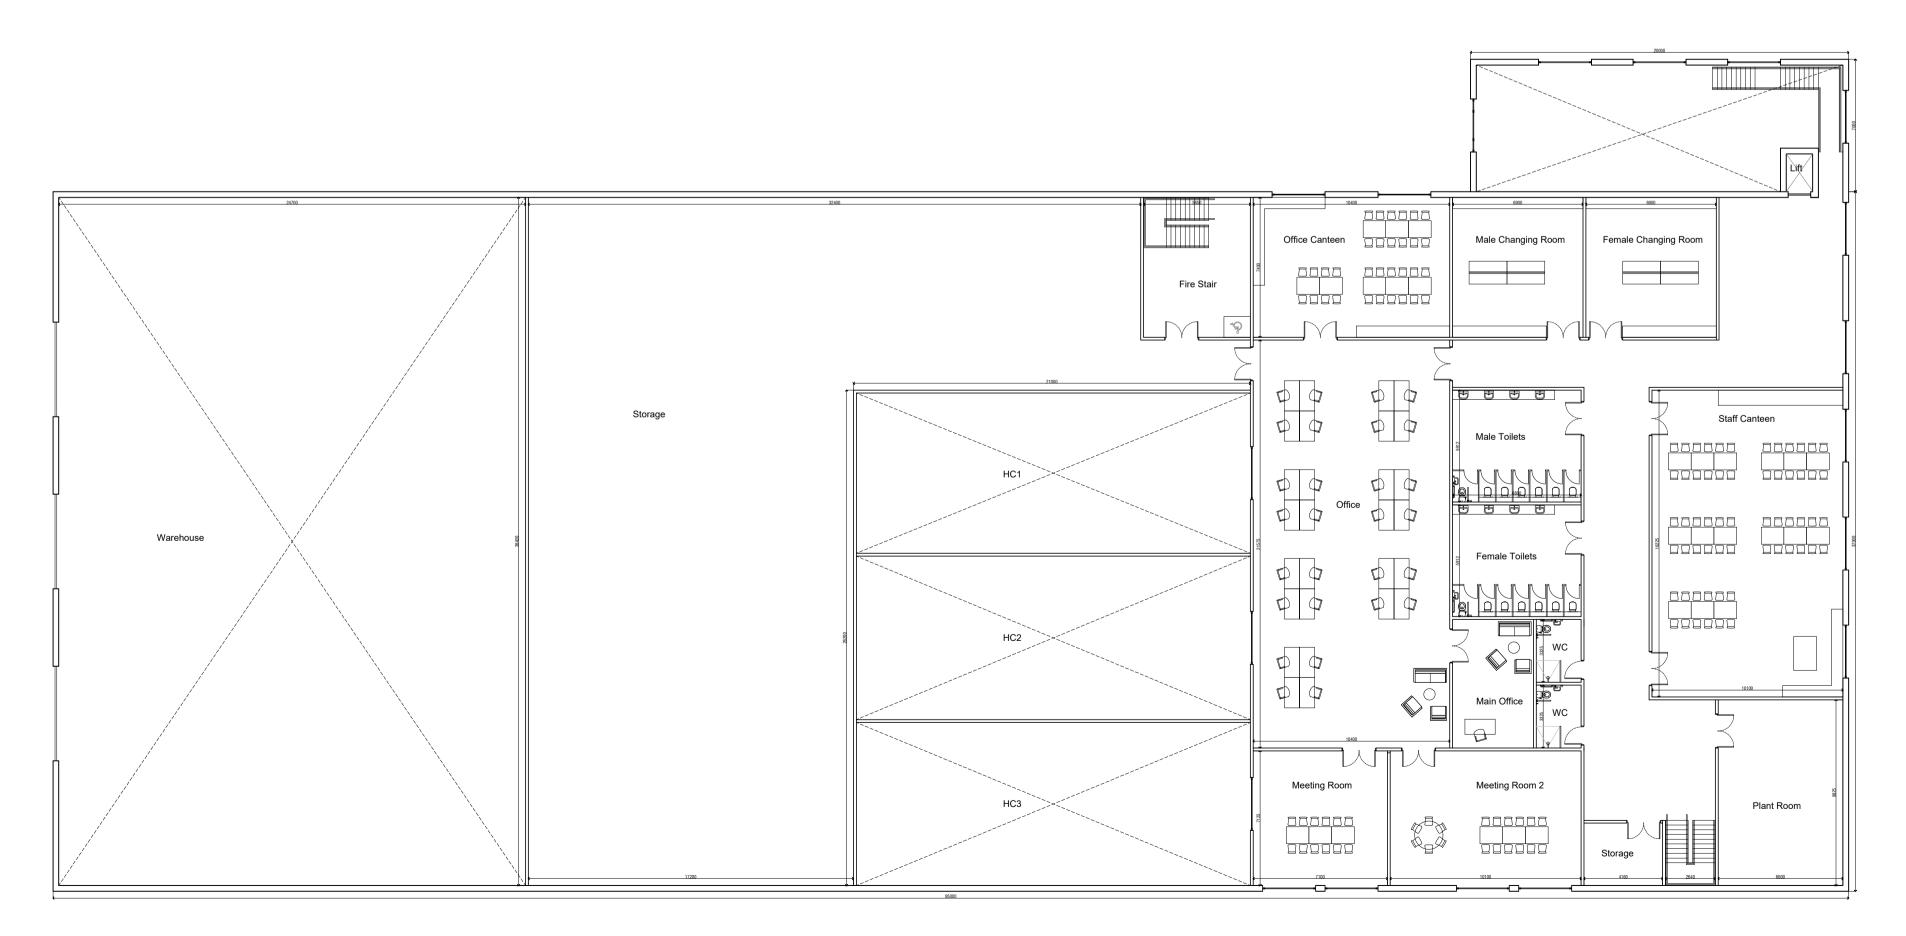

Ground Floor Plan 1:200 @ A1

First Floor Plan 1:200 @ A1

Do not scale from this drawing. Only figured dimensions are to be taken from this drawing. The contractor must verify all dimensions on site before commencing any work or shop drawings. The contractor must report any discrepancies to POD NEWCASTLE LTD before commencing work. If this drawing exceeds the quantities taken in any way, POD NEWCASTLE LTD is to be informed before the work is initiated. Ordinance Survey information is used on POD NEWCASTLE LTD drawings. POD NEWCASTLE LTD is not responsible for the accuracy of dimensions relating to any Ordinance Survey data, or beyond the boundary of the inserted topographic survey data. Work within The Construction (Design and Management ) Regulations 2015 is not to start until a Health and Safety Plan has been produced. **COPYRIGHT © POD NEWCASTLE LTD**. This drawing is Copyright and must not be reproduced in any format or media without written/ verbal consent of POD NEWCASTLE LTD.