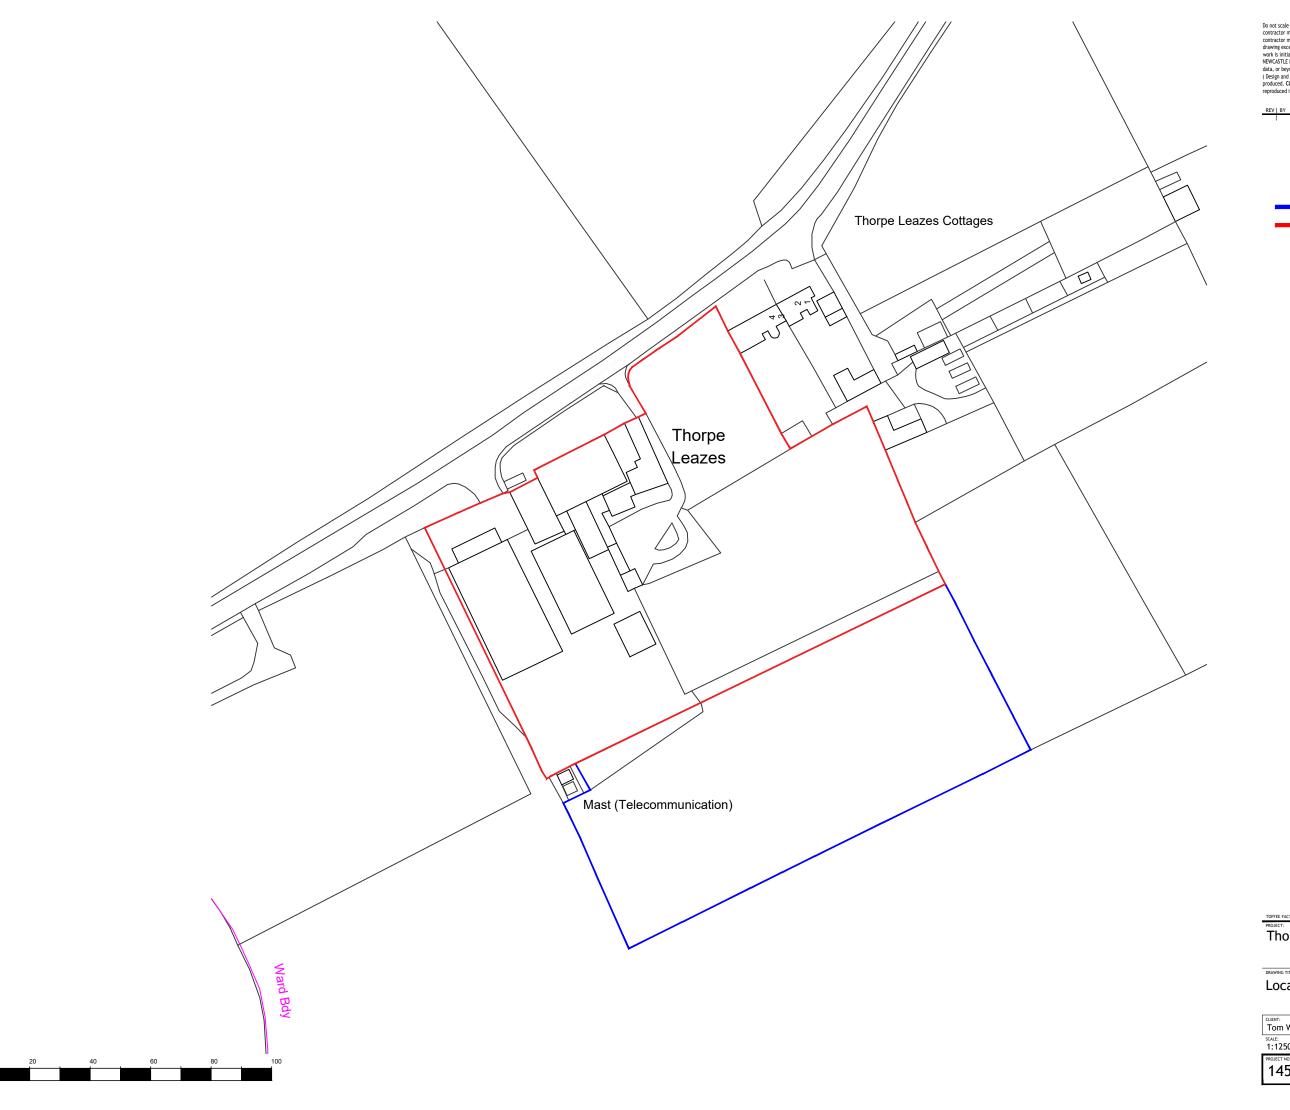

TOFFEE FACTORY | NEWCASTLE-UPON-TYNE | NEI 20F | 0191 495 7700 | INFO@PODNEWCASTLE.CO.UK
PROJECT:
Thorpe Leazes Farm

| Location | Plan |  |
|----------|------|--|
|          |      |  |

| Tom Wa                                 | lker & So   | ns    | Planning |             |
|----------------------------------------|-------------|-------|----------|-------------|
| SCALE:<br>1:1250                       | SHEET SIZE: | 11.23 | DWN BY:  | CHECKED BY: |
| PROJECT NO: 1450-WAL PD-00.01 PD-00.01 |             |       |          | REVISION:   |