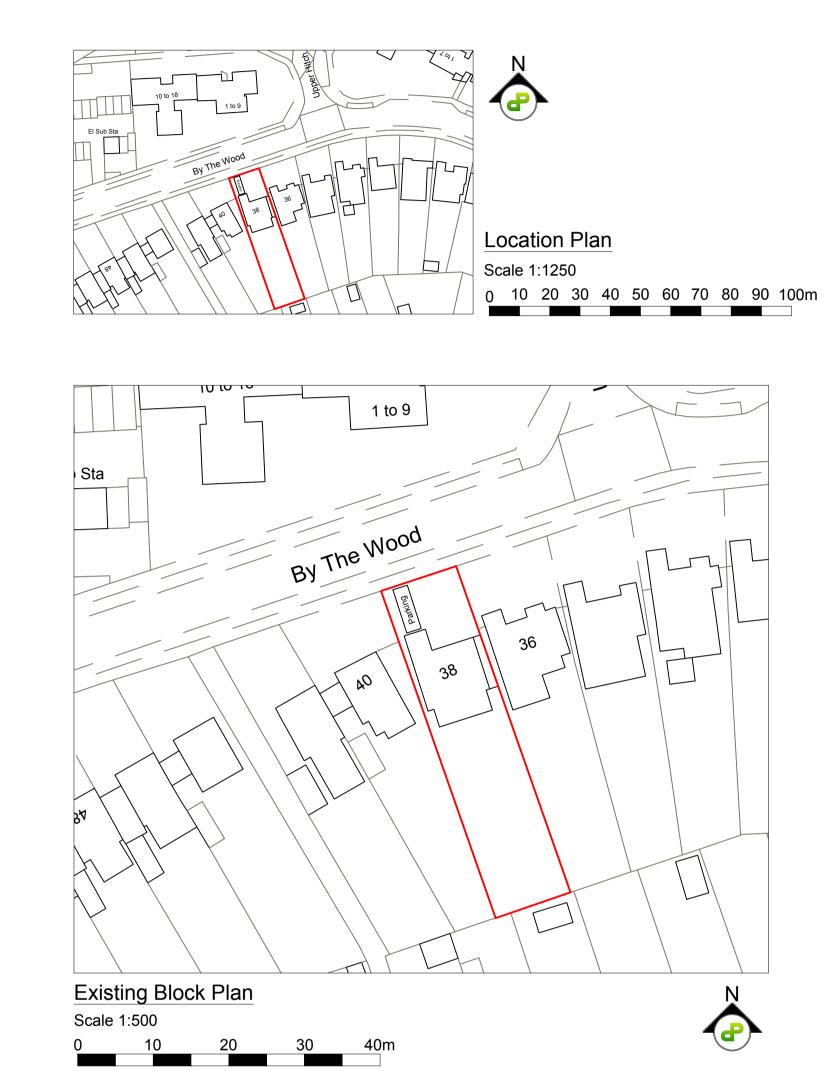

GREENSIDE HOUSE 50 STATION ROAD LONDON, N22 7DD

T 0208 1500 494 E INFO@DETAILED-PLANNING.CO.UK WWW.DETAILED-PLANNING.CO.UK

SITE
38 By The Wood, WD19 5AF, London

38 By The Wood, WD19 5AF, Lond
DRAWING TITLE

Location Plan, Block Plan and Existing Drawings

DRAWINGS STATUS
Planning

SCALE DATE DRAWN CHECKED

As Noted @ A1 Dec.2023 F.R./D.C. P.C./E.B.

DRAWING NO. REVISION

2254MP\_HH1: SH1 0