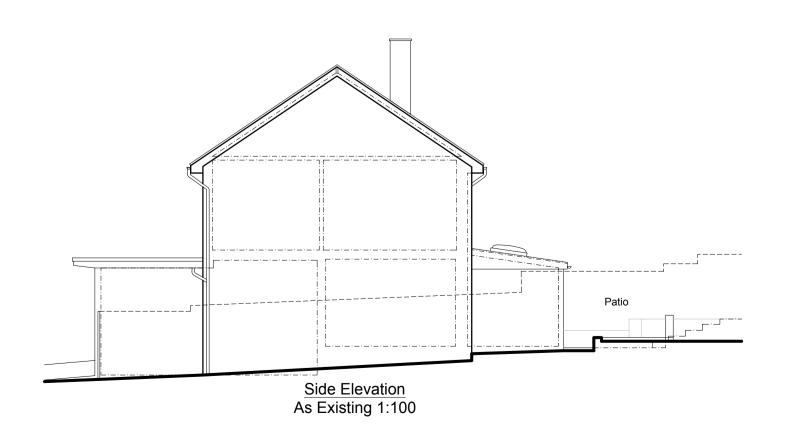

Neighbour at no.40

Front Elevation
As Existing 1:100

NOTES:

© COPYRIGHT - DETAILED PLANNING LTD

All dimension should be checked on site prior to works commencing. Variations in squareness, depth of plaster etc, must be checked for. Where new walls are shown as aligned with existing walls, physical removal of brickwork and / or plaster to establish the actual position of the wall being attached to must be checked.