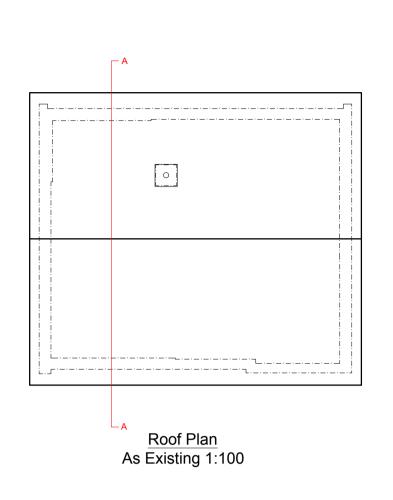

Neighbour at no.40

Front Elevation
As Existing 1:100

NOTES:

© COPYRIGHT - DETAILED PLANNING LTD

All dimension should be checked on site prior to works commencing. Variations in squareness, depth of plaster etc, must be checked for. Where new walls are shown as aligned with existing walls, physical removal of brickwork and / or plaster to establish the actual position of the wall being attached to must be checked.

Any discrepancies should be reported in writing immediately.

When printing off PDF's, check that the drawings are printed to correct paper size and scale.

Documents should be used as to the drawing status described

Property owner to ensure that all aspects of the "party wall etc., act 1996" are complied with prior to any works commencing on site.

Client to be aware of CDM duties and appoin/act as appropriate.

DETAILED **PLANNING** 