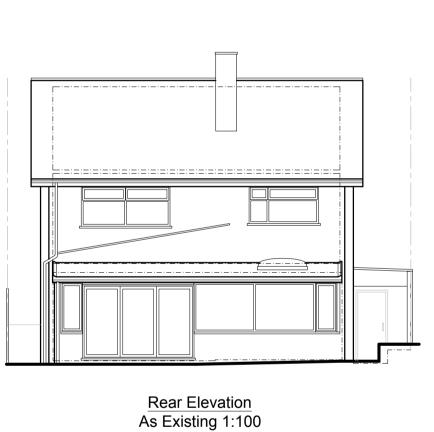

Neighbour at no.40

Front Elevation
As Existing 1:100

NOTES:

© COPYRIGHT - DETAILED PLANNING LTD

All dimension should be checked on site prior to works commencing. Variations in squareness, depth of plaster etc, must be checked for. Where new walls are shown as aligned with existing walls, physical removal of brickwork and / or plaster to establish the actual position of the wall being attached to must be checked.

Any discrepancies should be reported in writing immediately.

When printing off PDF's, check that the drawings are printed to correct paper size and scale.

Documents should be used as to the drawing status described

Property owner to ensure that all aspects of the "party wall etc., act 1996" are complied with prior to any works commencing on site.

Client to be aware of CDM duties and appoin/act as appropriate.

DETAILED **PLANNING** 