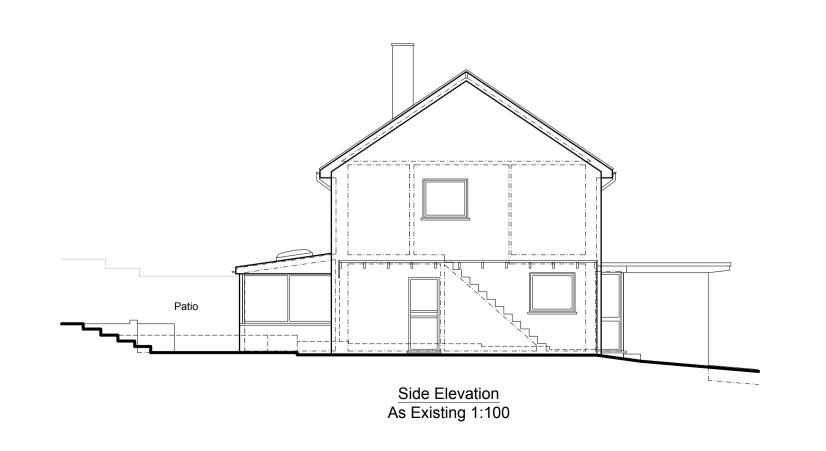

Neighbour at no.40

Front Elevation
As Existing 1:100

NOTES:

© COPYRIGHT - DETAILED PLANNING LTD

All dimension should be checked on site prior to works commencing. Variations in squareness, depth of plaster etc, must be checked for. Where new walls are shown as aligned with existing walls, physical removal of brickwork and / or plaster to establish the actual position of the wall being attached to must be checked.