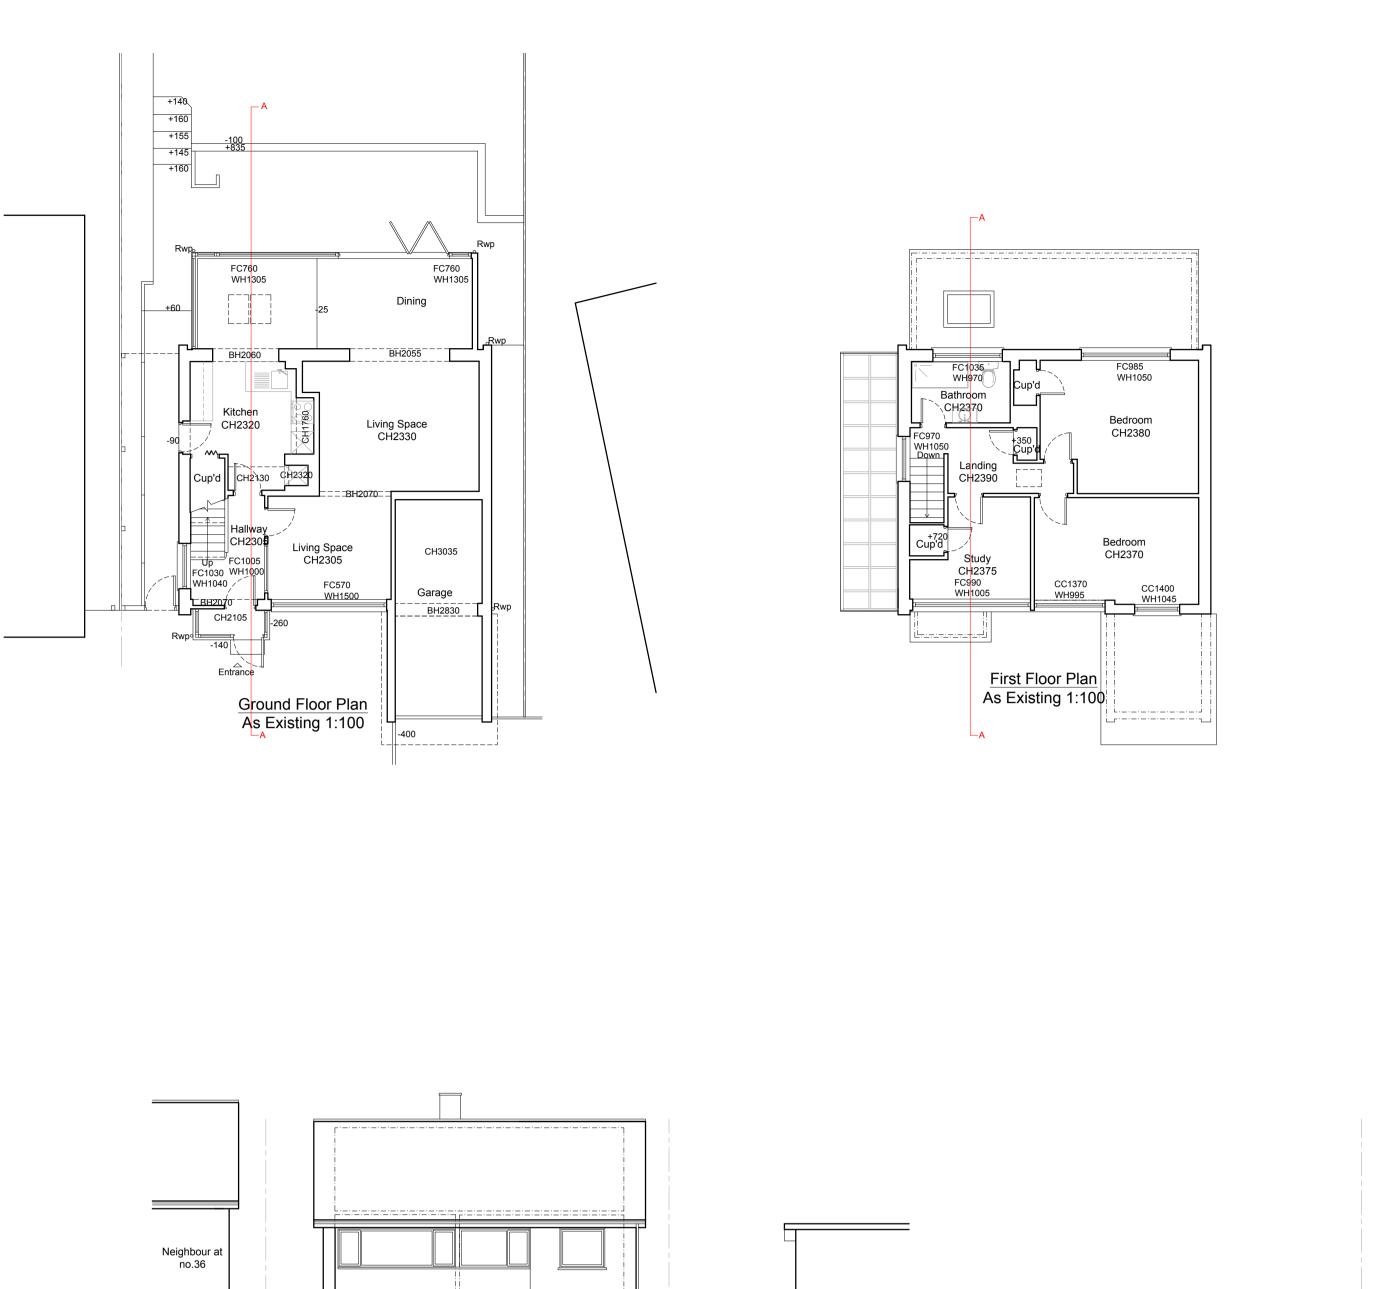

Neighbour at no.40

Front Elevation
As Existing 1:100

NOTES:

© COPYRIGHT - DETAILED PLANNING LTD

All dimension should be checked on site prior to works commencing. Variations in squareness, depth of plaster etc, must be checked for. Where new walls are shown as aligned with existing walls, physical removal of brickwork and / or plaster to establish the actual position of the wall being attached to must be checked.

Any discrepancies should be reported in writing immediately.

When printing off PDF's, check that the drawings are printed to correct paper size and scale.

Documents should be used as to the drawing status described

Property owner to ensure that all aspects of the "party wall etc., act 1996" are complied with prior to any works commencing on site.

Client to be aware of CDM duties and appoin/act as appropriate.

DETAILED **PLANNING** 