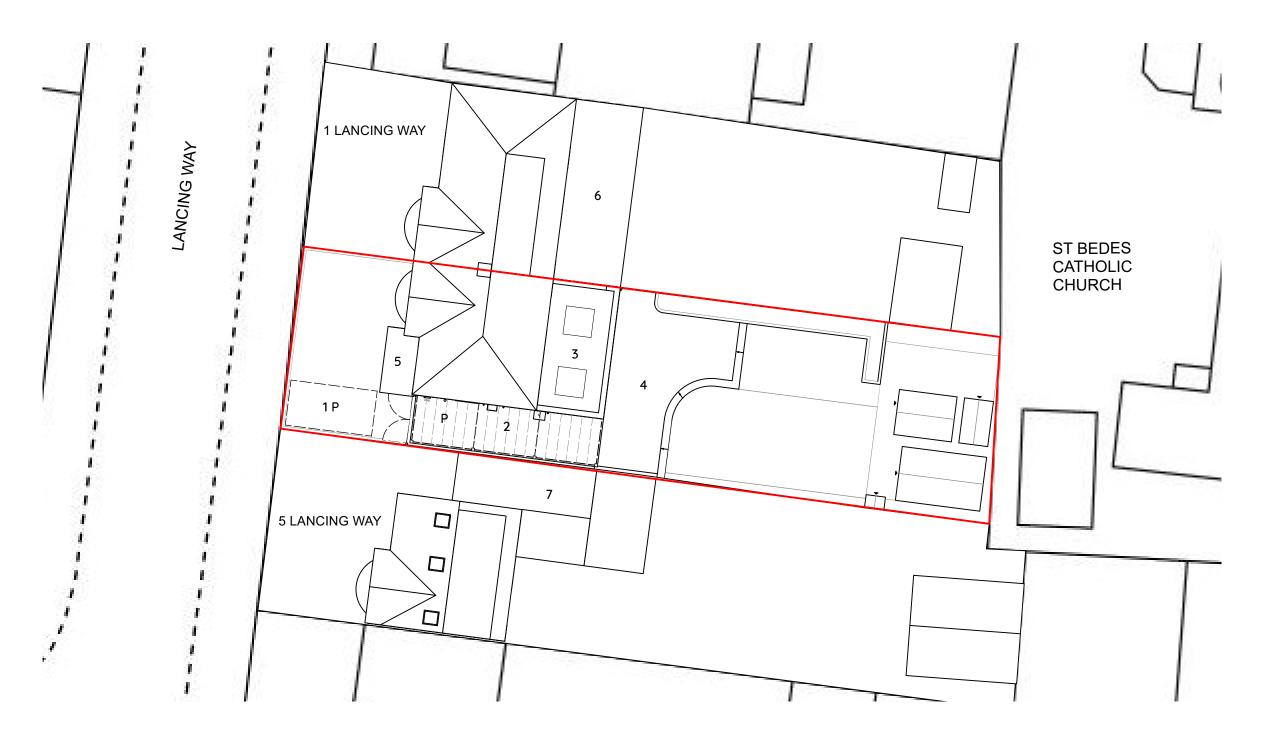

## NOTES

**1**. Parking - for illustration purposes this area has been identified as 2400mm x 4800mm

- 2. Proposed replacement carport structure.
- 3. Proposed replacement extension.
- 4. Proposed extended patio.
- 5. Approved 22/1298/FUL
- 6. Neighbouring property extension 1 Lancing Way
- 7. Neighbouring property extension 5 Lancing Way

P - Parking

## LSS341-BP002

| Drawing title  | Proposed Block Plan                                               |
|----------------|-------------------------------------------------------------------|
| Drawing status | Planning                                                          |
| Size           | 1:200 @ A3                                                        |
| Date           | December 2023                                                     |
| Client         | Mr and Mrs McMillan-Jackson                                       |
| Project        | Replacement rear extension, replacement car port<br>+ rear patio. |
| Address        | 3 Lancing Way. Coxley Green, WD3 3LW                              |