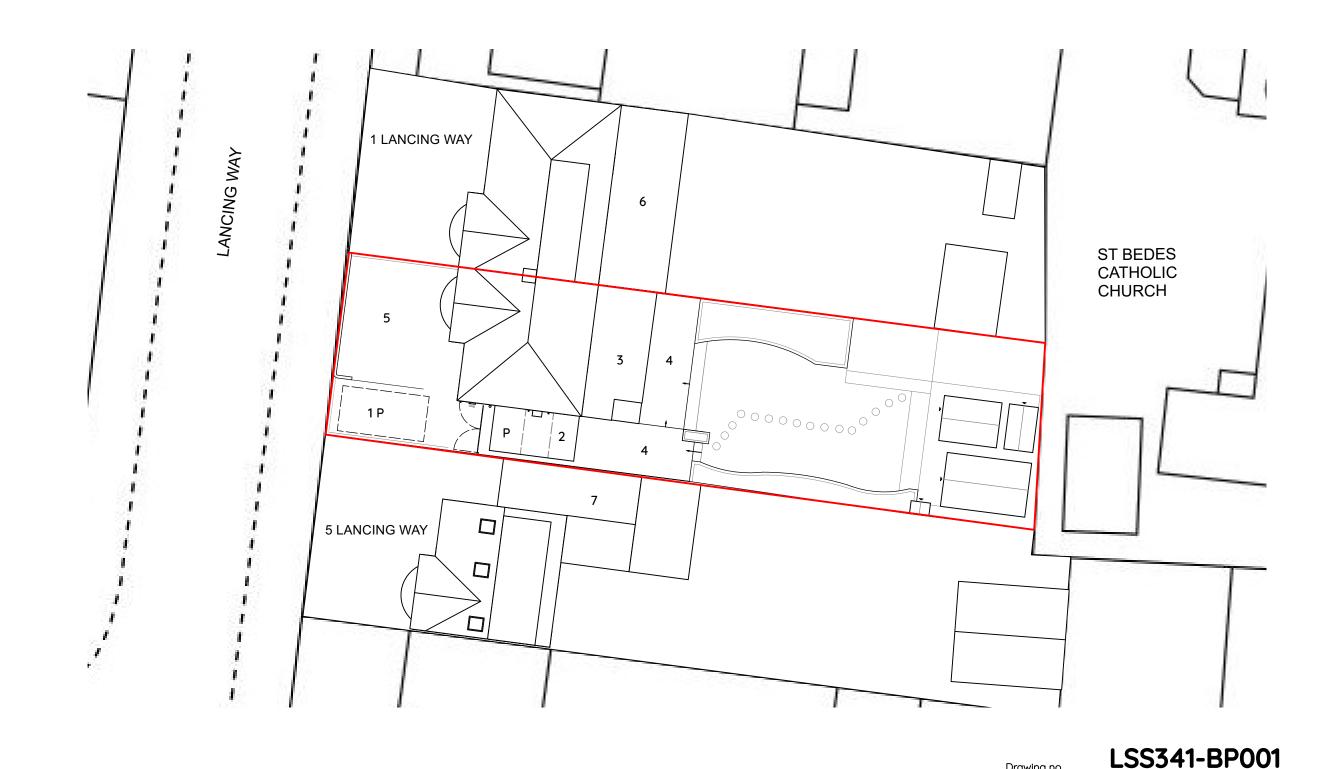

## NOTES

- 1. Parking for illustration purposes this area has been identified as 2400mm x 4800mm
- 2. Existing carport structure.
- **3.** Existing extension.
- 4. Existing patio.
- **5.** Lawn.
- 6. Neighbouring property extension 1 Lancing Way
- 7. Neighbouring property extension 5 Lancing Way
- P Parking

## Drawing title Drawing status

Drawing no.

Size

Date

Client

Project Address 1:200 @ A3 December 2023

Existing Block Plan

Mr and Mrs McMillan-Jackson

Replacement rear extension, replacement car port + rear patio.

Planning

3 Lancing Way. Coxley Green, WD3 3LW