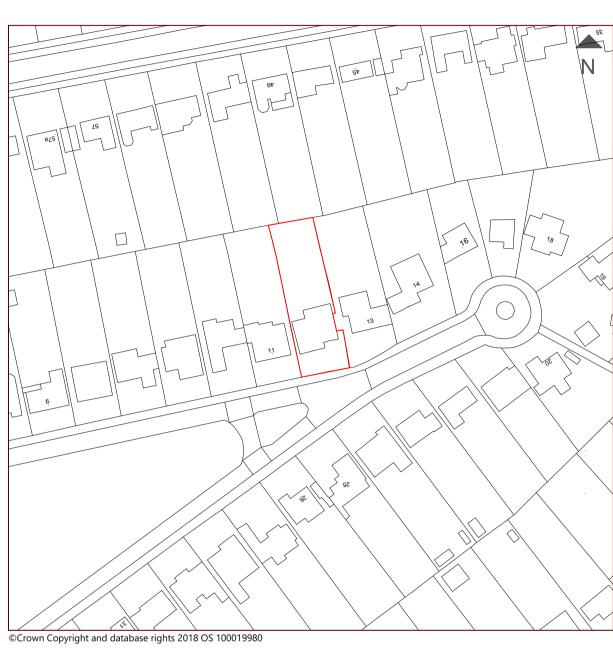

PROPOSED PLAN - FIRST FLOOR (SCALE 1:100)

PROPOSED PLAN - LOFT FLOOR (SCALE 1:100)

PROPOSED PLAN - ROOF PLAN (SCALE 1:100)

LOCATION PLAN (SCALE 1:1250)

PROPOSED ELEVATION - FRONT (SCALE 1:100)

PROPOSED ELEVATION - REAR (SCALE 1:100)