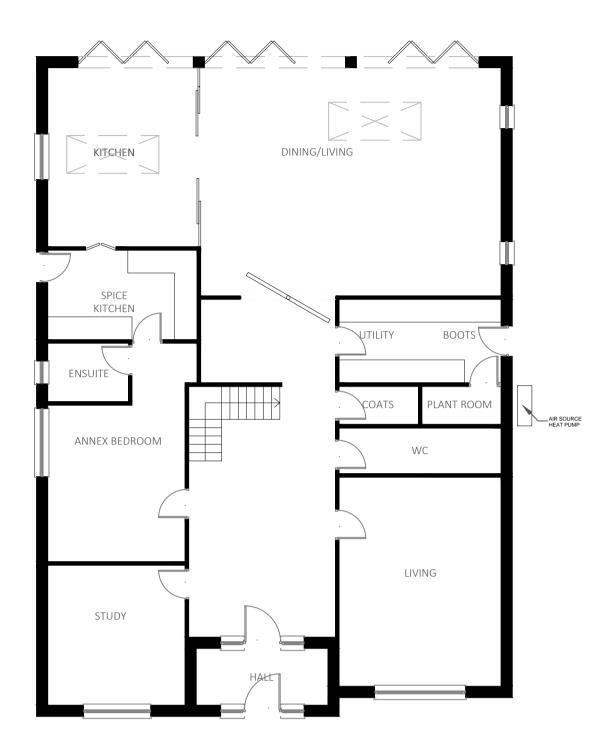

PROPOSED PLAN - FIRST FLOOR (SCALE 1:100)

PROPOSED PLAN - LOFT FLOOR (SCALE 1:100)

PROPOSED PLAN - ROOF PLAN (SCALE 1:100)

LOCATION PLAN (SCALE 1:1250)

PROPOSED ELEVATION - FRONT (SCALE 1:100)

PROPOSED ELEVATION - REAR (SCALE 1:100)