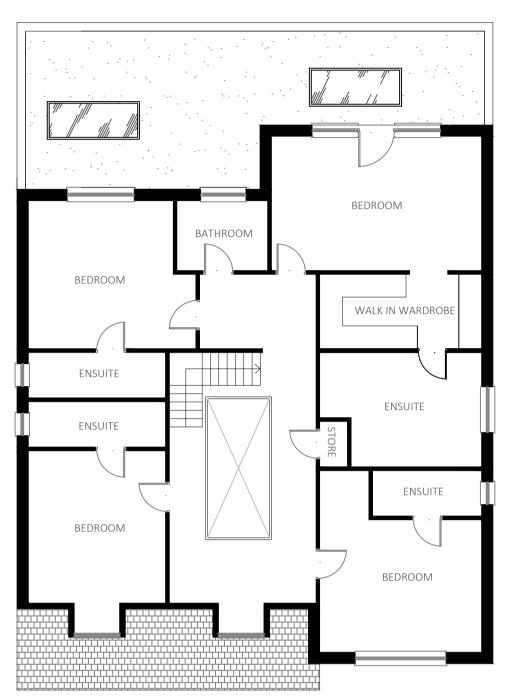

PROPOSED PLAN - FIRST FLOOR (SCALE 1:100)

PROPOSED PLAN - LOFT FLOOR (SCALE 1:100)

PROPOSED PLAN - ROOF PLAN (SCALE 1:100)

LOCATION PLAN (SCALE 1:1250)

PROPOSED ELEVATION - FRONT (SCALE 1:100)

PROPOSED ELEVATION - REAR (SCALE 1:100)