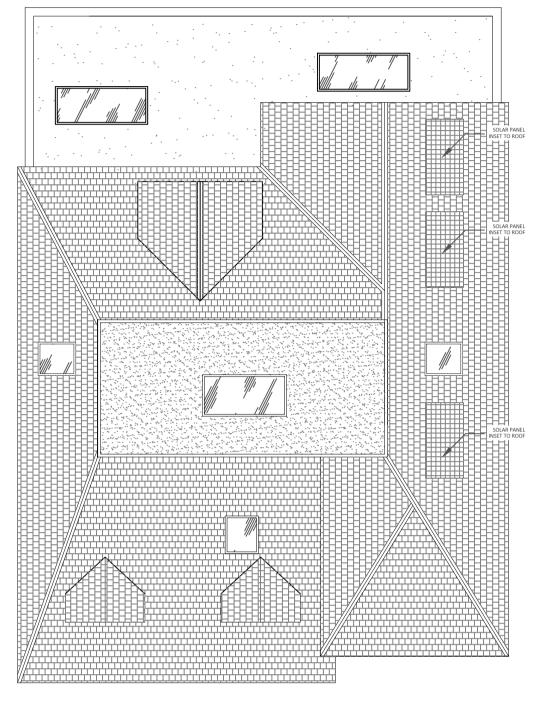

PROPOSED PLAN - FIRST FLOOR (SCALE 1:100)

PROPOSED PLAN - LOFT FLOOR (SCALE 1:100)

PROPOSED PLAN - ROOF PLAN (SCALE 1:100)

LOCATION PLAN (SCALE 1:1250)

PROPOSED ELEVATION - FRONT (SCALE 1:100)

PROPOSED ELEVATION - REAR (SCALE 1:100)