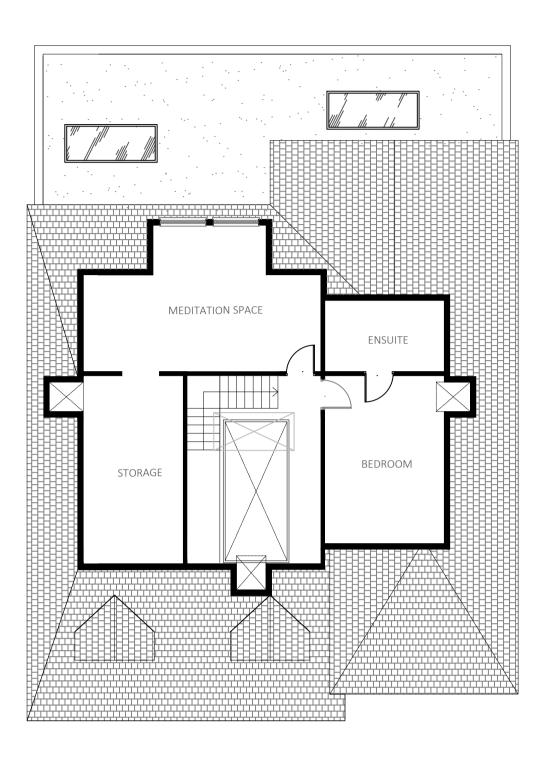

PROPOSED PLAN - FIRST FLOOR (SCALE 1:100)

PROPOSED PLAN - LOFT FLOOR (SCALE 1:100)

PROPOSED PLAN - ROOF PLAN (SCALE 1:100)

LOCATION PLAN (SCALE 1:1250)

PROPOSED ELEVATION - FRONT (SCALE 1:100)

PROPOSED ELEVATION - REAR (SCALE 1:100)