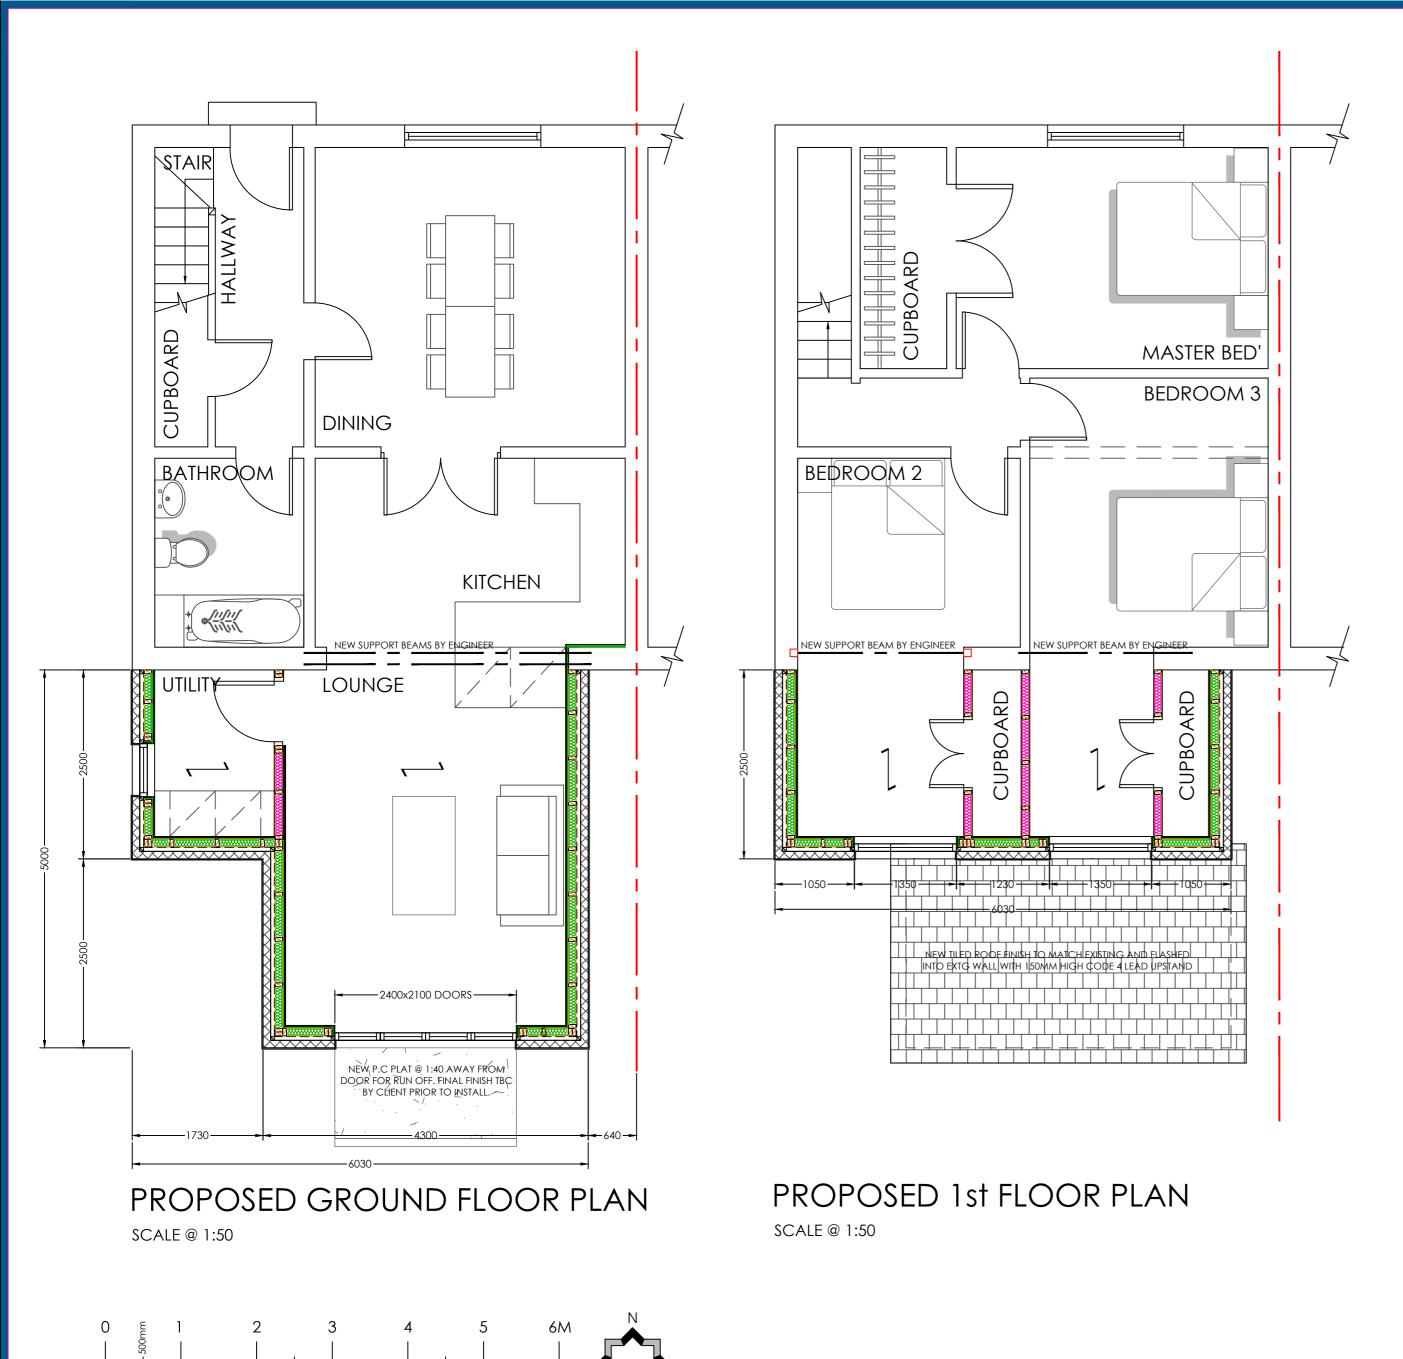

## PROJECT: 2 STOREY EXTENSION EXTENSION

| CLIENT:<br>MR. & MRS. BARR                                                         |
|------------------------------------------------------------------------------------|
| <u>LO</u> CATION:<br>7 MILNWOOD DRIVE<br>BELLSHILL<br>NORTH LANARKSHIRE<br>ML4 2RB |

| DRAWING NO: 04  | JOB NO: FDS_J95 |
|-----------------|-----------------|
| DRAWN BY: CF    | DATE: 17/09/23  |
| SCALE: AS SHOWN | revision: b     |