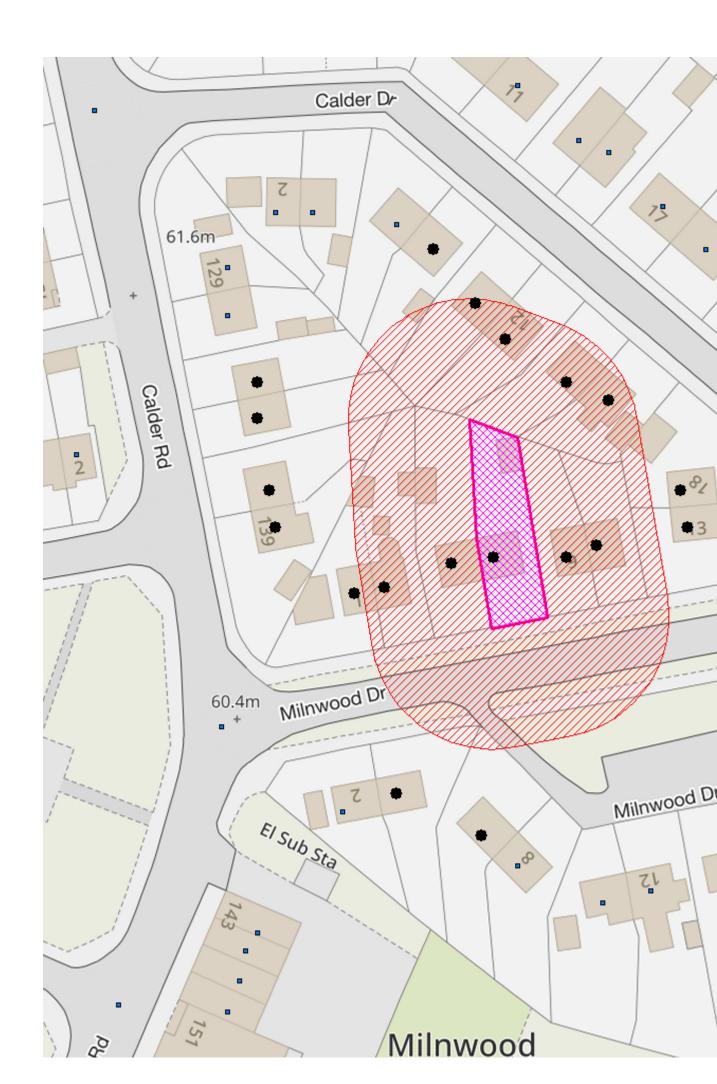

## Application Number: 23/01156/FUL

## **Neighbours Notified at:**

139 Calder Road, Bellshill, North Lanarkshire, ML4 2PN 135 Calder Road, Bellshill, North Lanarkshire, ML4 2PN 133 Calder Road, Bellshill, North Lanarkshire, ML4 2PN 18 Calder Drive, Milnhill, Bellshill, North Lanarkshire, ML4 2RD 13 Milnwood Drive, Milnhill, Bellshill, North Lanarkshire, ML4 2RB 6 Milnwood Drive, Milnhill, Bellshill, North Lanarkshire, ML4 2RB 4 Milnwood Drive, Milnhill, Bellshill, North Lanarkshire, ML4 2RB 8 Calder Drive, Milnhill, Bellshill, North Lanarkshire, ML4 2RD 1 Milnwood Drive, Milnhill, Bellshill, North Lanarkshire, ML4 2RB 137 Calder Road, Bellshill, North Lanarkshire, ML4 2PN 10 Calder Drive, Milnhill, Bellshill, North Lanarkshire, ML4 2RD 11 Milnwood Drive, Milnhill, Bellshill, North Lanarkshire, ML4 2RB 14 Calder Drive, Milnhill, Bellshill, North Lanarkshire, ML4 2RD 9 Milnwood Drive, Milnhill, Bellshill, North Lanarkshire, ML4 2RB 5 Milnwood Drive, Milnhill, Bellshill, North Lanarkshire, ML4 2RB 3 Milnwood Drive, Milnhill, Bellshill, North Lanarkshire, ML4 2RB 16 Calder Drive, Milnhill, Bellshill, North Lanarkshire, ML4 2RD 12 Calder Drive, Milnhill, Bellshill, North Lanarkshire, ML4 2RD