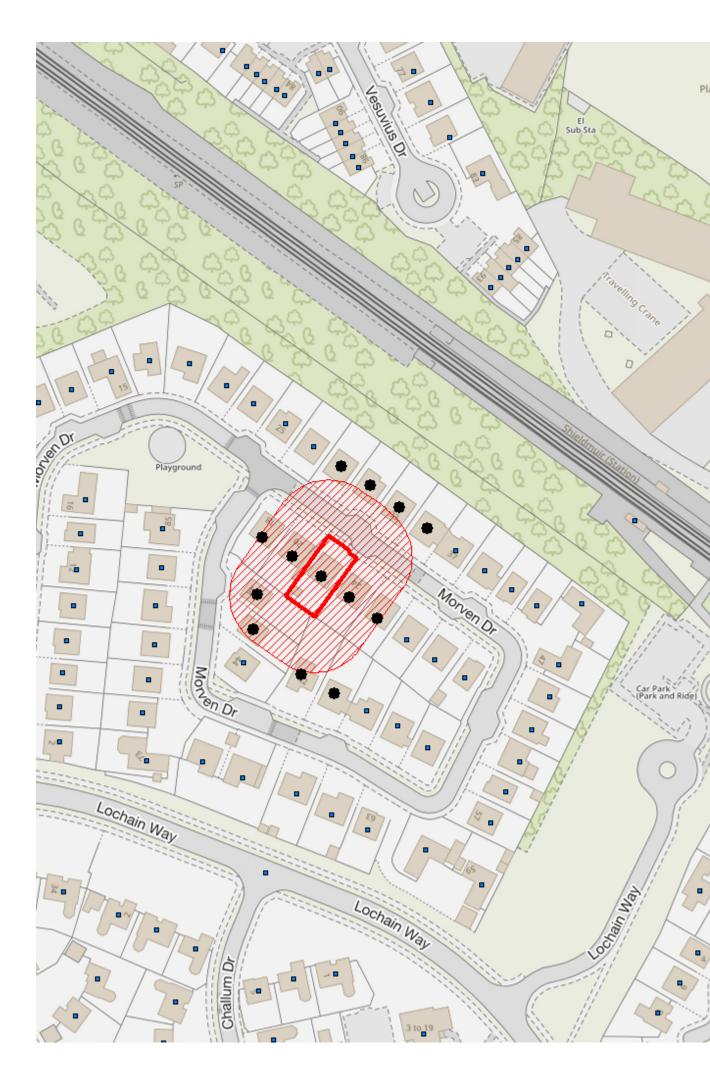

## **Neighbours Notified at:**

33 Morven Drive, Motherwell, North Lanarkshire, ML1 2TT
35 Morven Drive, Motherwell, North Lanarkshire, ML1 2TT
40 Morven Drive, Motherwell, North Lanarkshire, ML1 2TT
42 Morven Drive, Motherwell, North Lanarkshire, ML1 2TT
29 Morven Drive, Motherwell, North Lanarkshire, ML1 2TT
31 Morven Drive, Motherwell, North Lanarkshire, ML1 2TT
48 Morven Drive, Motherwell, North Lanarkshire, ML1 2TT
46 Morven Drive, Motherwell, North Lanarkshire, ML1 2TT
18 Morven Drive, Motherwell, North Lanarkshire, ML1 2TT
20 Morven Drive, Motherwell, North Lanarkshire, ML1 2TT
24 Morven Drive, Motherwell, North Lanarkshire, ML1 2TT
26 Morven Drive, Motherwell, North Lanarkshire, ML1 2TT