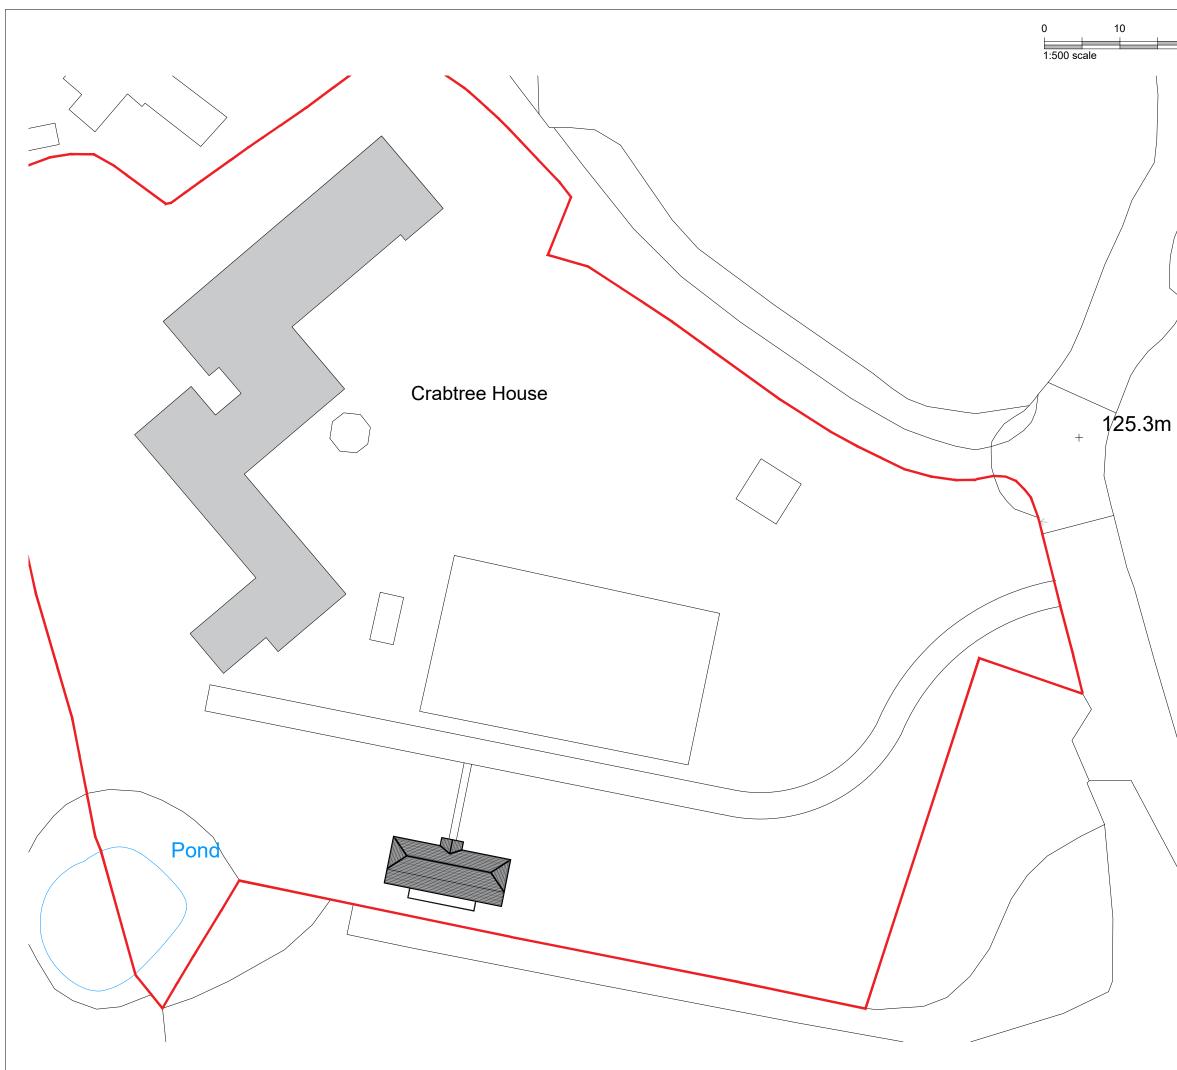

This drawing is to be read in conjunction with all relevant Architect, consultants' and specialists' drawings and specifications. The Architect is to be notified of any discrepancies before proceeding. Do not scale from this drawing. All dimensions and levels are to be checked on site. This drawing is subject to copyright. All work carried out before Planning and Building Permission has been granted is at the contractor/clients risi

ote: proposed drawing based on OS dwg information. All illustrated dimensions are oproximate and all site dimensions are to be checked on site and subject to site survey