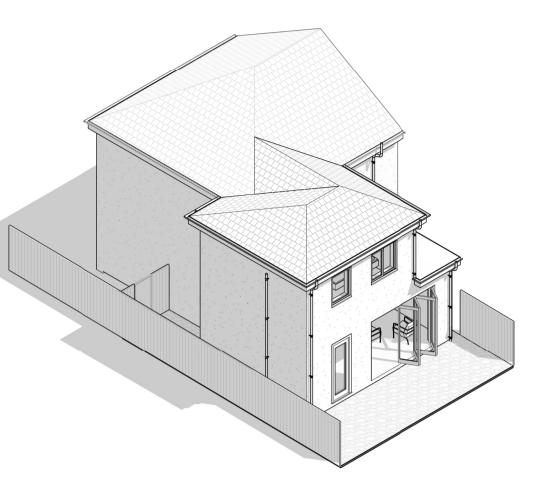

<u> 3D Visual - Garden View</u>

<u> 3D Visual - Rear A</u>

<u> 3D Visual - Rear B</u>