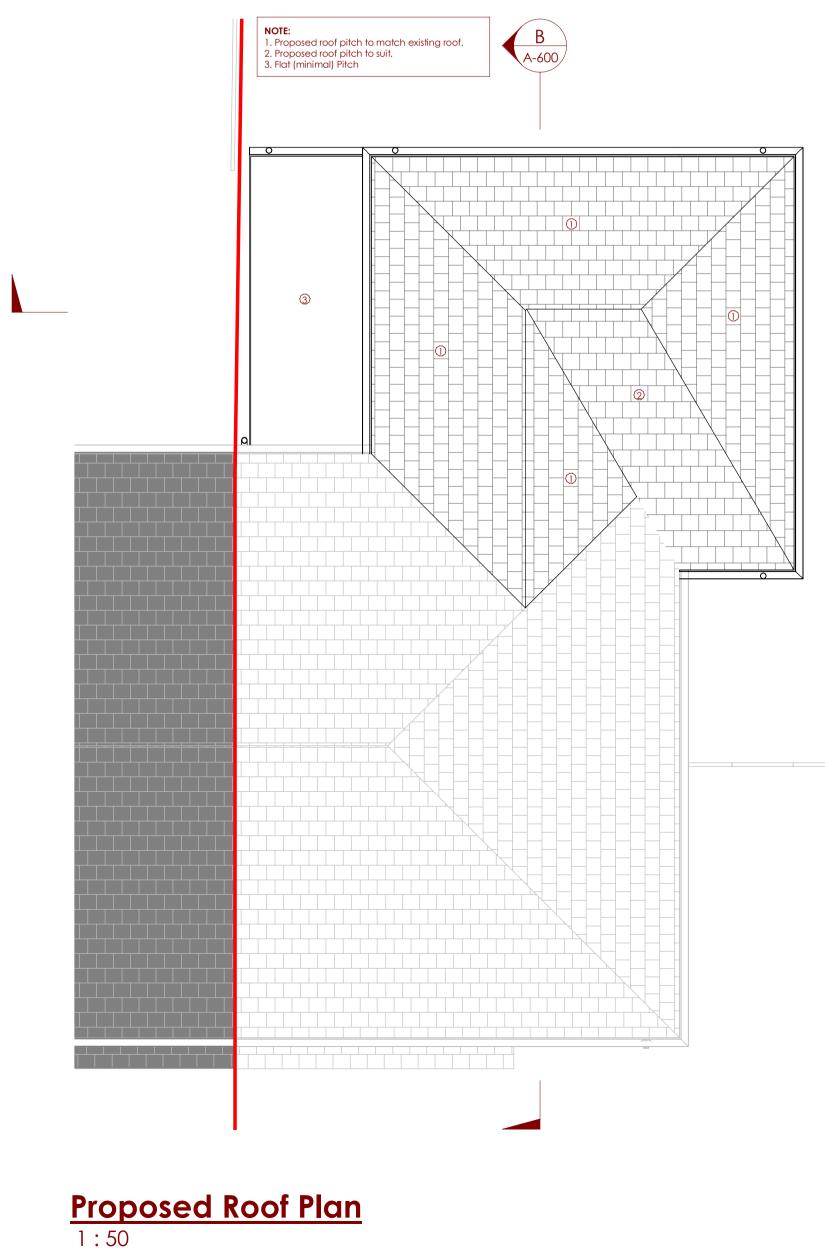

## Title

Proposed Roof Plan and Rear Elevation

0 Scale (@ A1) 1:50

Status PLA

2m

5m 1:50

Ground Floor +0.000 m

Drawing Number