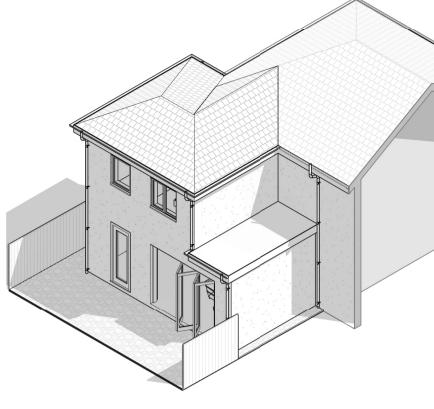

<u> 3D Visual - Garden View</u>

<u> 3D Visual - Rear A</u>

<u> 3D Visual - Rear B</u>