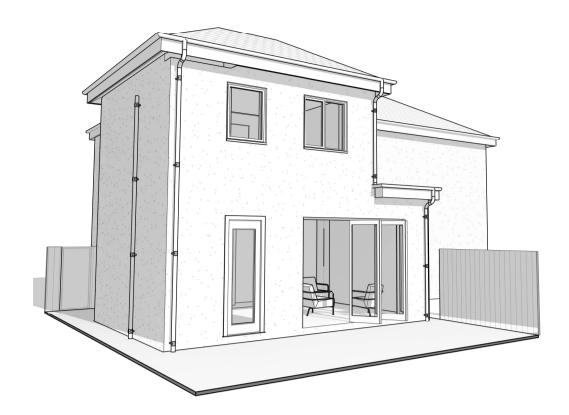

<u> 3D Visual - Garden View</u>

<u> 3D Visual - Rear A</u>

<u> 3D Visual - Rear B</u>