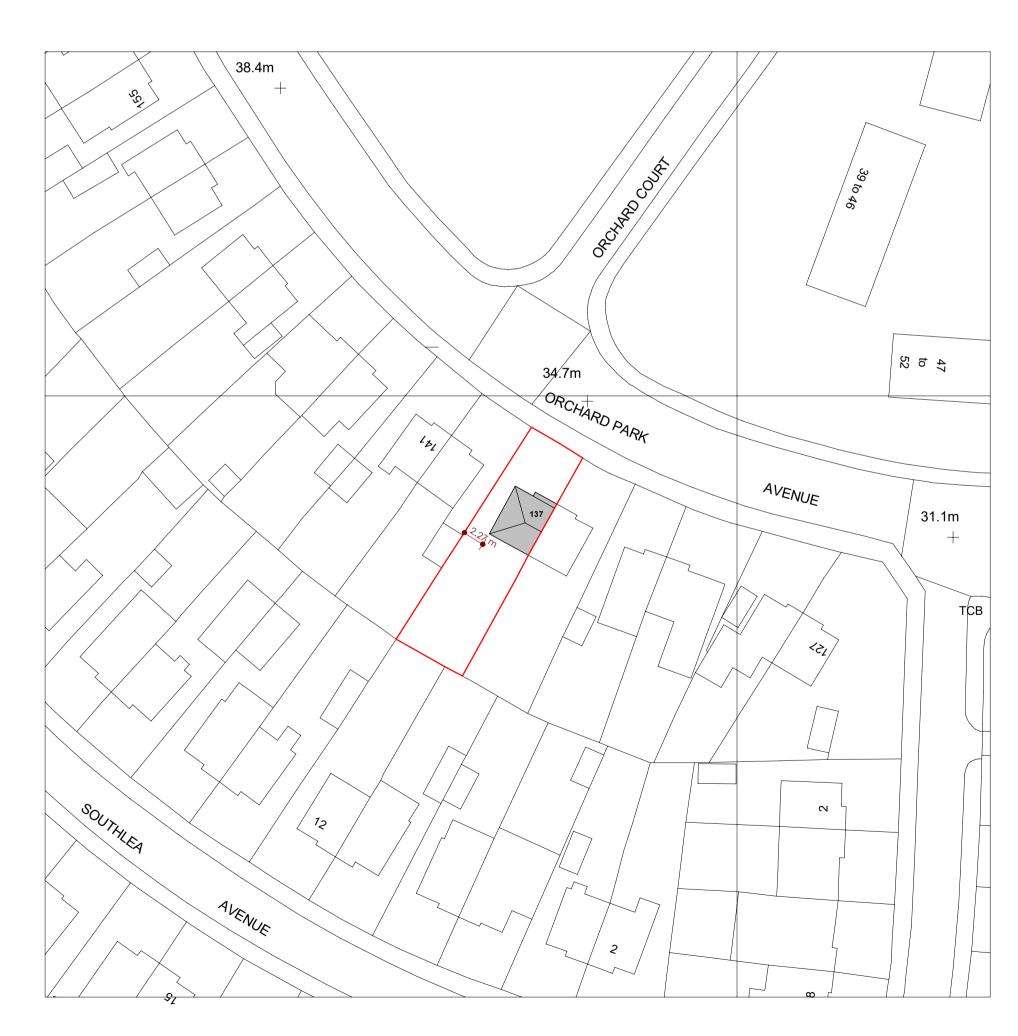

## Location Plan 1:1250

Site Plan - Existing
1:500

Rev Date Description
A 10/11/2023 Planning Issue II

Mr P Russell

Orchard Park Avenue Rear Double Storey Extension

137 Orchard Park Avenue, Thornliebank, East Renfrewshire, G46 7BW

Location Plan and Site Plans

1:500

Scale (@ A1) Status As indicated PLA

Drawing Number