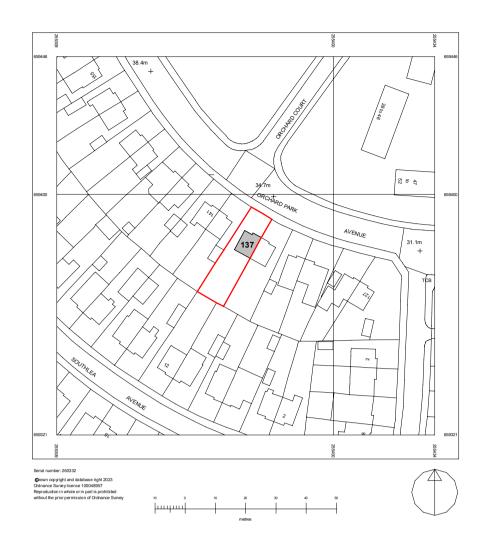

## Location Plan 1:1250

Site Plan - Existing
1:500

Rev Date Description
A 10/11/2023 Planning Issue II

Mr P Russell

Orchard Park Avenue Rear Double Storey Extension

137 Orchard Park Avenue, Thornliebank, East Renfrewshire, G46 7BW

Location Plan and Site Plans

1:500

Scale (@ A1) Status As indicated PLA

Drawing Number