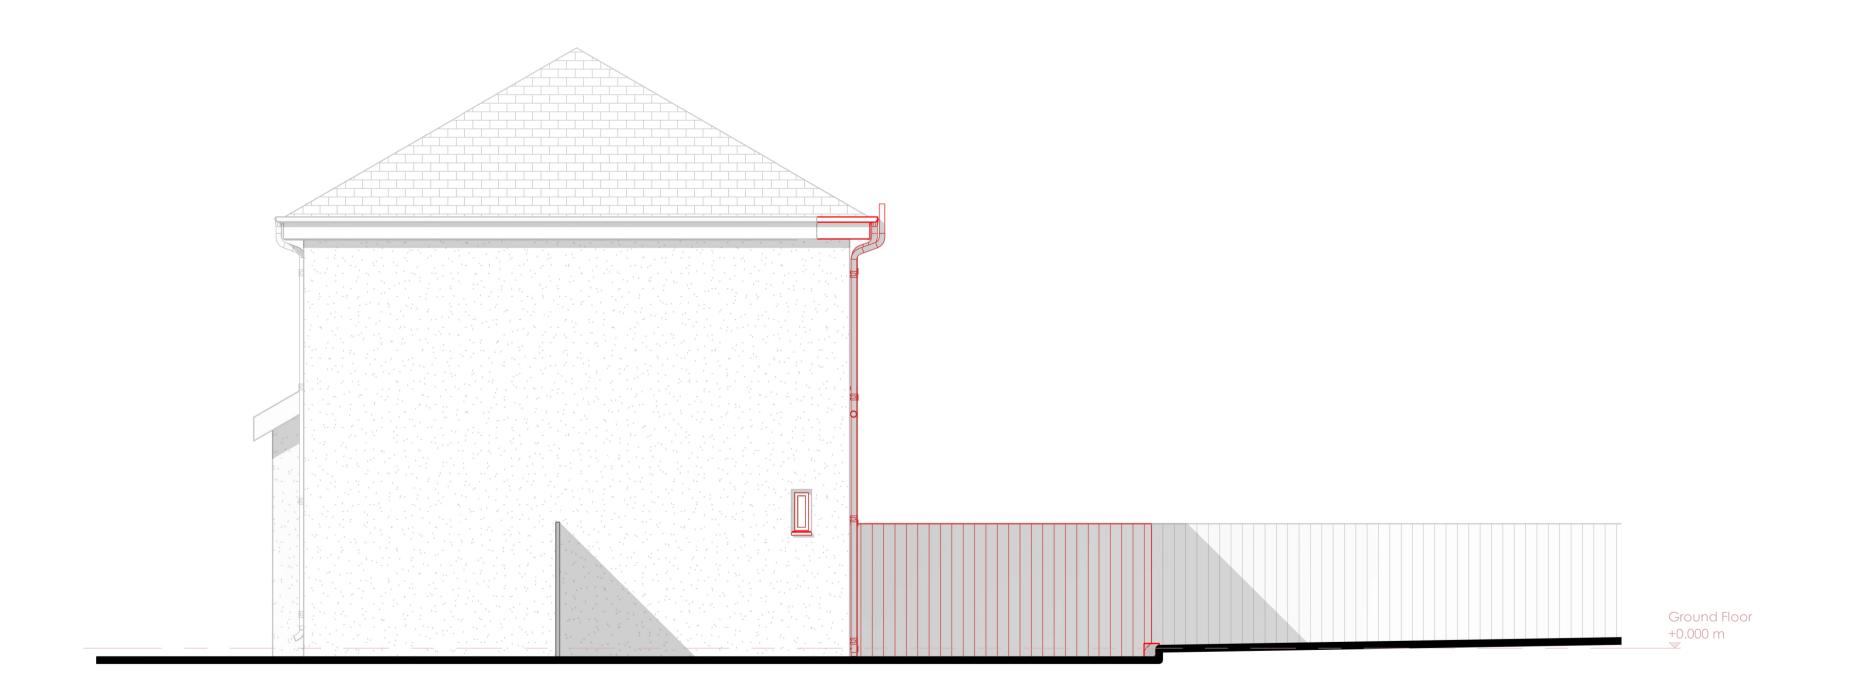

# Existing Boundary Elevation 1:50



# Existing Gable Elevation 1:50

Description

A 10/11/2023 Planning Issue II

### Planning Notes

- 1. This drawing forms part of the Planning Application submission pack.

  2. All dimensions are in millimetres unless otherwise
- stated.
  3. Do not scale, if in doubt ask.
  4. Dimensions are indicative only.

- Dimensions are indicative only.
   Drawings not to be used for construction.
   Contractor not to deviate from the approved drawings without informing the author of the drawings or the building control department.
   All liability ends on the receipt of a decision from the building control department.

Mr P Russell

Orchard Park Avenue Rear Double Storey Extension

137 Orchard Park Avenue, Thornliebank, East Renfrewshire, G46 7BW

Existing Side Elevations

Status

PLA

Drawing N