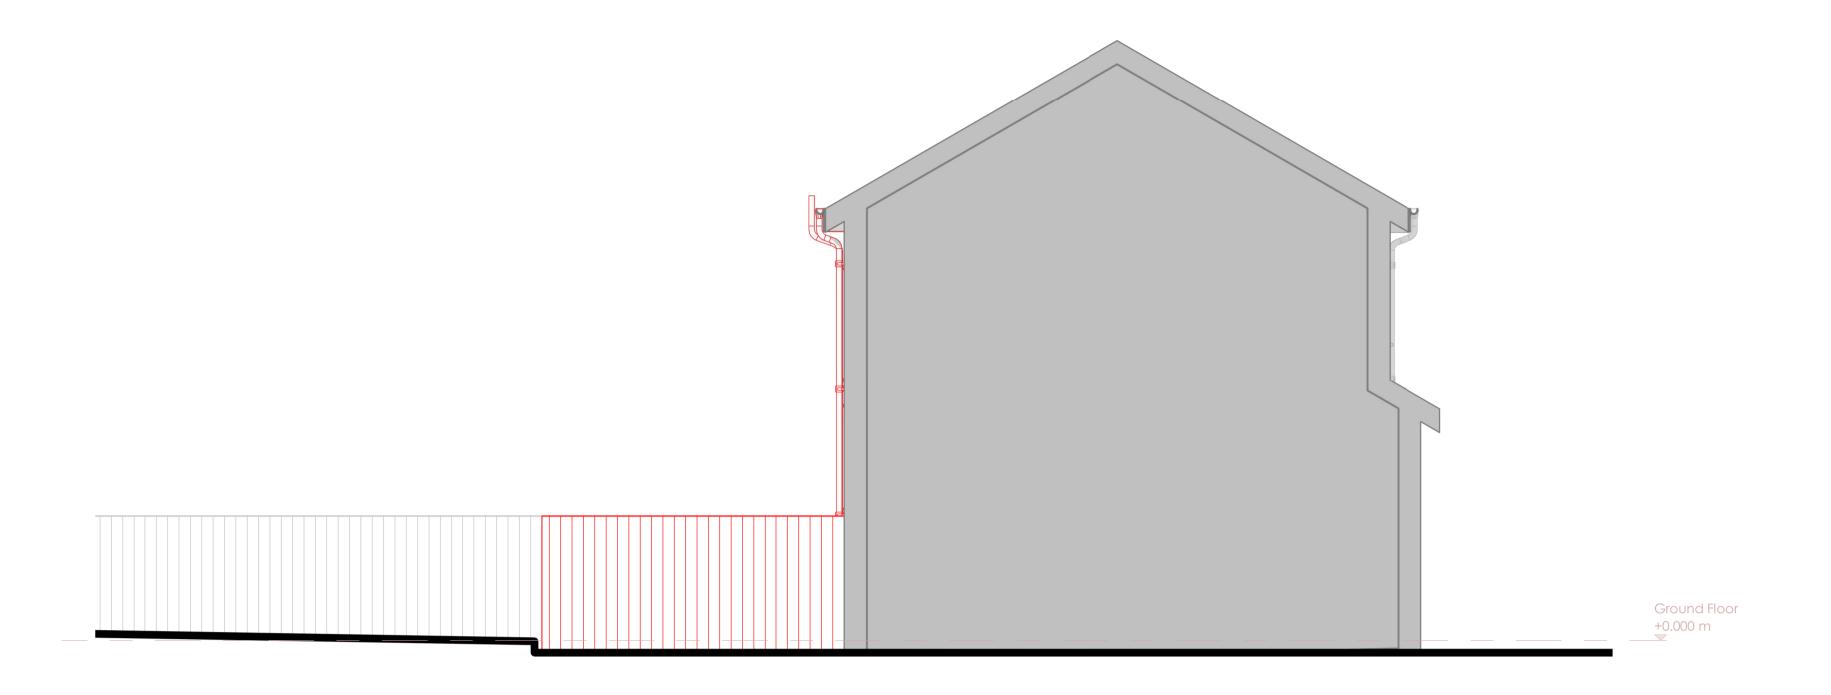

# Existing Boundary Elevation 1:50



# Existing Gable Elevation 1:50

Description

A 10/11/2023 Planning Issue II

### Planning Notes

- 1. This drawing forms part of the Planning Application submission pack.

  2. All dimensions are in millimetres unless otherwise
- stated.
  3. Do not scale, if in doubt ask.
  4. Dimensions are indicative only.

- Dimensions are indicative only.
   Drawings not to be used for construction.
   Contractor not to deviate from the approved drawings without informing the author of the drawings or the building control department.
   All liability ends on the receipt of a decision from the building control department.

Mr P Russell

Orchard Park Avenue Rear Double Storey Extension

137 Orchard Park Avenue, Thornliebank, East Renfrewshire, G46 7BW

Existing S