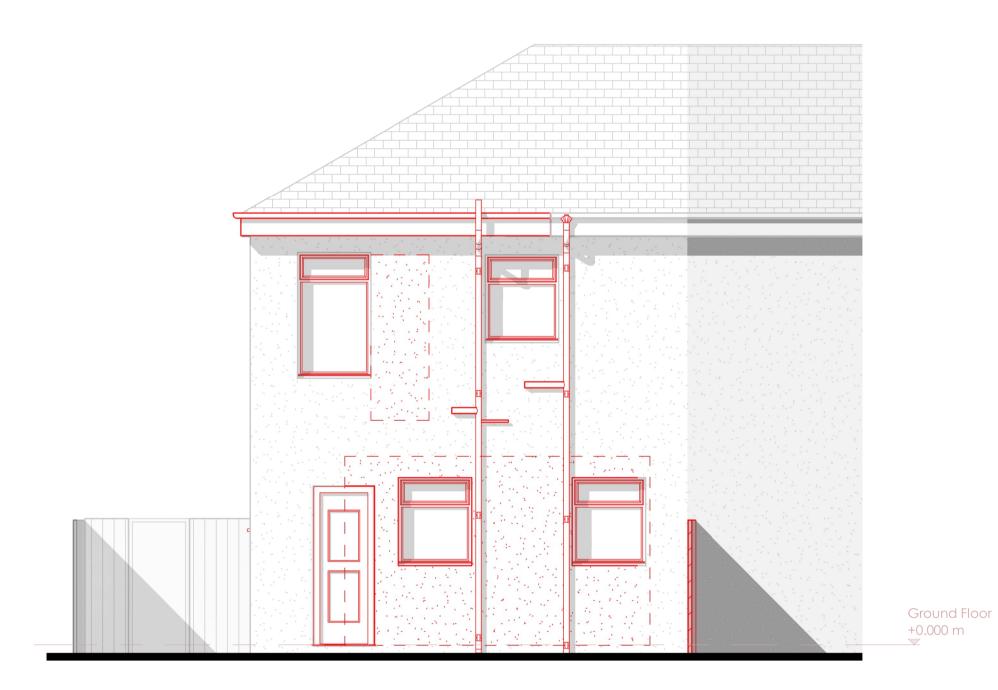

## Existing Roof Plan 1:50

Existing Rear Elevation
1:50

Rev Date Description

A 10/11/2023 Planning Issue II

Mr P Russell

Orchard Park Avenue Rear Double Storey Extension

137 Orchard Park Avenue, Thornliebank, East Renfrewshire, G46 7BW

Existing Roof Plan and Rear Elevation North

Status

PLA

Drawing Number

Scale (@ A1)