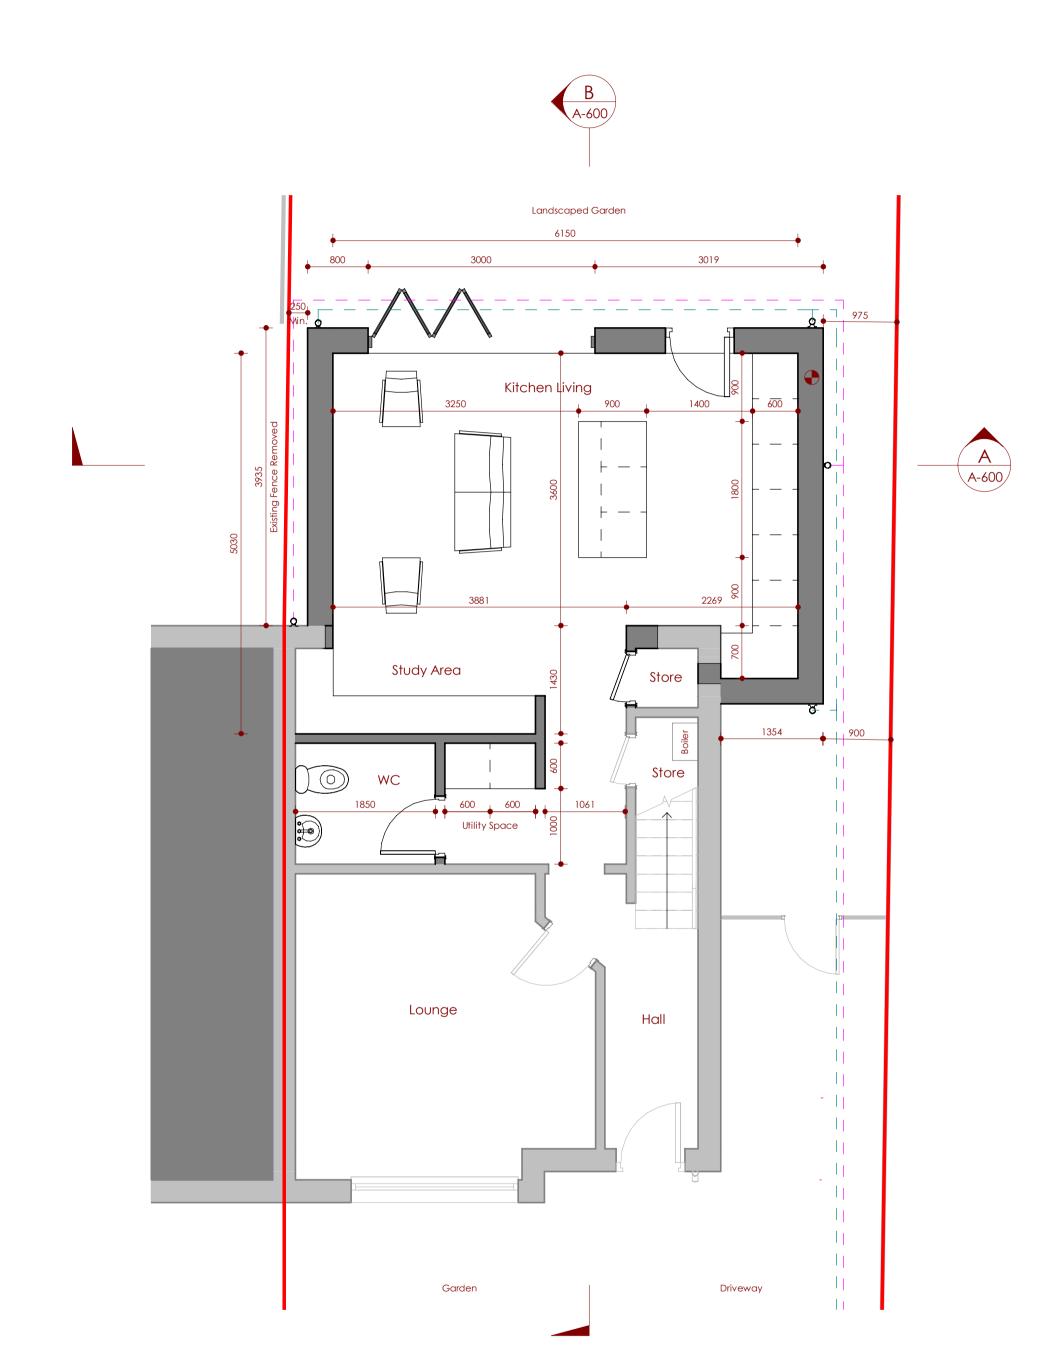

Proposed Ground Floor Plan
1:50

Proposed First Floor Plan
1:50

Rev Date Description

A 10/11/2023 Planning Issue II

Mr P Russell

Orchard Park Avenue Rear Double Storey Extension

137 Orchard Park Avenue, Thornliebank, East Renfrewshire, G46 7BW

Proposed Floor Plans

Scale (@ A1)

1:50

Status

PLA