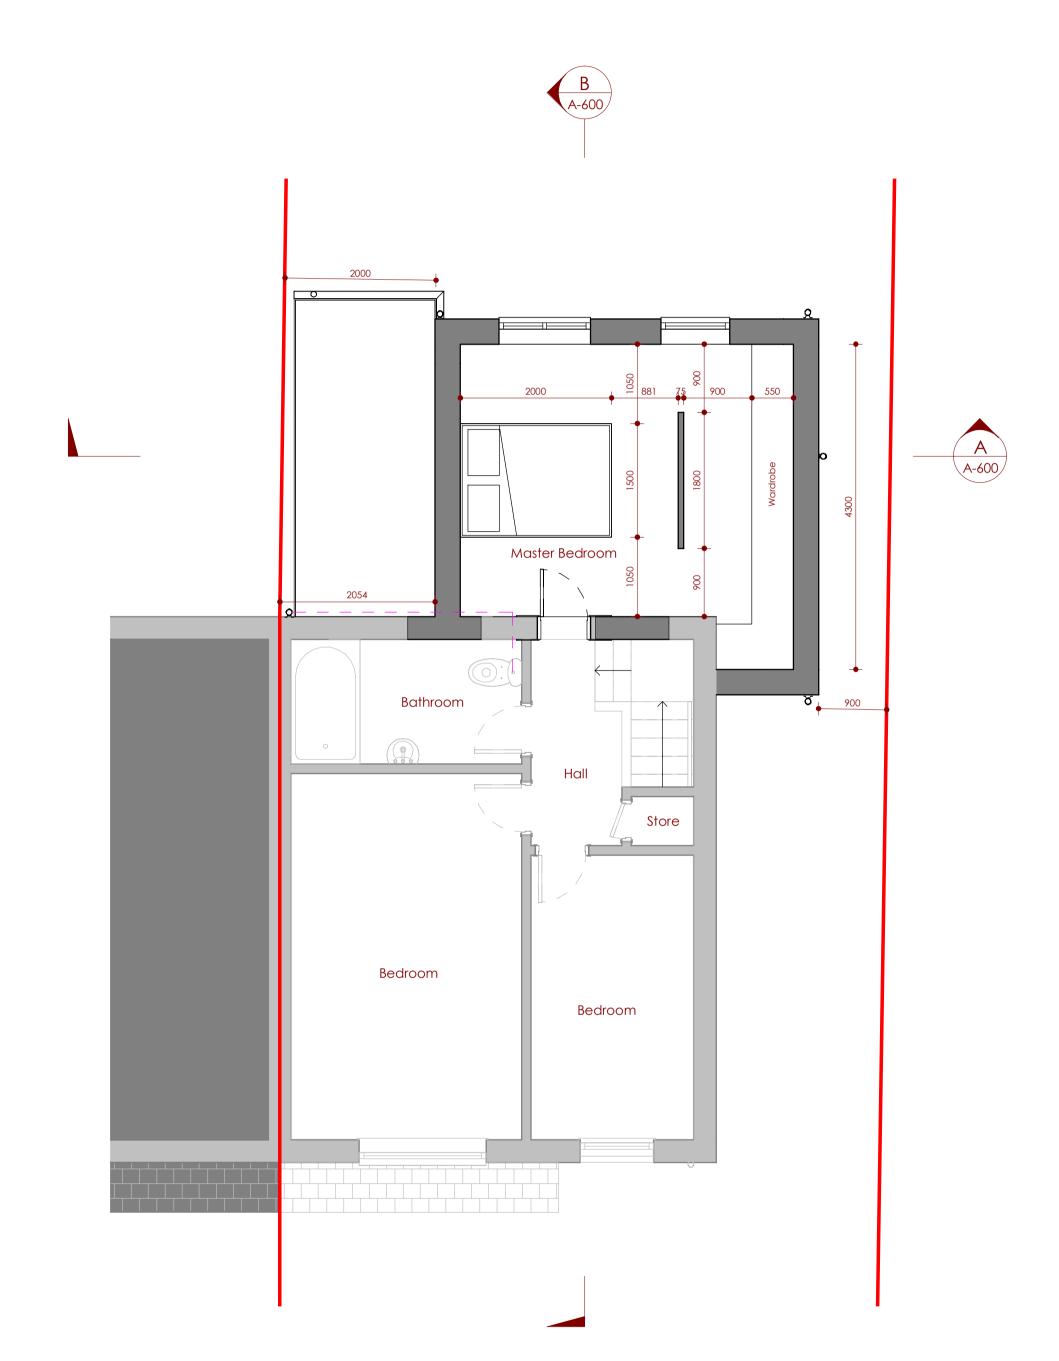

Proposed Ground Floor Plan
1:50

Proposed First Floor Plan
1:50

Rev Date Description

A 10/11/2023 Planning Issue II

Mr P Russell

Orchard Park Avenue Rear Double Storey Extension

137 Orchard Park Avenue, Thornliebank, East Renfrewshire, G46 7BW

Proposed Floor Plans

Scale (@ A1)

1:50

Status

PLA