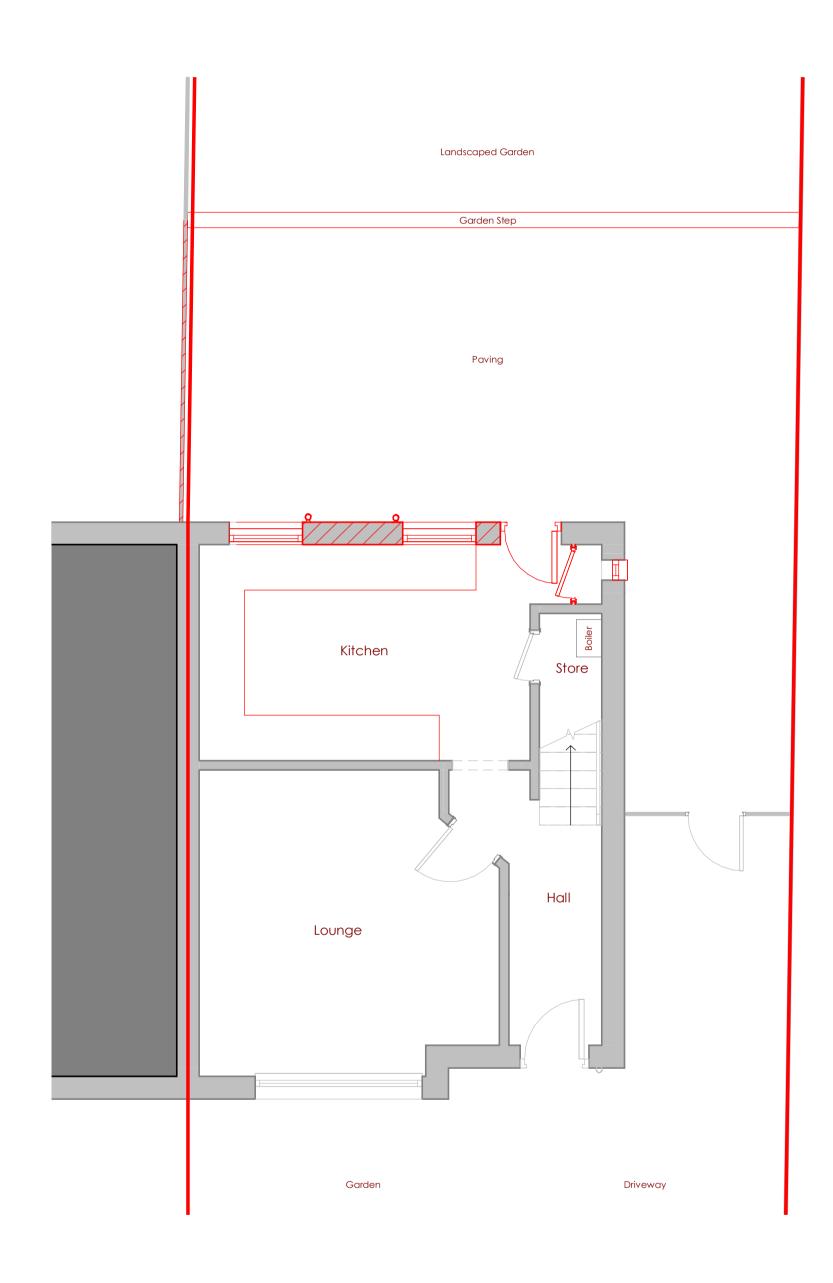

## Existing Ground Floor Plan 1:50



## Existing First Floor Plan 1:50



Rev Date Description

A 10/11/2023 Planning Issue II

## Planning Notes

- 1. This drawing forms part of the Planning Application submission pack.
- 2. All dimensions are in millimetres unless otherwise
- 3. Do not scale, if in doubt ask.
- 4. Dimensions are indicative only.
- Dimensions are indicative only.
   Drawings not to be used for construction.
   Contractor not to deviate from the approved drawings without informing the author of the drawings or the building control department.
   All liability ends on the receipt of a decision from the building control department.

Mr P Russell

Orchard Park Avenue Rear Double Storey Extension

137 Orchard Park Avenue, Thornliebank, East Renfrewshire, G46 7BW

Existing F