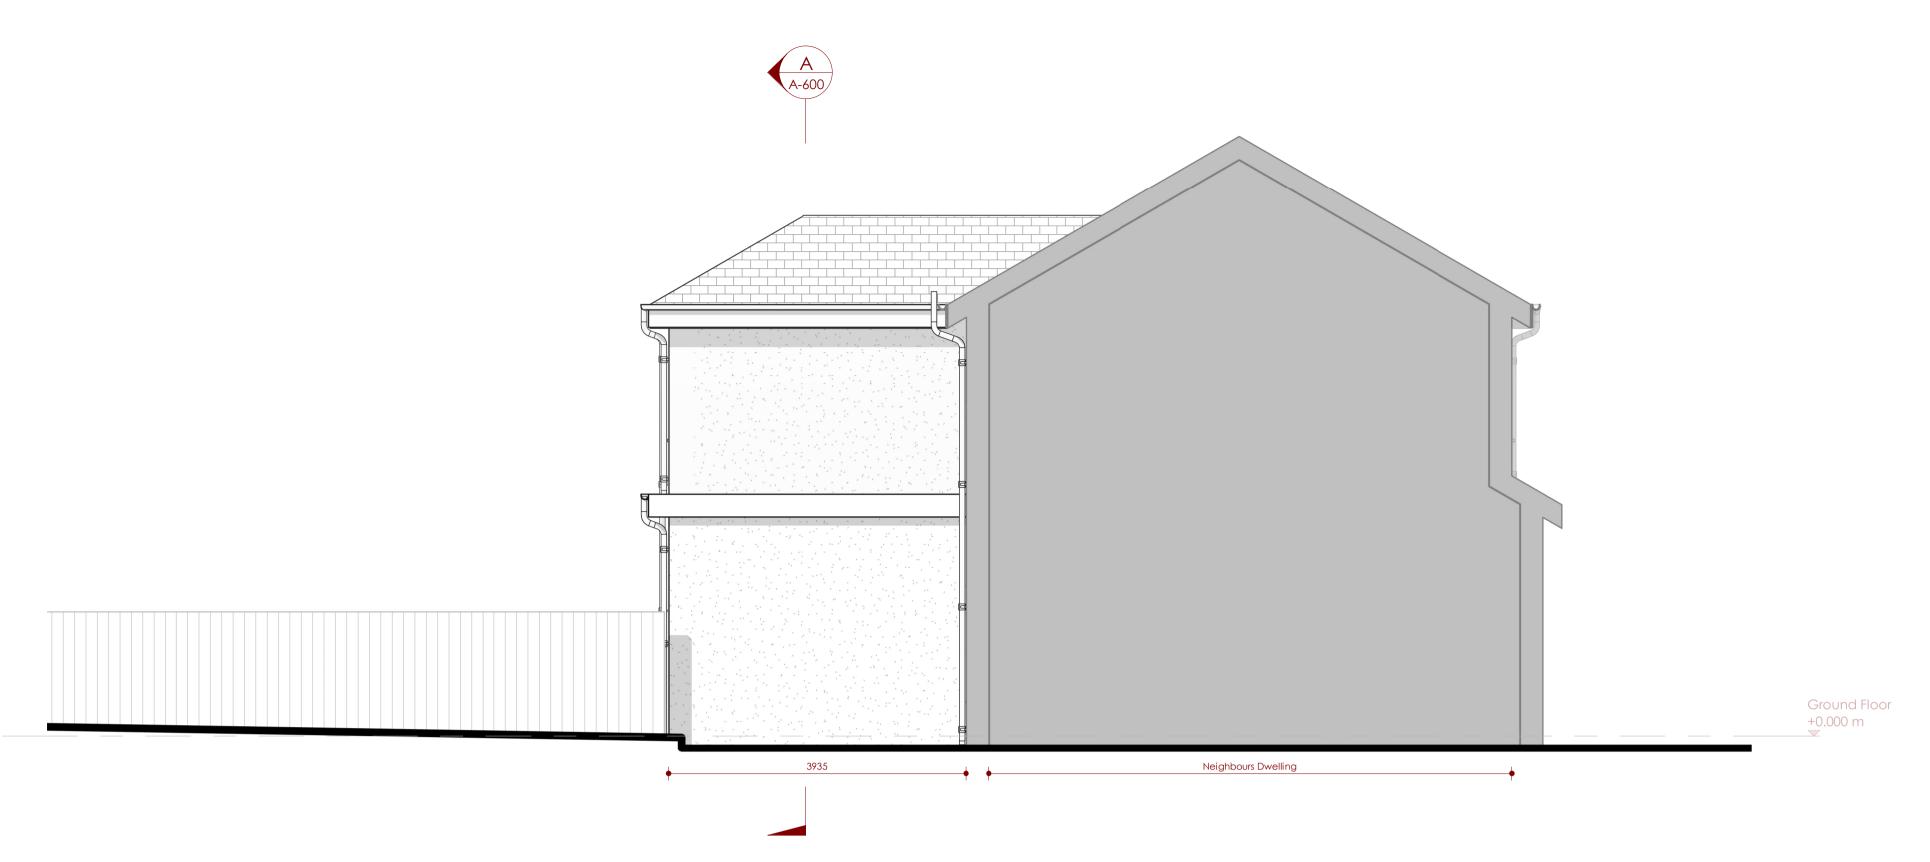

# Proposed Boundary Elevation 1:50

Mr P Russell

Orchard Park Avenue Rear Double Storey Extension

137 Orchard Park Avenue, Thornliebank, East Renfrewshire, G46 7BW

Proposed Side Elevation

Scale (@ A1) 1:50

Status PLA

Drawing Number