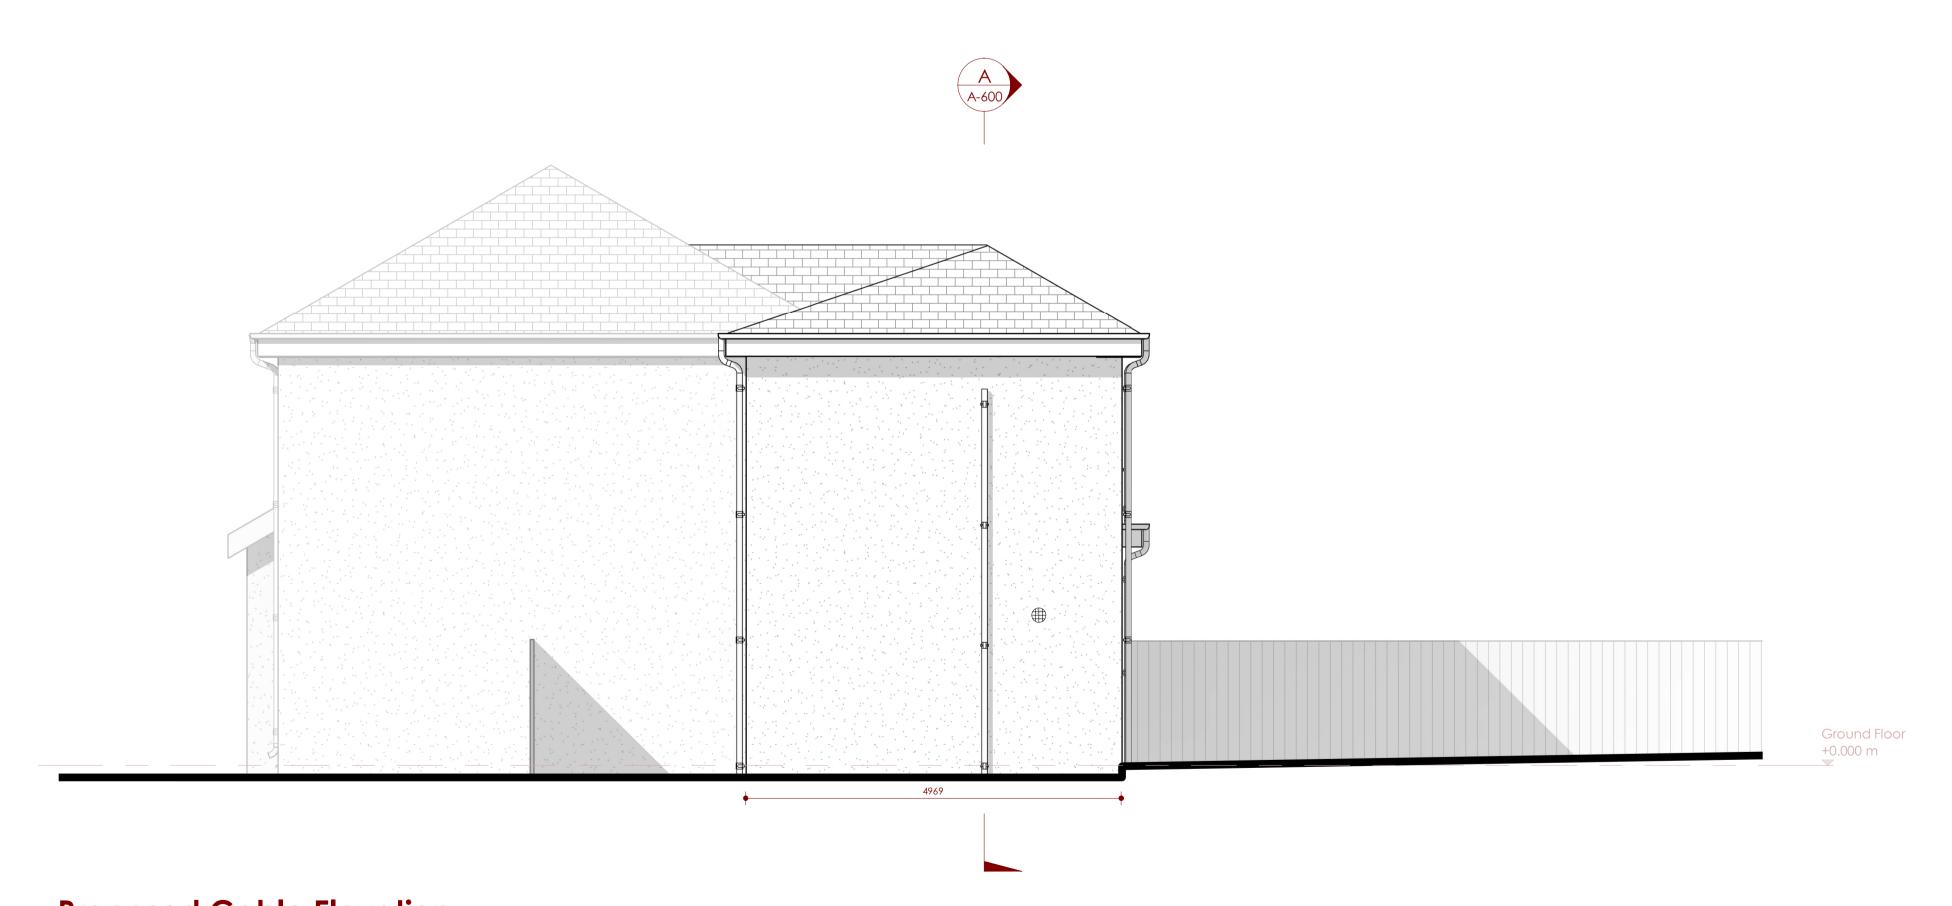

# Proposed Boundary Elevation 1:50



## Proposed Gable Elevation 1:50

Description

A 10/11/2023 Planning Issue II

### Planning Notes

- This drawing forms part of the Planning Application submission pack.
   All dimensions are in millimetres unless otherwise
- 3. Do not scale, if in doubt ask. 4. Dimensions are indicative only.
- Dimensions are indicative only.
   Drawings not to be used for construction.
   Contractor not to deviate from the approved drawings without informing the author of the drawings or the building control department.
   All liability ends on the receipt of a decision from the building control department.

Mr P Russell

Orchard Park Avenue Rear Double Storey Extension

137 Orchard Park Avenue, Thornliebank, East Renfrewshire, G46 7BW

Proposed Side Elevation

Scale (@ A1) 1:50

Status PLA

Drawing Nu