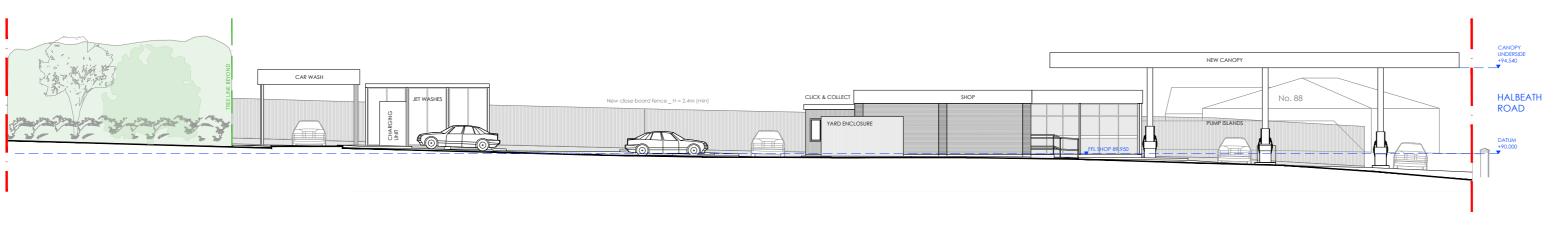

Proposed Site Elevation\_North 1:200@A2

Proposed Site Elevation\_South 1:200@A2

Proposed Site Elevation\_East 1:200@A2

Proposed Site Elevation\_West 1:200@A2

## LEGEND

Castlecroft Business Centre Tom Johnston Road Dundee DD4 8XD T: 01382 774111 F: 01382 739382 mail@amcaarchitect.co.uk

Job

Garvock Filling Station

86 Halbeath Road Dunfermline KY12 7RS

Drawing

Proposed Site Elevations