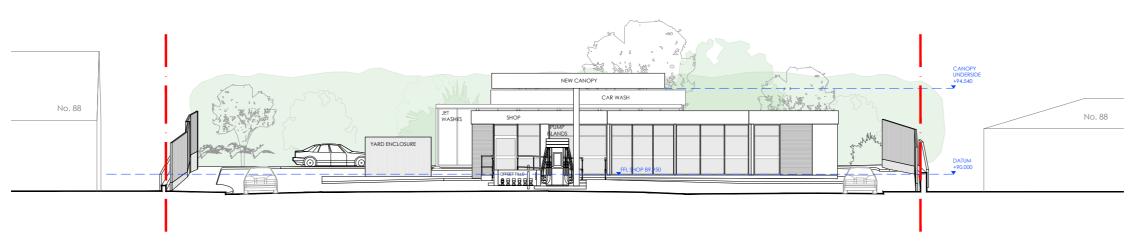

Proposed Site Elevation\_North 1:200@A2

Proposed Site Elevation\_South 1:200@A2

Proposed Site Elevation\_East 1:200@A2

Proposed Site Elevation\_West 1:200@A2

## LEGEND

Castlecroft Business Centre Tom Johnston Road Dundee DD4 8XD T: 01382 774111 F: 01382 739382 mail@amcaarchitect.co.uk

Job

Garvock Filling Station

86 Halbeath Road Dunfermline KY12 7RS

Drawing

Proposed Site Elevations