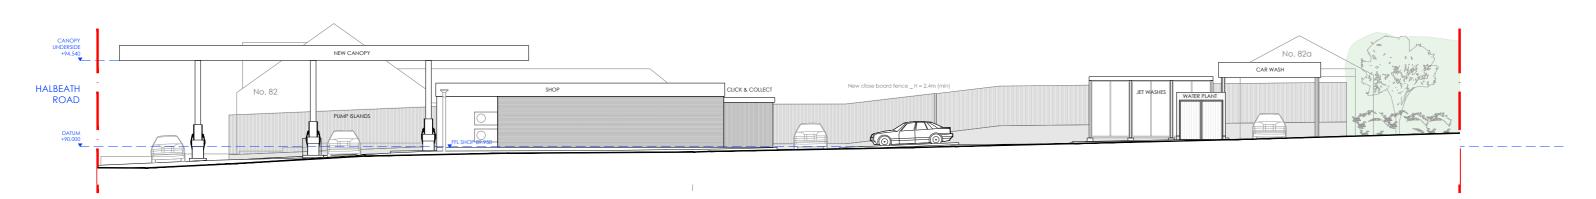

Proposed Site Elevation\_North 1:200@A2

Proposed Site Elevation\_South 1:200@A2

Proposed Site Elevation\_East 1:200@A2

Proposed Site Elevation\_West 1:200@A2

## LEGEND

Castlecroft Business Centre Tom Johnston Road Dundee DD4 8XD T: 01382 774111 F: 01382 739382 mail@amcaarchitect.co.uk

Job

Garvock Filling Station

86 Halbeath Road Dunfermline KY12 7RS

Drawing

Proposed Site Elevations