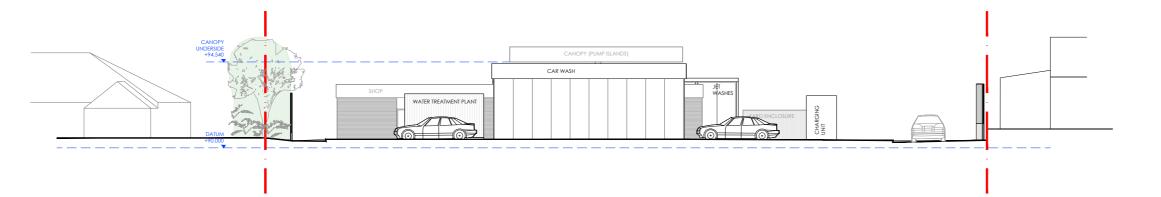

Proposed Site Elevation\_North 1:200@A2

Proposed Site Elevation\_South 1:200@A2

Proposed Site Elevation\_East 1:200@A2

Proposed Site Elevation\_West 1:200@A2

## LEGEND

Castlecroft Business Centre Tom Johnston Road Dundee DD4 8XD T: 01382 774111 F: 01382 739382 mail@amcaarchitect.co.uk

Job

Garvock Filling Station

86 Halbeath Road Dunfermline KY12 7RS

Drawing

Proposed Site Elevations