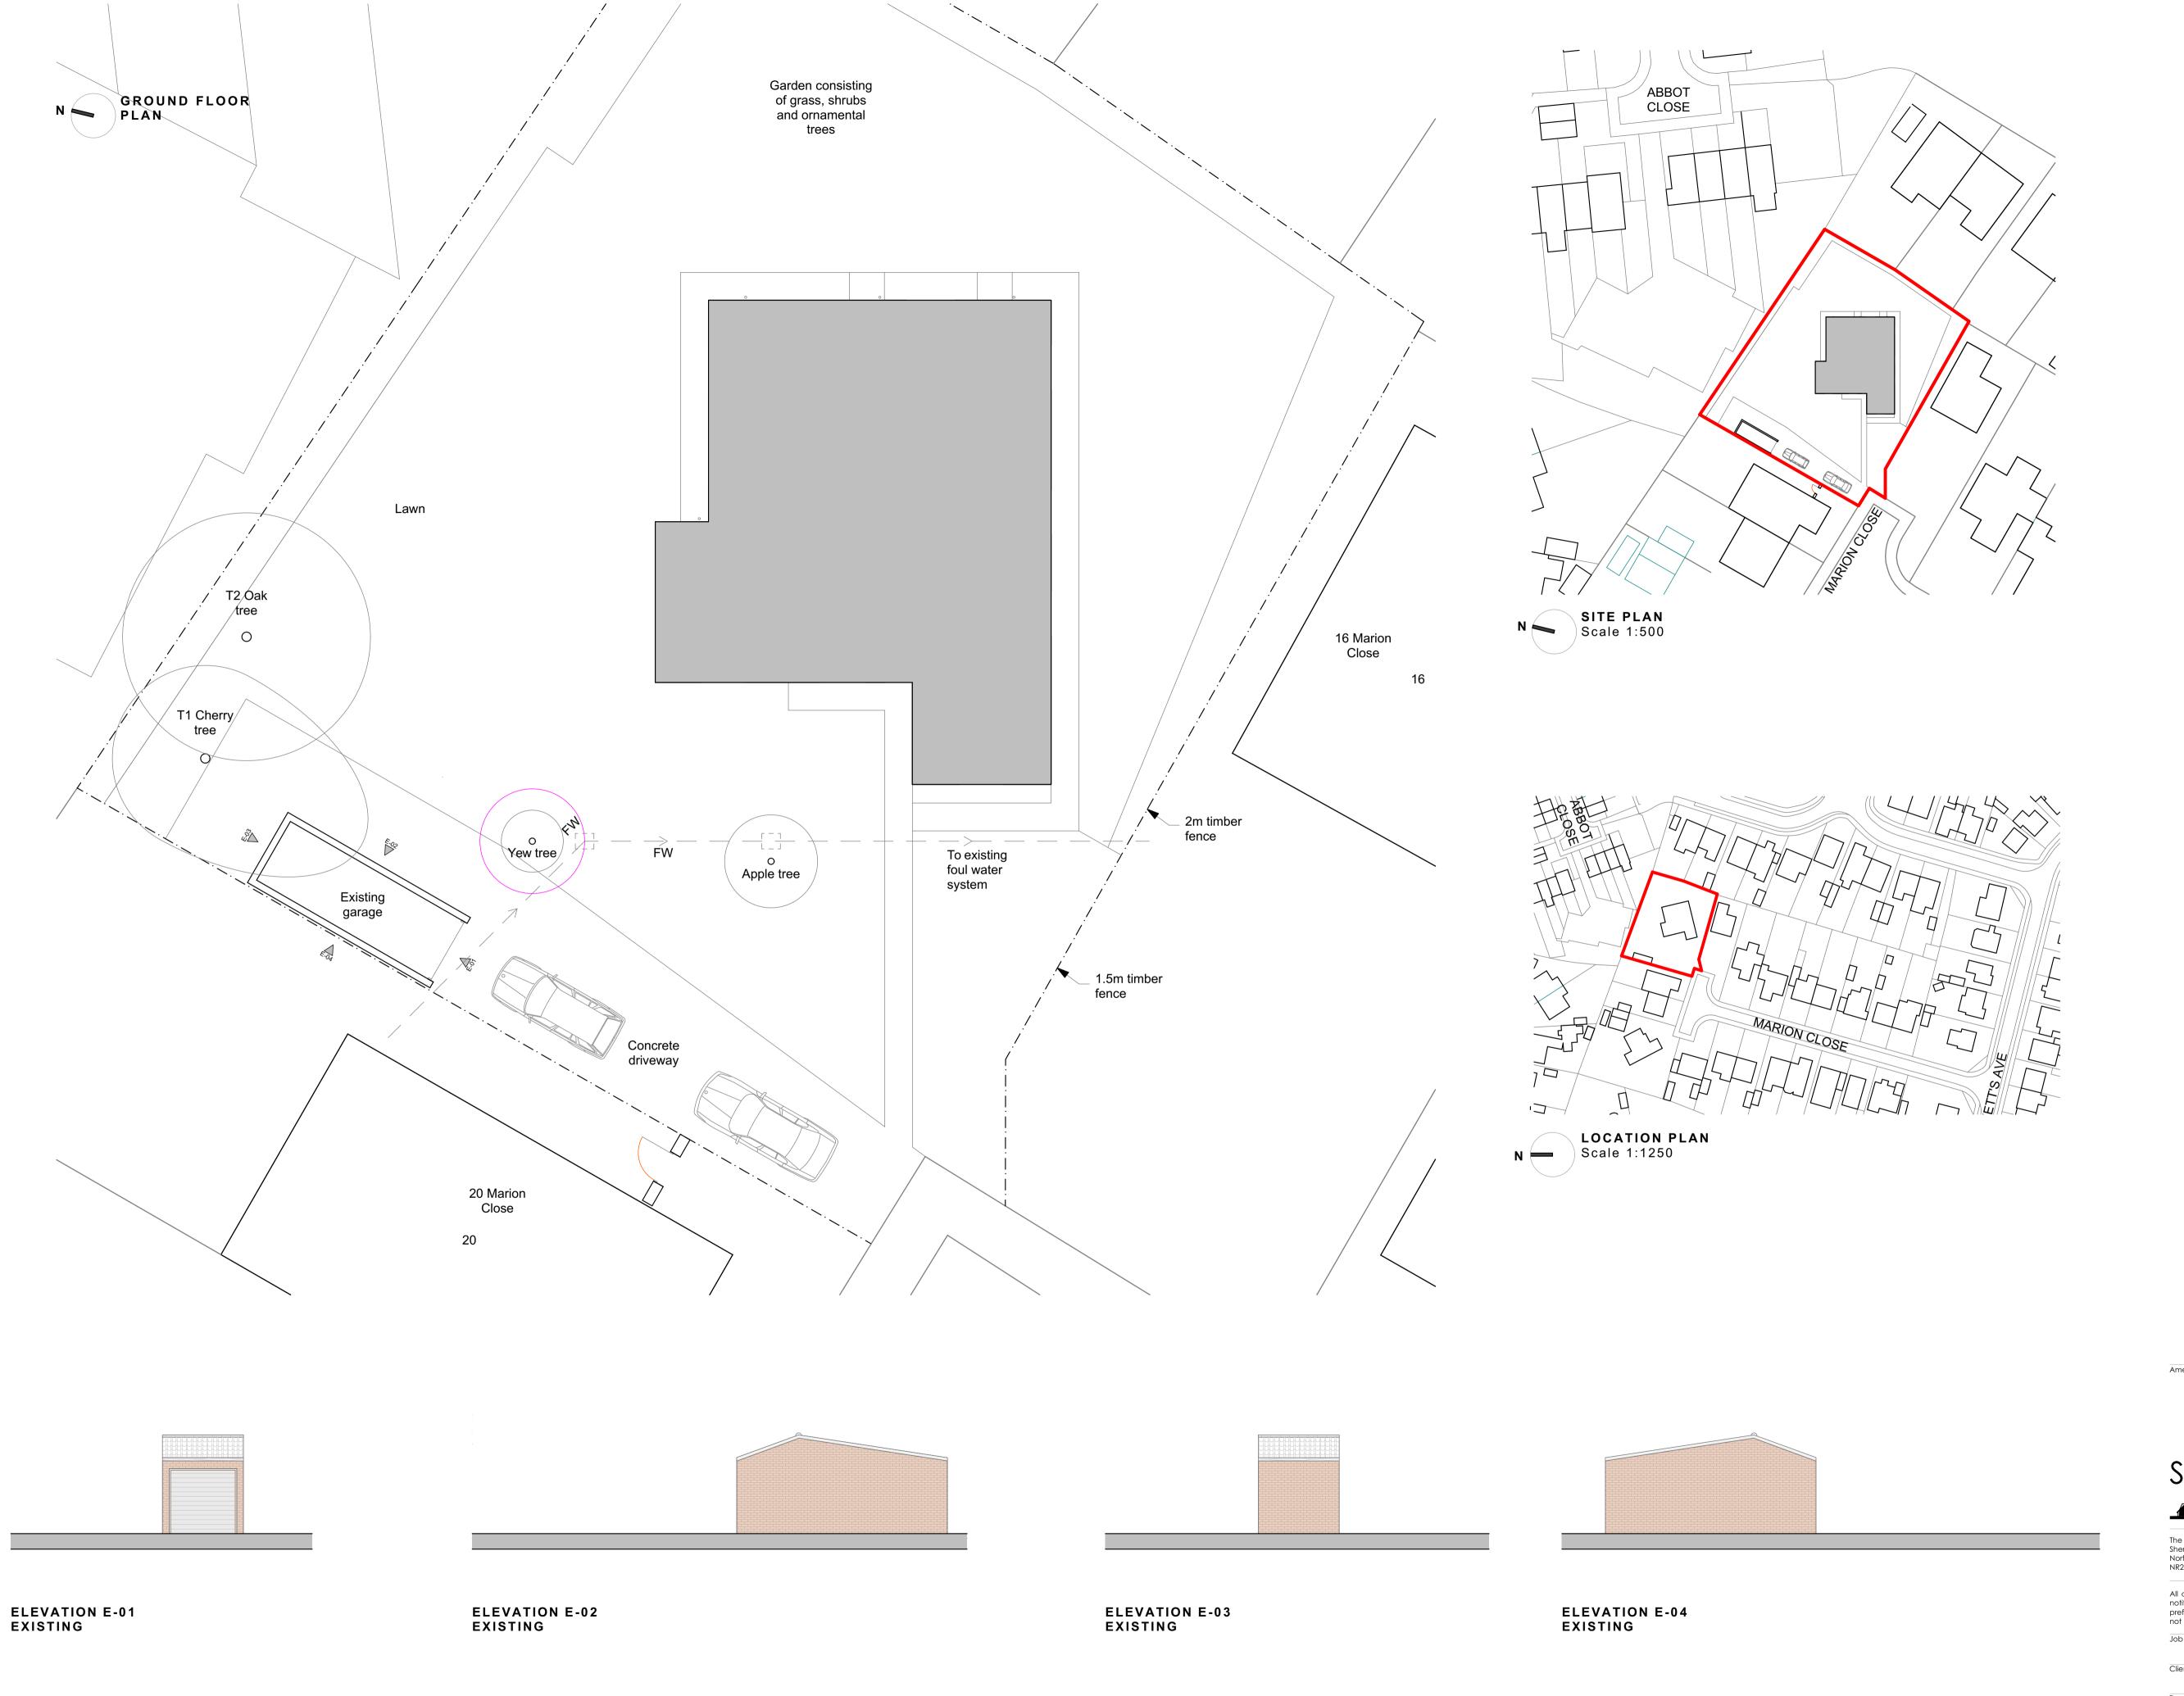

Amendments:

The Studio, St. Peters Road, Sheringham, Norfolk, NR26 8QY

www.smg-architects.co.uk info@smg-architects.co.uk 01263 824422

All dimensions are to be checked on site and the Architect is to be notified of any discrepancies. Written dimensions are to be followed in preference to scaled dimensions. This drawing is copyright and may not be reproduced without the written consent of SMG Architects. Job Title Proposed First Floor Extension and Carer's Annex 18 Marion Close, Wymondham