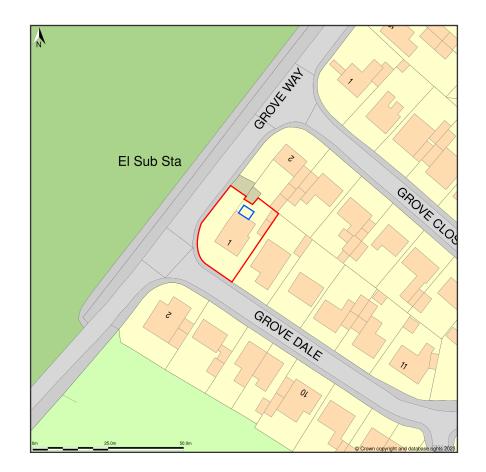

## 1, Grove Dale, Newton Flotman, Norfolk, NR15 1QG

Location Plan shows area bounded by: 620741.49, 298593.22 620882.91, 298734.64 (at a scale of 1:1250), OSGridRef: TM20819866. The representation of a road, track or path is no evidence of a right of way. The representation of features as lines is no evidence of a property boundary.

Produced on 30th Nov 2023 from the Ordnance Survey National Geographic Database and incorporating surveyed revision available at this date. Reproduction in whole or part is prohibited without the prior permission of Ordnance Survey. © Crown copyright 2023. Supplied by www.buyaplan.co.uk a licensed Ordnance Survey partner (100053143). Unique plan reference: #00864381-CD09C4.