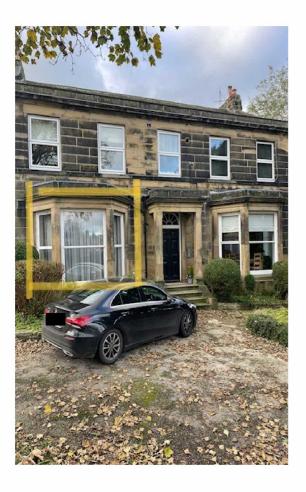

Image 1 Current front window single glazed timber frame. Proposal to replace with window frame of identical design (doubled glazed made of hardwood and painted white)