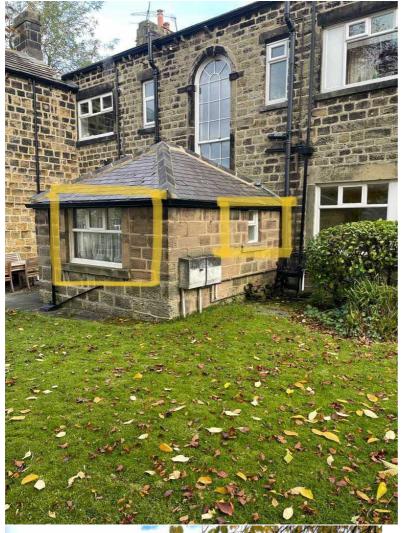

Image 3 and 4 (below) showing 5 windows to rear of Flat 1 currently timber single glazed. Proposal to upgrade to UPVC double glazed in style consistent with first floor windows (currently UPVC double glazing).