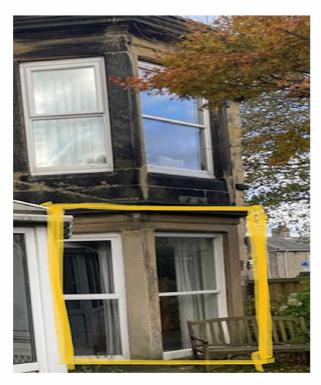

## Image 2

Current timber single glazed window to side of flat 1. Proposal to upgrade to UPVC double glazed window with white frame in identical style to exiting and consistent with first floor window (currently UPVC double glazed)