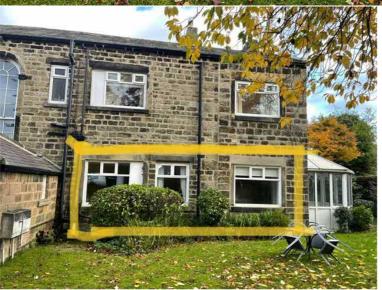

Image 3 and 4 (below) showing 5 windows to rear of Flat 1 currently timber single glazed. Proposal to upgrade to UPVC double glazed in style consistent with first floor windows (currently UPVC double glazing).