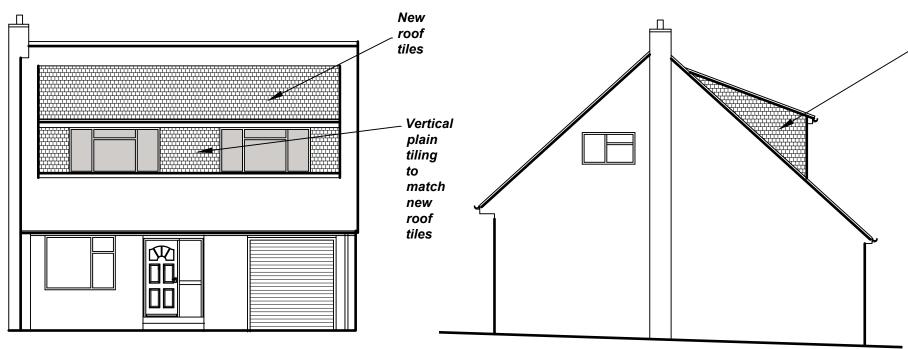

**EXISTING SOUTH WEST** Scale 1:100 **ELEVATION** 



**EXISTING NORTH WEST** Scale 1:100 **ELEVATION** 



**EXISTING SOUTH EAST** Scale 1:100 **ELEVATION** 



PROPOSED SOUTH WEST Scale 1:100 **ELEVATION** 

PROPOSED NORTH WEST Scale 1:100 **ELEVATION** 



PROPOSED SOUTH EAST **ELEVATION** Scale 1:100

## **★** JDM ARCHITECTURAL DESIGNS **★**

Amberville, Lime Kiln Lane, Kirk Deighton, Wetherby, North Yorkshire LS22 4EA

email - jdmarchitecturaldesigns@gmail.com mobile - 07950289803

37 CONGREVE WAY, BARDSEY, NR LEEDS

Proposed Amendments to Front Dormer Window **Elevations** 

Drg no 101993.01 Rev:

Scale: 1:100 @ A3 - Date: Nov 23 - By: JM