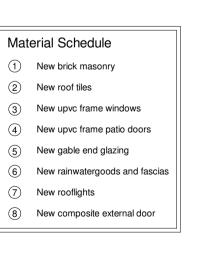

PROPOSED GROUND FLOOR PLAN SCALE 1:100

PROPOSED ROOF PLAN
SCALE 1:100

PROPOSED FRONT ELEVATION (A)
SCALE 1:100

PROPOSED REAR ELEVATION (C) SCALE 1:100

PROPOSED SIDE ELEVATION (B) SCALE 1:100

PROPOSED SIDE ELEVATION (D)
SCALE 1:100