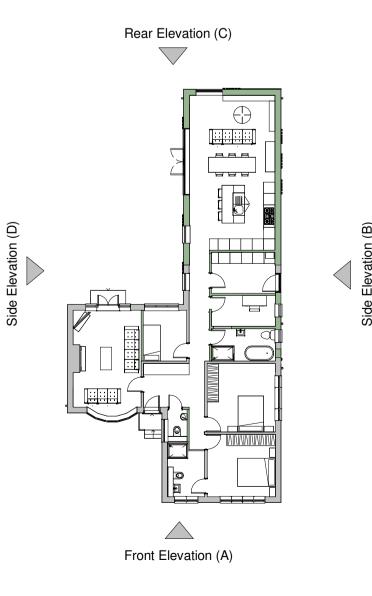

PROPOSED GROUND FLOOR PLAN SCALE 1:100

PROPOSED ROOF PLAN
SCALE 1:100

PROPOSED FRONT ELEVATION (A)
SCALE 1:100

PROPOSED REAR ELEVATION (C) SCALE 1:100

PROPOSED SIDE ELEVATION (B) SCALE 1:100

PROPOSED SIDE ELEVATION (D)
SCALE 1:100